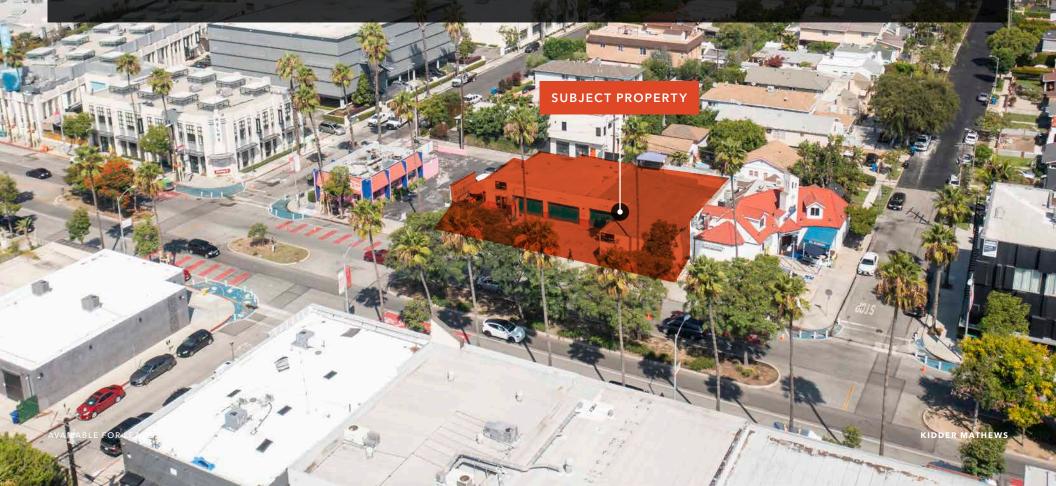

## 8655 WASHINGTON BLVD

+/-6,160 SF Commercial Building Available For Lease

Significantly Reduced Rate

We are proud to present a +/-6,160 sf commercial building located in the heart of Culver City, just steps away from Helms Bakery, the new 550,000 sf Apple campus, and the brand new Ivy Station mixed-use development.

 $\pm 6,160$ 

\$2.99/SF

AVAILABLE FOR LEASE

KIDDER MATHEWS

With four (4) large bays with double-wide access, the property is well positioned for a commercial tenant seeking a creative space with the abundant natural light, on-site parking, and the opportunity for significant signage/street presence.