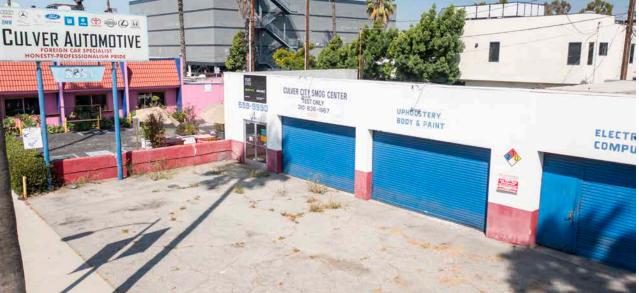

The previous use was automotive, providing potential for an auto operator to capitalize on a well-positioned property in a proven Westside location.

Contact the listing team to coordinate showings.