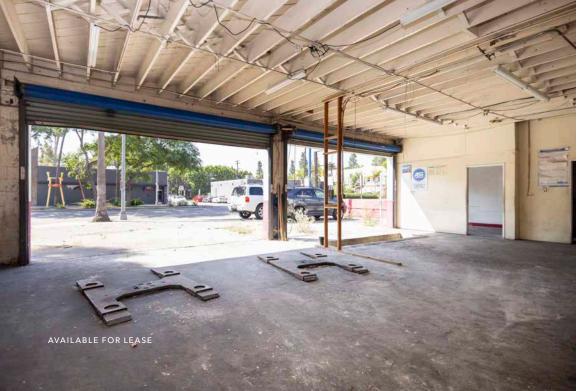

 $\pm 6,160$ 

\$2.99/SF

AVAILABLE FOR LEASE

KIDDER MATHEWS

With four (4) large bays with double-wide access, the property is well positioned for a commercial tenant seeking a creative space with the abundant natural light, on-site parking, and the opportunity for significant signage/street presence.

The previous use was automotive, providing potential for an auto operator to capitalize on a well-positioned property in a proven Westside location.

Contact the listing team to coordinate showings.