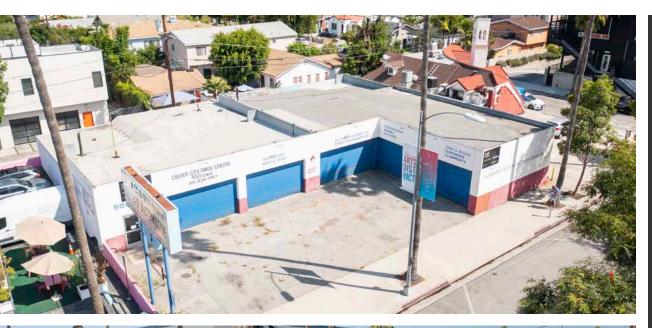

 $\pm 6,160$ 

\$2.99/SF

AVAILABLE FOR LEASE

KIDDER MATHEWS

With four (4) large bays with double-wide access, the property is well positioned for a commercial tenant seeking a creative space with the abundant natural light, on-site parking, and the opportunity for significant signage/street presence.

The previous use was automotive, providing potential for an auto operator to capitalize on a well-positioned property in a proven Westside location.

Contact the listing team to coordinate showings.