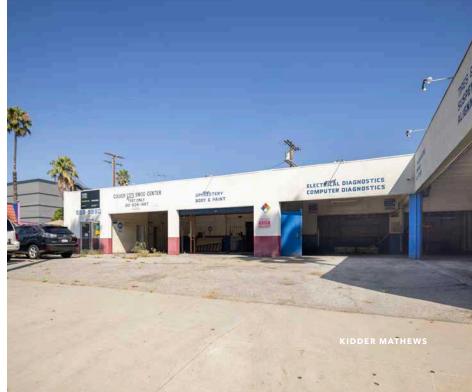

## 8655 WASHINGTON BLVD

+/-6,160 SF Commercial Building Available For Lease

Significantly Reduced Rate

We are proud to present a +/-6,160 sf commercial building located in the heart of Culver City, just steps away from Helms Bakery, the new 550,000 sf Apple campus, and the brand new Ivy Station mixed-use development.

 $\pm 6,160$ 

\$2.99/SF

AVAILABLE FOR LEASE

KIDDER MATHEWS

With four (4) large bays with double-wide access, the property is well positioned for a commercial tenant seeking a creative space with the abundant natural light, on-site parking, and the opportunity for significant signage/street presence.

The previous use was automotive, providing potential for an auto operator to capitalize on a well-positioned property in a proven Westside location.

Contact the listing team to coordinate showings.