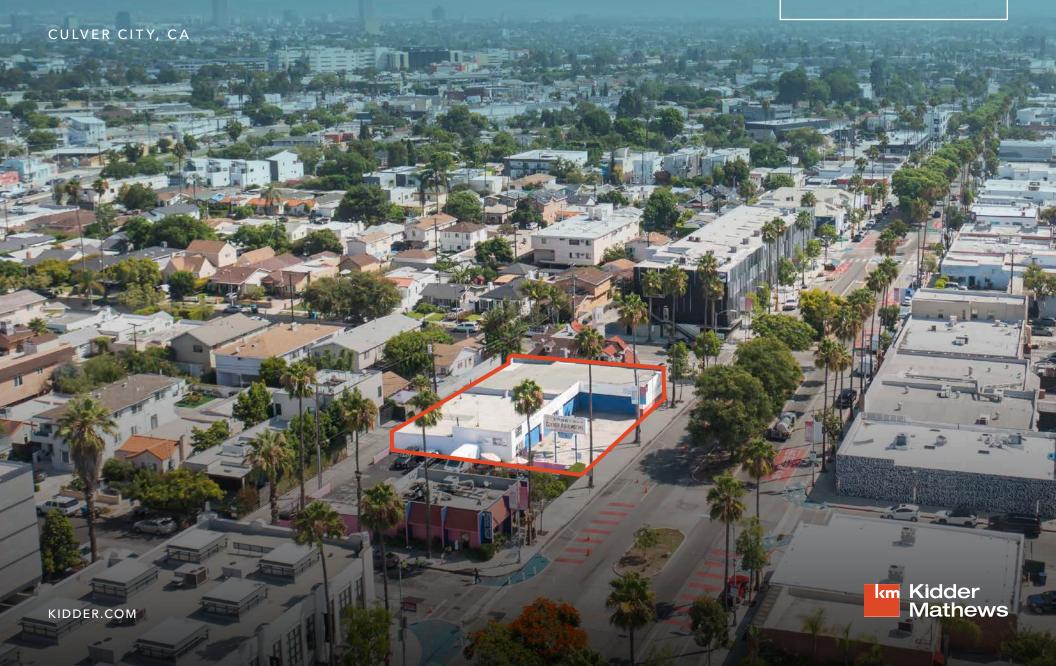

## 8655 WASHINGTON BLVD

+/-6,160 SF Commercial Building Available For Lease

Significantly Reduced Rate

We are proud to present a +/-6,160 sf commercial building located in the heart of Culver City, just steps away from Helms Bakery, the new 550,000 sf Apple campus, and the brand new Ivy Station mixed-use development.

 $\pm 6,160$ 

\$2.99/SF

AVAILABLE FOR LEASE

KIDDER MATHEWS

With four (4) large bays with double-wide access, the property is well positioned for a commercial tenant seeking a creative space with the abundant natural light, on-site parking, and the opportunity for significant signage/street presence.