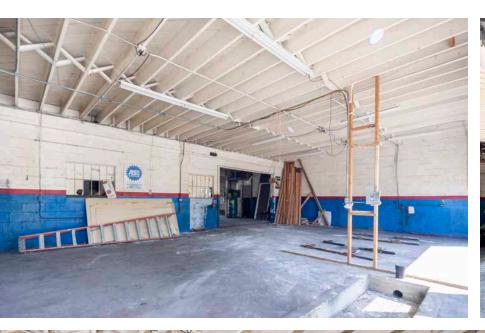

 $\pm 6,160$ 

\$2.99/SF

AVAILABLE FOR LEASE

KIDDER MATHEWS

With four (4) large bays with double-wide access, the property is well positioned for a commercial tenant seeking a creative space with the abundant natural light, on-site parking, and the opportunity for significant signage/street presence.

The previous use was automotive, providing potential for an auto operator to capitalize on a well-positioned property in a proven Westside location.

Contact the listing team to coordinate showings.