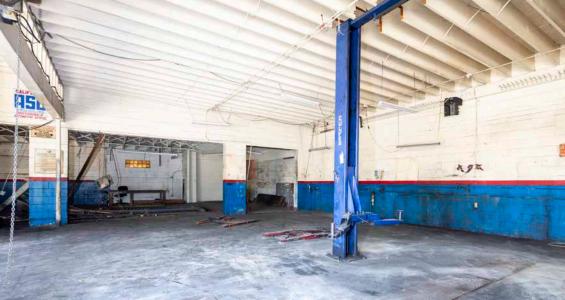

 $\pm 6,160$ 

\$2.99/SF

AVAILABLE FOR LEASE

KIDDER MATHEWS

With four (4) large bays with double-wide access, the property is well positioned for a commercial tenant seeking a creative space with the abundant natural light, on-site parking, and the opportunity for significant signage/street presence.

The previous use was automotive, providing potential for an auto operator to capitalize on a well-positioned property in a proven Westside location.

Contact the listing team to coordinate showings.