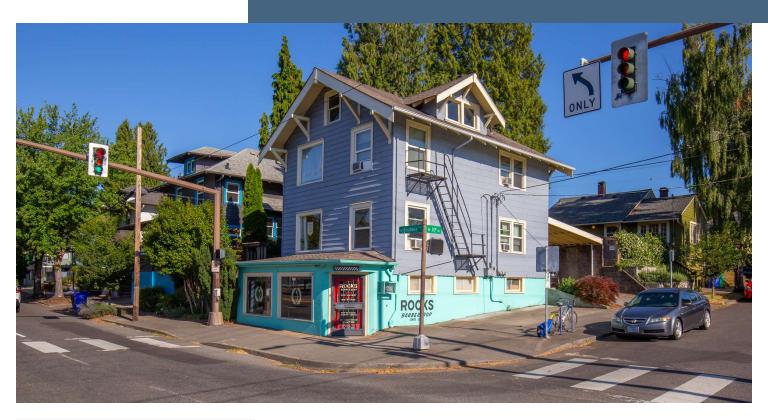

# **PROPERTY PHOTOS**

**FOR SALE | \$899,000** 2931-2935 NE BROADWAY STREET, PORTLAND, OR 97232

## PROPERTY OVERVIEW

Long term tenancies include a wellness center and counseling practice in this stabilized asset. The three-story commercial property built in 1907, includes a main level storefront suite with historical charm, and fully occupied second and third level offices. Recent updates include a +/- 8 yr old roof and water heater, Milgard windows, low VOC paint, eco-friendly marmoleum flooring, and carpet produced from recycled aluminum cans. Potential for two food cart pads on east side of building with water and electrical access offers potential for additional income.

#### PROPERTY HIGHLIGHTS

- Stable investment property with long term tenants
- Highly visible, signalized corner lot; NE Broadway & NE 30th
- Suites have dedicated restrooms, kitchenette/breakrooms, private entrances, and common area laundry access
- Bright natural light throughout with historic characteristics
- Walking distance to breweries, restaurants, grocery, and more