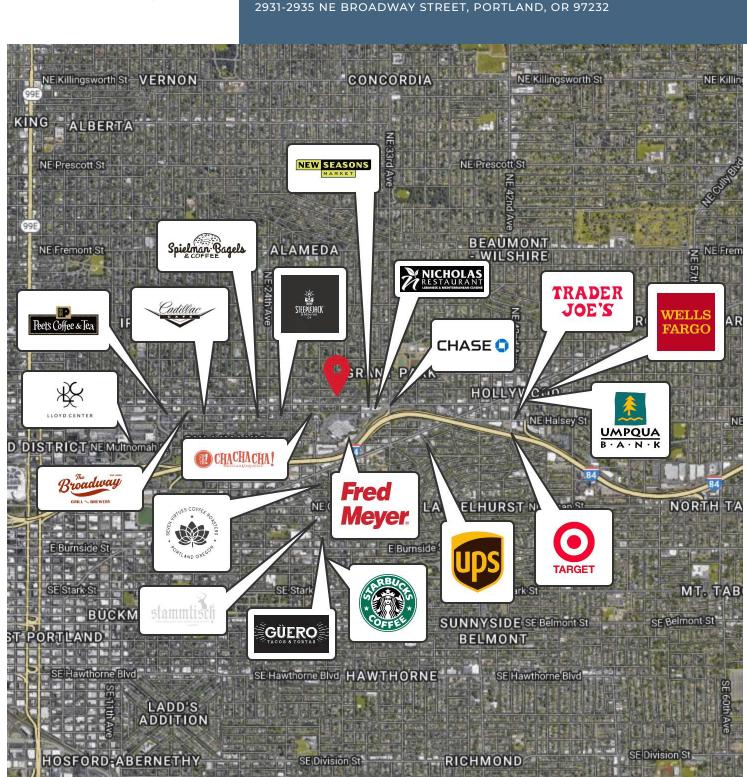

# **RETAILER MAP**

FOR SALE | \$899,000

## **LOCATION OVERVIEW**

This investment property is located at the busy intersection of NE Broadway and NE 30th Ave. Heavy foot traffic and high traffic counts provide great exposure and encourage long term tenancies. Serviced by TriMet with bus stops steps away. Within walking distance of Fred Meyer, New Seasons, restaurants, breweries, and more with convenient I-84 access.