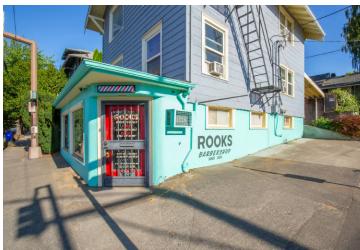

# **PROPERTY PHOTOS**

**FOR SALE | \$899,000** 2931-2935 NE BROADWAY STREET, PORTLAND, OR 97232

## PROPERTY OVERVIEW

Long term tenancies include a wellness center and counseling practice in this stabilized asset. The three-story commercial property built in 1907, includes a main level storefront suite with historical charm, and fully occupied second and third level offices. Recent updates include a +/- 8 yr old roof and water heater, Milgard windows, low VOC paint, eco-friendly marmoleum flooring, and carpet produced from recycled aluminum cans. Potential for two food cart pads on east side of building with water and electrical access offers potential for additional income.