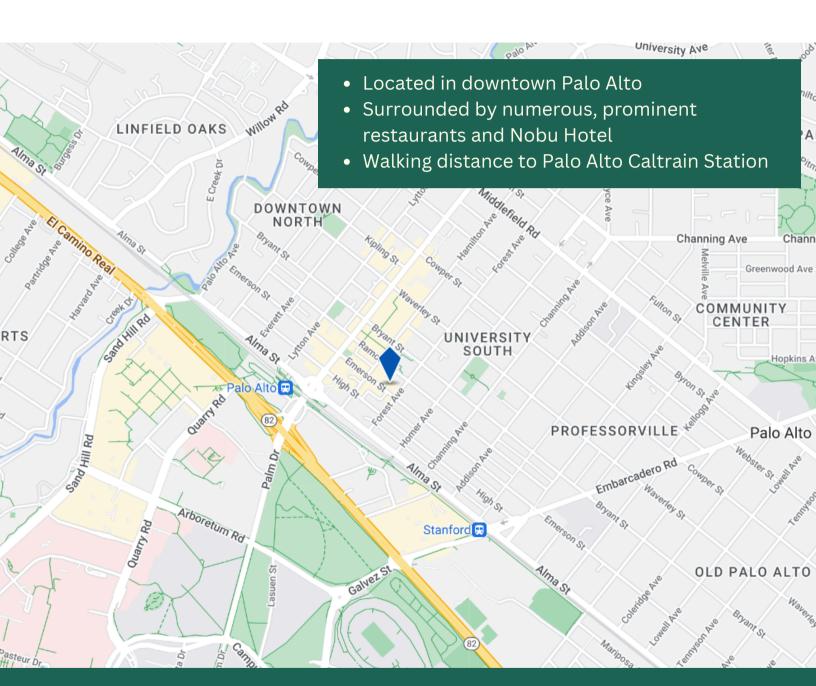

# RESTAURANT SPACE/DEVELOPMENT SITE FOR LEASE/SALE

643 EMERSON STREET PALO ALTO, CA 94301

### 643 Emerson Street

Palo Alto, CA 940301

The information supplied herein is from sources we deem reliable. It is provided without any guarantee, expressed or implied as to its accuracy. The information contained herein is subject to change since the date of preparation of this flyer has remained the same. Final rent rates and terms are contingent upon review of tenant financial statements.

## 643 EMERSON STREET PALO ALTO, CA 94301