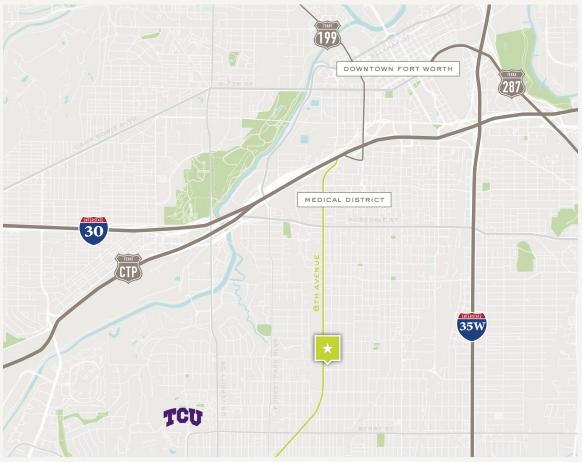

### LOCATION OVERVIEW

This land parcel offers prime access to major thoroughfares, including I-30 and I-35W, providing seamless connectivity to the greater Fort Worth and Dallas areas. Positioned near the bustling Medical District and just minutes from downtown Fort Worth, the site benefits from proximity to well-established retail, dining, and residential areas. This high-visibility location is ideal for commercial development in a rapidly expanding urban corridor.