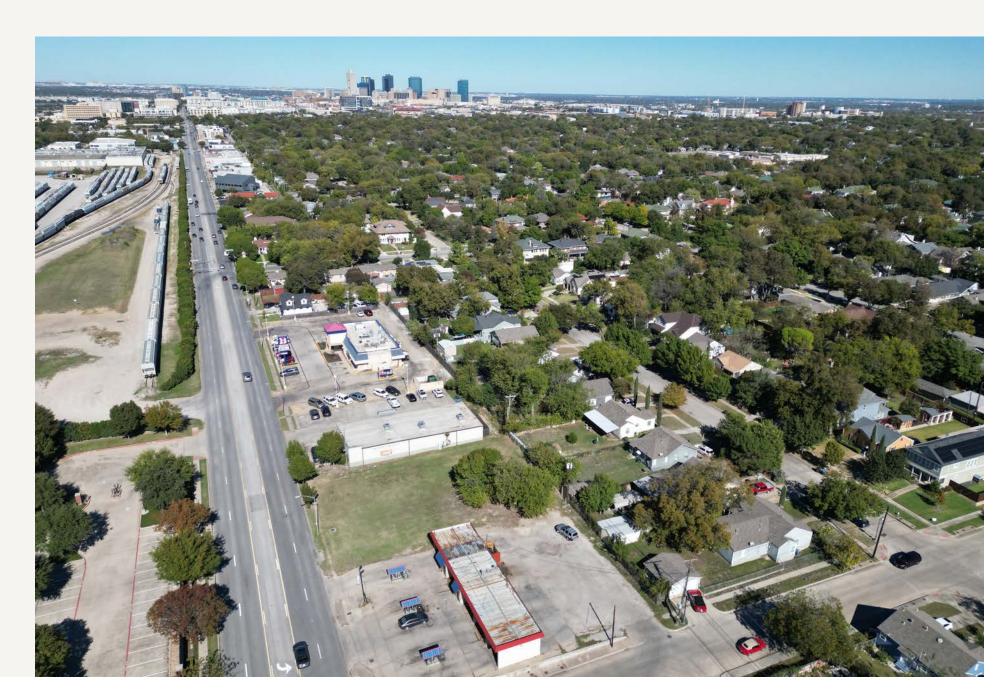

### LOCATION OVERVIEW

This land parcel offers prime access to major thoroughfares, including I-30 and I-35W, providing seamless connectivity to the greater Fort Worth and Dallas areas. Positioned near the bustling Medical District and just minutes from downtown Fort Worth, the site benefits from proximity to well-established retail, dining, and residential areas. This high-visibility location is ideal for commercial development in a rapidly expanding urban corridor.