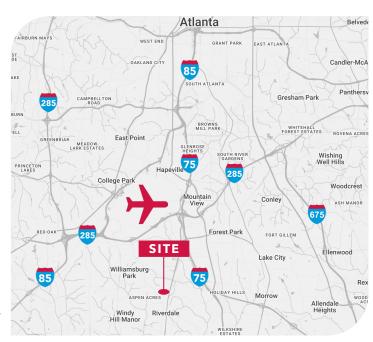

# **PROPERTY OVERVIEW**

- 5,250 10,500 SF Available
- 2 Oversized Drive-Ins (12' x 16')
- 20' 23' Clear Height
- Warehouse LED Lighting
- Clayton County is a Tier 1 county that allows up to \$3,500 job tax credit per new job created (www.investclayton.com)
- 5 Miles (10 Minutes) to Hartsfield-Jackson International Airport