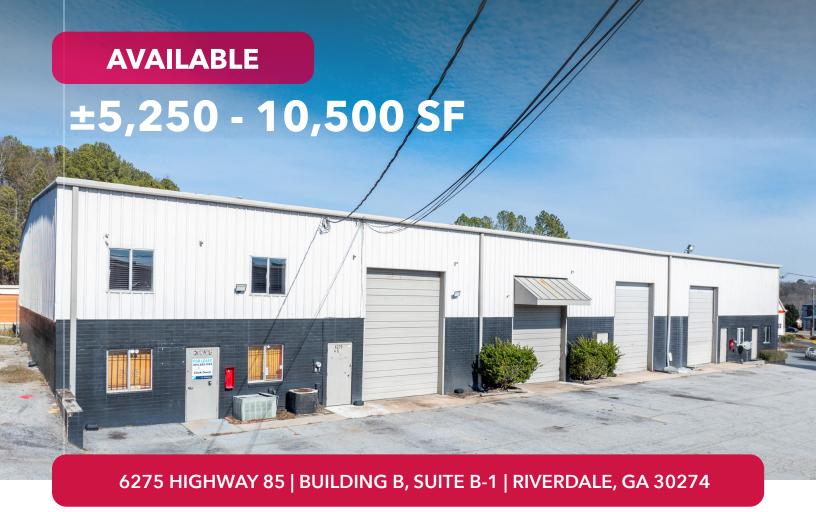

# **PROPERTY OVERVIEW**

- 5,250 10,500 SF Available
- 2 Oversized Drive-Ins (12' x 16')
- 20' 23' Clear Height
- Warehouse LED Lighting
- Clayton County is a Tier 1 county that allows up to \$3,500 job tax credit per new job created (www.investclayton.com)
- 5 Miles (10 Minutes) to Hartsfield-Jackson International Airport