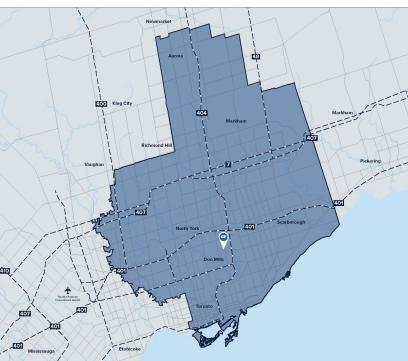

# TRADE AREA

| İİİ | Total Population:                      | 3,146,523 |
|-----|----------------------------------------|-----------|
|     | Household Income:                      | \$141,817 |
| \$  | Household Incomes:<br>with > \$100,000 | 46%       |