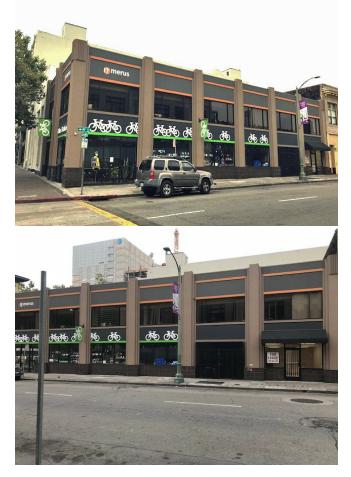

Paradise) |
| Transit Score ®:        | 86 (Excellent Transit)  |
| Rental Rate Mo:         | \$2.00 /SF/MO           |

# 1771-1775 Broadway

\$24.00 /SF/YR

1771 Broadway - 2nd floor walk-up Office.
Full Floor Office - Approximately 3,357 Square Feet.
3 - Private Offices.
2 - Large Conference/Meeting Rooms.
2 - Bull Pen Areas.
Kitchenette & Storage.
2 - ADA Restrooms.
Corner Building 19th & Broadway.
Located across the street from the 19th St. Oakland BART Station.
Highly visible Exterior Building Signage available.
This location is conveniently located in the vibrant Uptown Area of downtown Oakland.
Nearby parks include Fox Square, Kaiser Rooftop Garden and Franklin Square....

- Full Floor Office- Excellent Window line
- Across from BART Entrance
- Large Offices and Conference Rooms



#### 2nd Floor

| Space Available | 3,357 SF       |
|-----------------|----------------|
| Rental Rate     | \$24.00 /SF/YR |
| Date Available  | Now            |
| Service Type    | Modified Gross |
| Space Type      | Relet          |
| Space Use       | Office         |
| Lease Term      | Negotiable     |



### 1771-1775 Broadway, Oakland, CA 94612

1771 Broadway - 2nd floor walk-up Office.
Full Floor Office - Approximately 3,357 Square Feet.
3 - Private Offices.
2 - Large Conference/Meeting Rooms.
2 - Bull Pen Areas.
Kitchenette & Storage.
2 - ADA Restrooms.
Corner Building 19th & Broadway
Located across the street from the 19th St. Oakland BART Station.
Highly visible Exterior Building Signage available.
This location is conveniently located in the vibrant Uptown Area of downtown