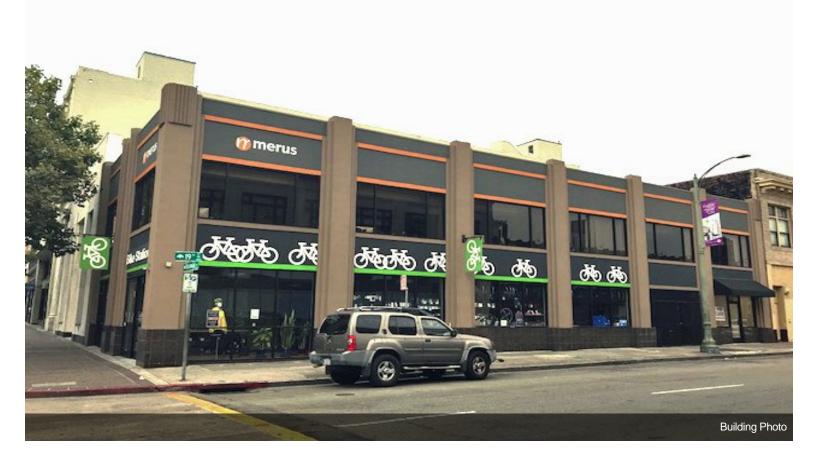

## **1771-1775 Broadway** 1771-1775 Broadway, Oakland, CA 94612

# 1771-1775 Broadway

\$24.00 /SF/YR

1771 Broadway - 2nd floor walk-up Office.
Full Floor Office - Approximately 3,357 Square Feet.
3 - Private Offices.
2 - Large Conference/Meeting Rooms.
2 - Bull Pen Areas.
Kitchenette & Storage.
2 - ADA Restrooms.
Corner Building 19th & Broadway.
Located across the street from the 19th St. Oakland BART Station.
Highly visible Exterior Building Signage available.
This location is conveniently located in the vibrant Uptown Area of downtown Oakland.
Nearby parks include Fox Square, Kaiser Rooftop Garden and Franklin Square....

### 1771-1775 Broadway, Oakland, CA 94612

1771 Broadway - 2nd floor walk-up Office.
Full Floor Office - Approximately 3,357 Square Feet.
3 - Private Offices.
2 - Large Conference/Meeting Rooms.
2 - Bull Pen Areas.
Kitchenette & Storage.
2 - ADA Restrooms.
Corner Building 19th & Broadway
Located across the street from the 19th St. Oakland BART Station.
Highly visible Exterior Building Signage available.
This location is conveniently located in the vibrant Uptown Area of downtown Oakland.
Nearby parks include Fox Square, Kaiser Rooftop Garden and Franklin Square.

## **Property Photos**