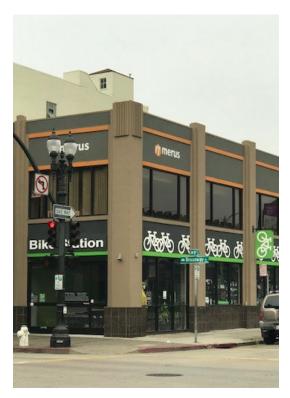

## **1771-1775 Broadway** 1771-1775 Broadway, Oakland, CA 94612

# 1771-1775 Broadway

\$24.00 /SF/YR

1771 Broadway - 2nd floor walk-up Office.
Full Floor Office - Approximately 3,357 Square Feet.
3 - Private Offices.
2 - Large Conference/Meeting Rooms.
2 - Bull Pen Areas.
Kitchenette & Storage.
2 - ADA Restrooms.
Corner Building 19th & Broadway.
Located across the street from the 19th St. Oakland BART Station.
Highly visible Exterior Building Signage available.
This location is conveniently located in the vibrant Uptown Area of downtown Oakland.
Nearby parks include Fox Square, Kaiser Rooftop Garden and Franklin Square....

### 1771-1775 Broadway, Oakland, CA 94612

1771 Broadway - 2nd floor walk-up Office.
Full Floor Office - Approximately 3,357 Square Feet.
3 - Private Offices.
2 - Large Conference/Meeting Rooms.
2 - Bull Pen Areas.
Kitchenette & Storage.
2 - ADA Restrooms.
Corner Building 19th & Broadway
Located across the street from the 19th St. Oakland BART Station.
Highly visible Exterior Building Signage available.
This location is conveniently located in the vibrant Uptown Area of downtown Oakland.
Nearby parks include Fox Square, Kaiser Rooftop Garden and Franklin Square.