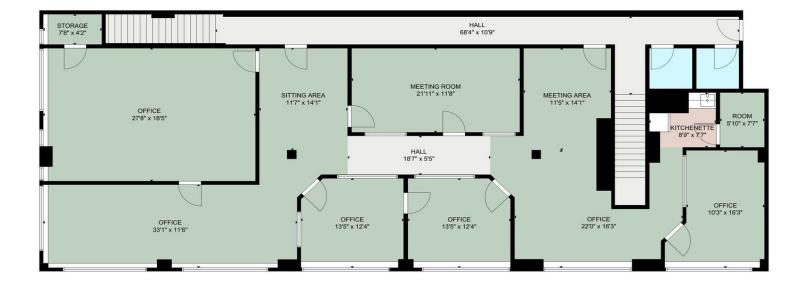

# 1771-1775 Broadway

\$24.00 /SF/YR

1771 Broadway - 2nd floor walk-up Office.
Full Floor Office - Approximately 3,357 Square Feet.
3 - Private Offices.
2 - Large Conference/Meeting Rooms.
2 - Bull Pen Areas.
Kitchenette & Storage.
2 - ADA Restrooms.
Corner Building 19th & Broadway.
Located across the street from the 19th St. Oakland BART Station.
Highly visible Exterior Building Signage available.
This location is conveniently located in the vibrant Uptown Area of downtown Oakland.
Nearby parks include Fox Square, Kaiser Rooftop Garden and Franklin Square....

#### 2nd Floor

| Space Available | 3,357 SF       |
|-----------------|----------------|
| Rental Rate     | \$24.00 /SF/YR |
| Date Available  | Now            |
| Service Type    | Modified Gross |
| Space Type      | Relet          |
| Space Use       | Office         |
| Lease Term      | Negotiable     |

### 1771-1775 Broadway, Oakland, CA 94612

1771 Broadway - 2nd floor walk-up Office.
Full Floor Office - Approximately 3,357 Square Feet.
3 - Private Offices.
2 - Large Conference/Meeting Rooms.
2 - Bull Pen Areas.
Kitchenette & Storage.
2 - ADA Restrooms.
Corner Building 19th & Broadway
Located across the street from the 19th St. Oakland BART Station.
Highly visible Exterior Building Signage available.
This location is conveniently located in the vibrant Uptown Area of downtown Oakland.
Nearby parks include Fox Square, Kaiser Rooftop Garden and Franklin Square.