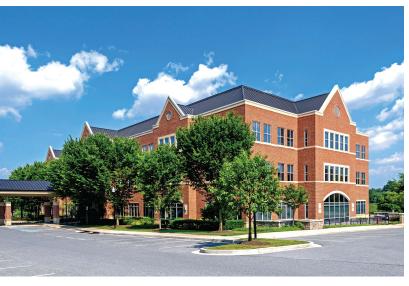

# OFFICE SPACE FOR LEASE

2850 Quarry Lake Drive

Baltimore, MD 21209

#### **BUILDING SIZE**

77,000 square feet, built in 2008

# **YEAR BUILT**

2008