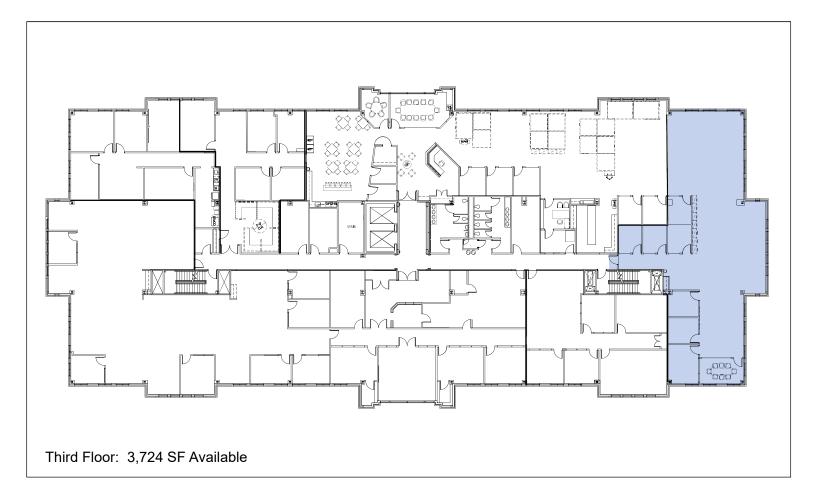

e Drive

Baltimore, MD 21209



#### FOR MORE INFORMATION PLEASE CONTACT:

Richard F. Blue, Jr., SIOR, President

Direct: 443-330-4801 | rblue@blueobrecht.com











- Unparalleled views of Quarry Lake, with a walking path along the lake and a full complement of retail and service providers on-site
- Building incorporates design elements based on LEED Silver guidelines
- On-site property management

#### **BUILDING SIZE**

77,000 square feet, built in 2008

## **SPACE AVAILABLE**

Third Floor: 1,558 to 3,724 square feet

#### **UTILITIES**

Roof top HVAC units with DDC system All floors have generator backup

## **DATA PROVIDERS**

Comcast (dual feed) and Verizon Fios

#### **PARKING**

High parking ratio, including 186 covered spaces in the garage

# **YEAR BUILT**

2008





























## THE SHOPS AT QUARRY LAKE

#### Destination shopping attractions, upscale daily-need stores, and restaurants include:

The Fresh Market Arenal Fitness Kumon

Quarry Wine & Spirits Greenspring Orthodontics Northrop Realty

BB&T Lakeview Vet Natural Cleaners
Fancier Nails Quarry Hearing Walgreens

Great Clips Raina Dawn Boutique Woof Gang Bakery & Grooming

Mend Acupuncture Samuelson's Diamonds

#### **Dining options include:**

Chipotle Playa Bowls Rita's

Citron and The Cove Quarry Bagel & Cafe Chick N Dip - Coming Soon!

La Food Marketa Subway
Pizza Blitz Starbucks

## THE OFFICES AT QUARRY LAKE INCLUDE: