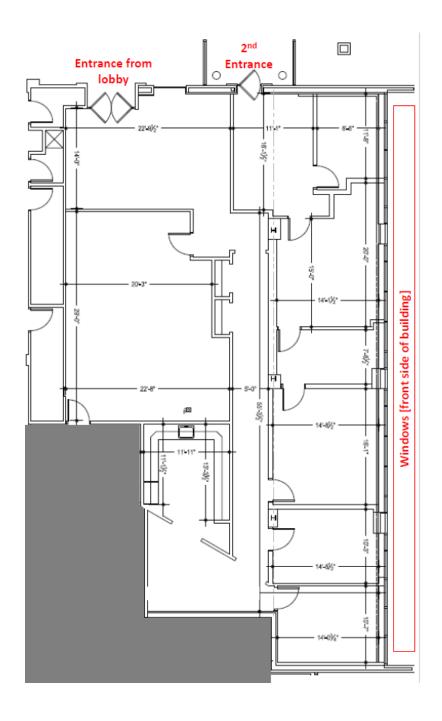

#### **FOR LEASE**

- -Suite 100 3,250 RSF
- -Suite 108 715 RSF
- Glass Suite Entry Directly Off Main Building Lobby
- Monument Signage Could Be Made Available
- Under New Ownership & Management
- Centrally Located & Easy Access to Major Highways & Mile Roads
- Surrounded By Residential Neighborhoods And Supporting Retail
- Quiet Building in Wooded Setting