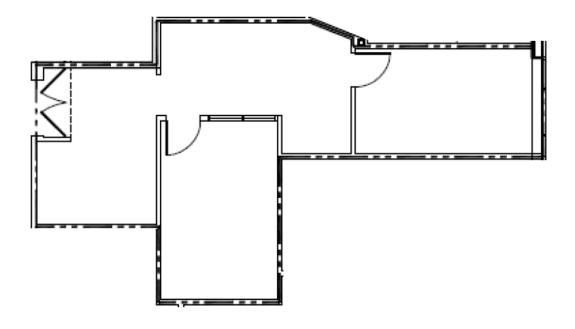

#### **FOR LEASE**

- -Suite 100 3,250 RSF
- -Suite 108 715 RSF
- Glass Suite Entry Directly Off Main Building Lobby
- Monument Signage Could Be Made Available
- Under New Ownership & Management
- Centrally Located & Easy Access to Major Highways & Mile Roads
- Surrounded By Residential Neighborhoods And Supporting Retail
- Quiet Building in Wooded Setting