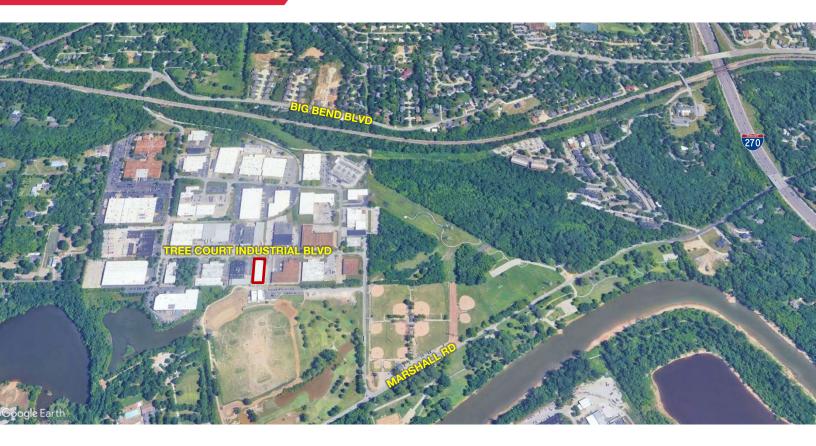

#### 3585 Tree Court Ind. Blvd. Aerial View

In its current location at 3585 Tree Court Industrial Blvd. since 2011, **BASF** is a German multinational chemical company and the largest chemical producer in the world. Its headquarters is located in Ludwigshafen, Germany.