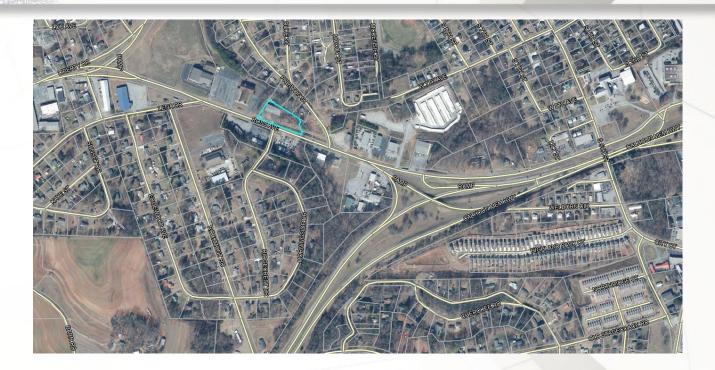

## 600 ROSS AVENUE EASLEY, SOUTH CAROLINA

## **PROPERTY HIGHLIGHTS**

- +/- 1.32 Acres
- +/- 8,000 sf
- +/- 3,600 sf shop area
- 3-Bay Doors 12'x16'
- +/- 5,000 sf office/showroom
- Easley City Pickens County
- TMS 5018-07-59-5757

For additional information please contact: