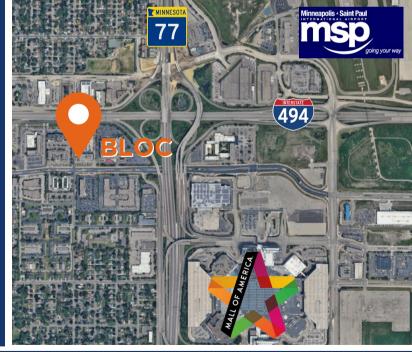

#### Highlights:

- Updated amenities including tenant lounge, conference rooms, fitness center, and grab-and-go food
- Easy access to I-494, Hwy. 77, Mall of America, and MSP Int'l Airport

Our team of professionals ensures a full-service commitment from start to finish