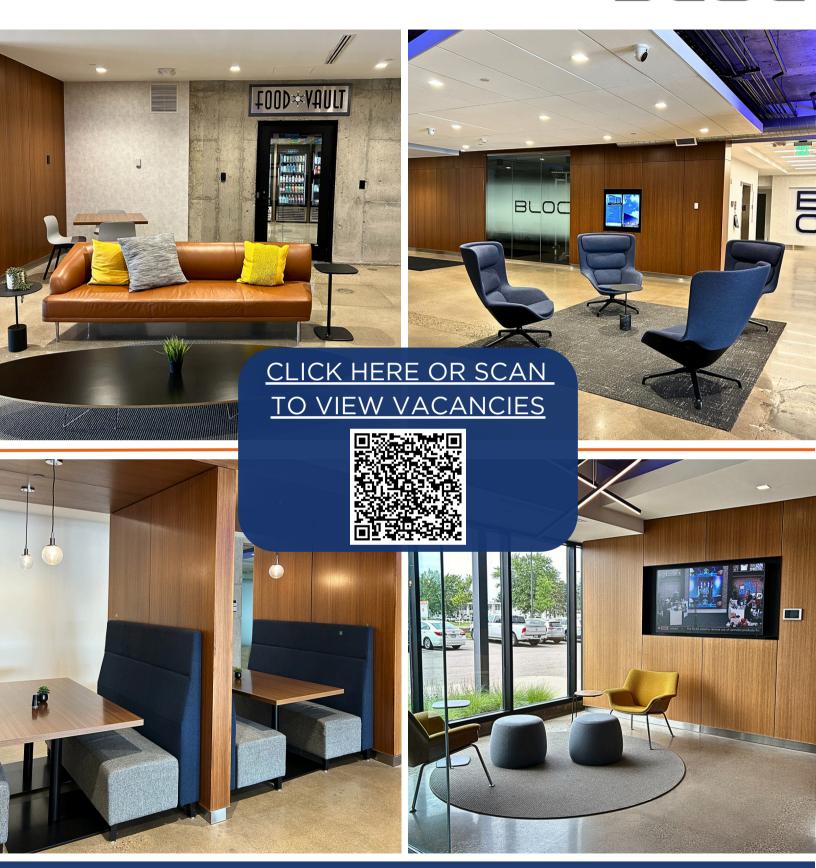

#### **PROPERTY OVERVIEW**

**Available Space:** 1,800 SF - 50,000 SF

**Net Lease Rate:** \$15.50- \$17.00 Per SF

**CAM/Tax (2025 Est.):** \$12.50 Per SF

#### Highlights:

- Updated amenities including tenant lounge, conference rooms, fitness center, and grab-and-go food
- Easy access to I-494, Hwy. 77, Mall of America, and MSP Int'l Airport





Our team of professionals ensures a full-service commitment from start to finish



Cultivating partnerships and providing exceptional tenant experiences



## **AMENITIES**

# BLOC









### **CONTACT US**







Brent Jacobson Ben Krsnak Julie Yeazle
612.355.2609 612.770.7545 612.817.6315
leasing@hempelcompanies.com