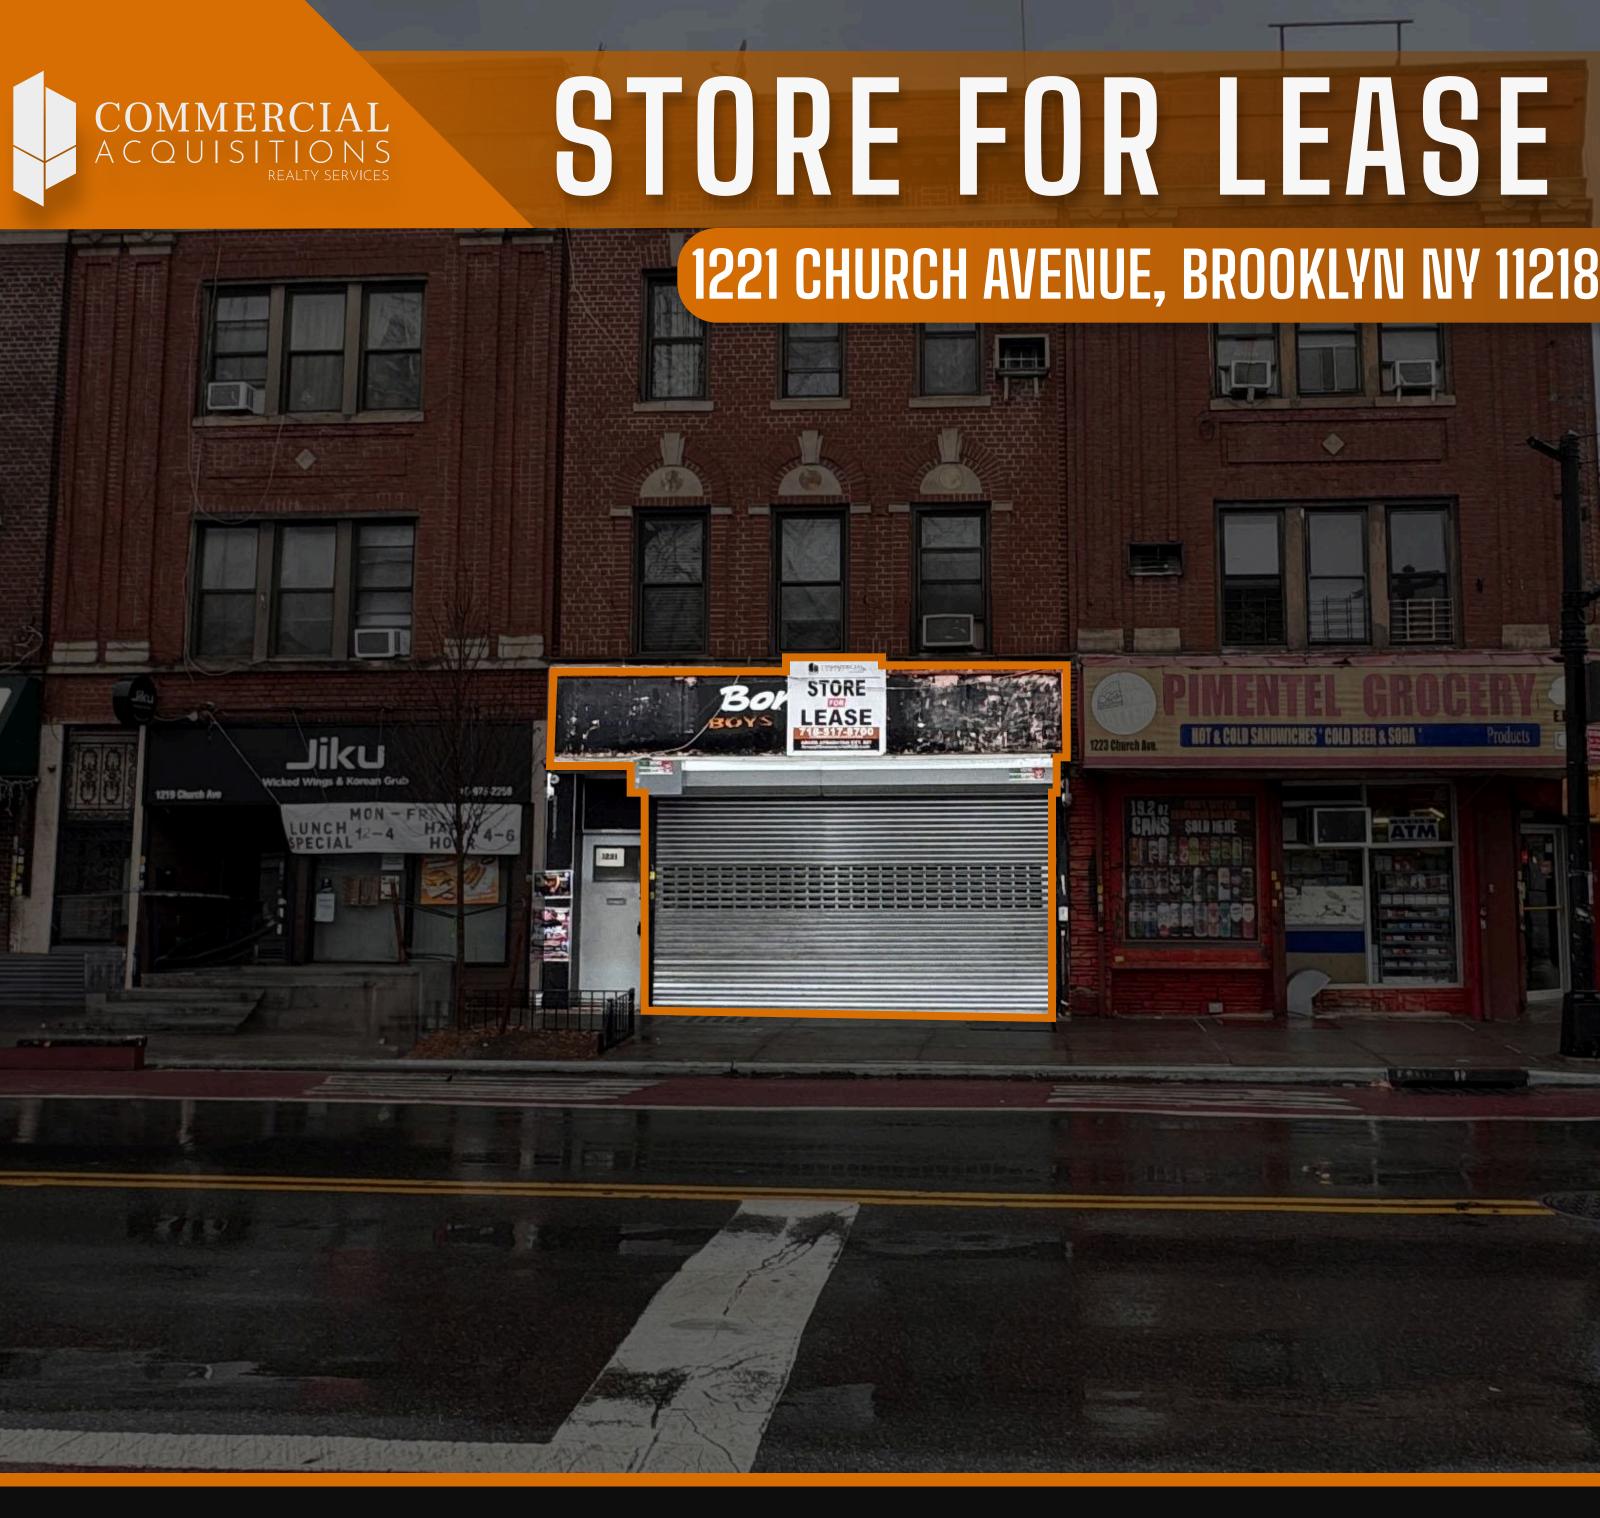

SIZE: 1,300 SF + BASEMENT + REAR YARD

**20' FRONTAGE ON CHURCH AVENUE** 

11,000 AVERAGE DAILY TRAFFIC ON CHURCH AVENUE

**GREAT BRANDING OPPORTUNITY** 

IDEAL FOR CAFE, SALON, PET GROOMING

**STEPS FROM PUBLIC TRANSPORTATION** 

**RENTAL RATE: \$5,500/MONTH** 