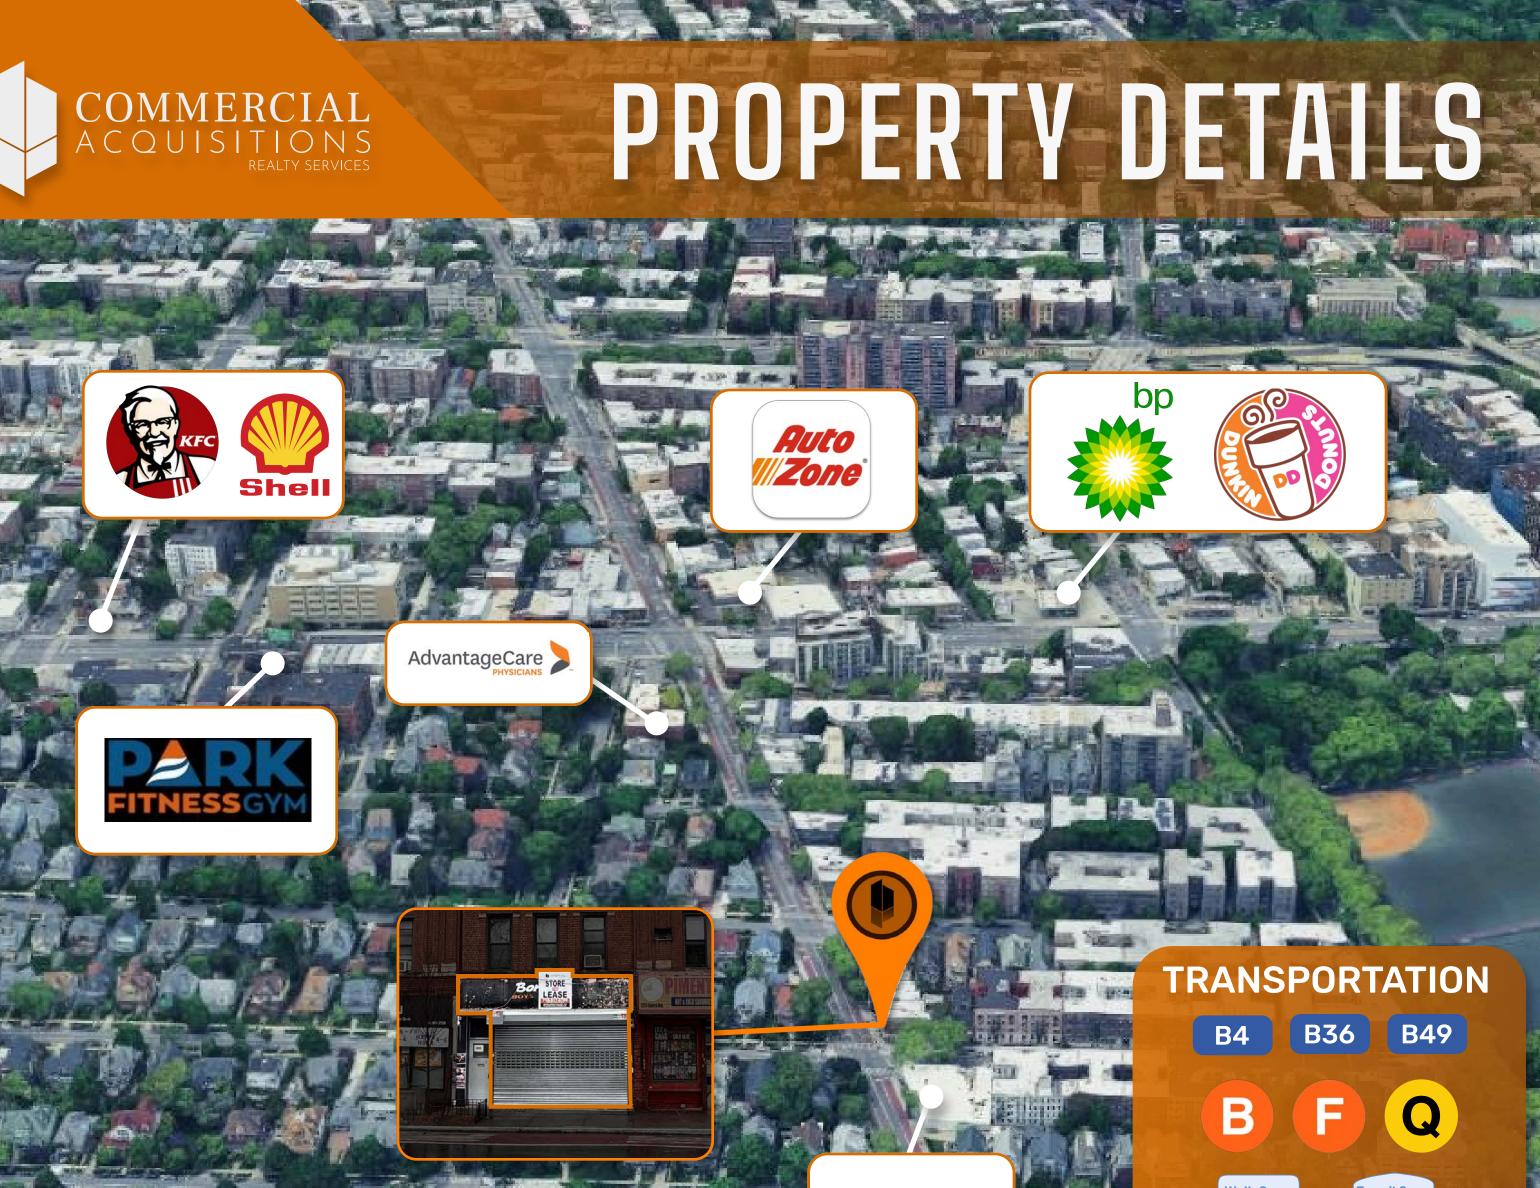

SIZE: 1,300 SF + BASEMENT + REAR YARD

**20' FRONTAGE ON CHURCH AVENUE** 

11,000 AVERAGE DAILY TRAFFIC ON CHURCH AVENUE

**GREAT BRANDING OPPORTUNITY** 

IDEAL FOR CAFE, SALON, PET GROOMING

**STEPS FROM PUBLIC TRANSPORTATION** 

### NEIGHBORHOOD Image: Sector Park South <thImage: Sector Park South</th> Image: Sector Park South</th