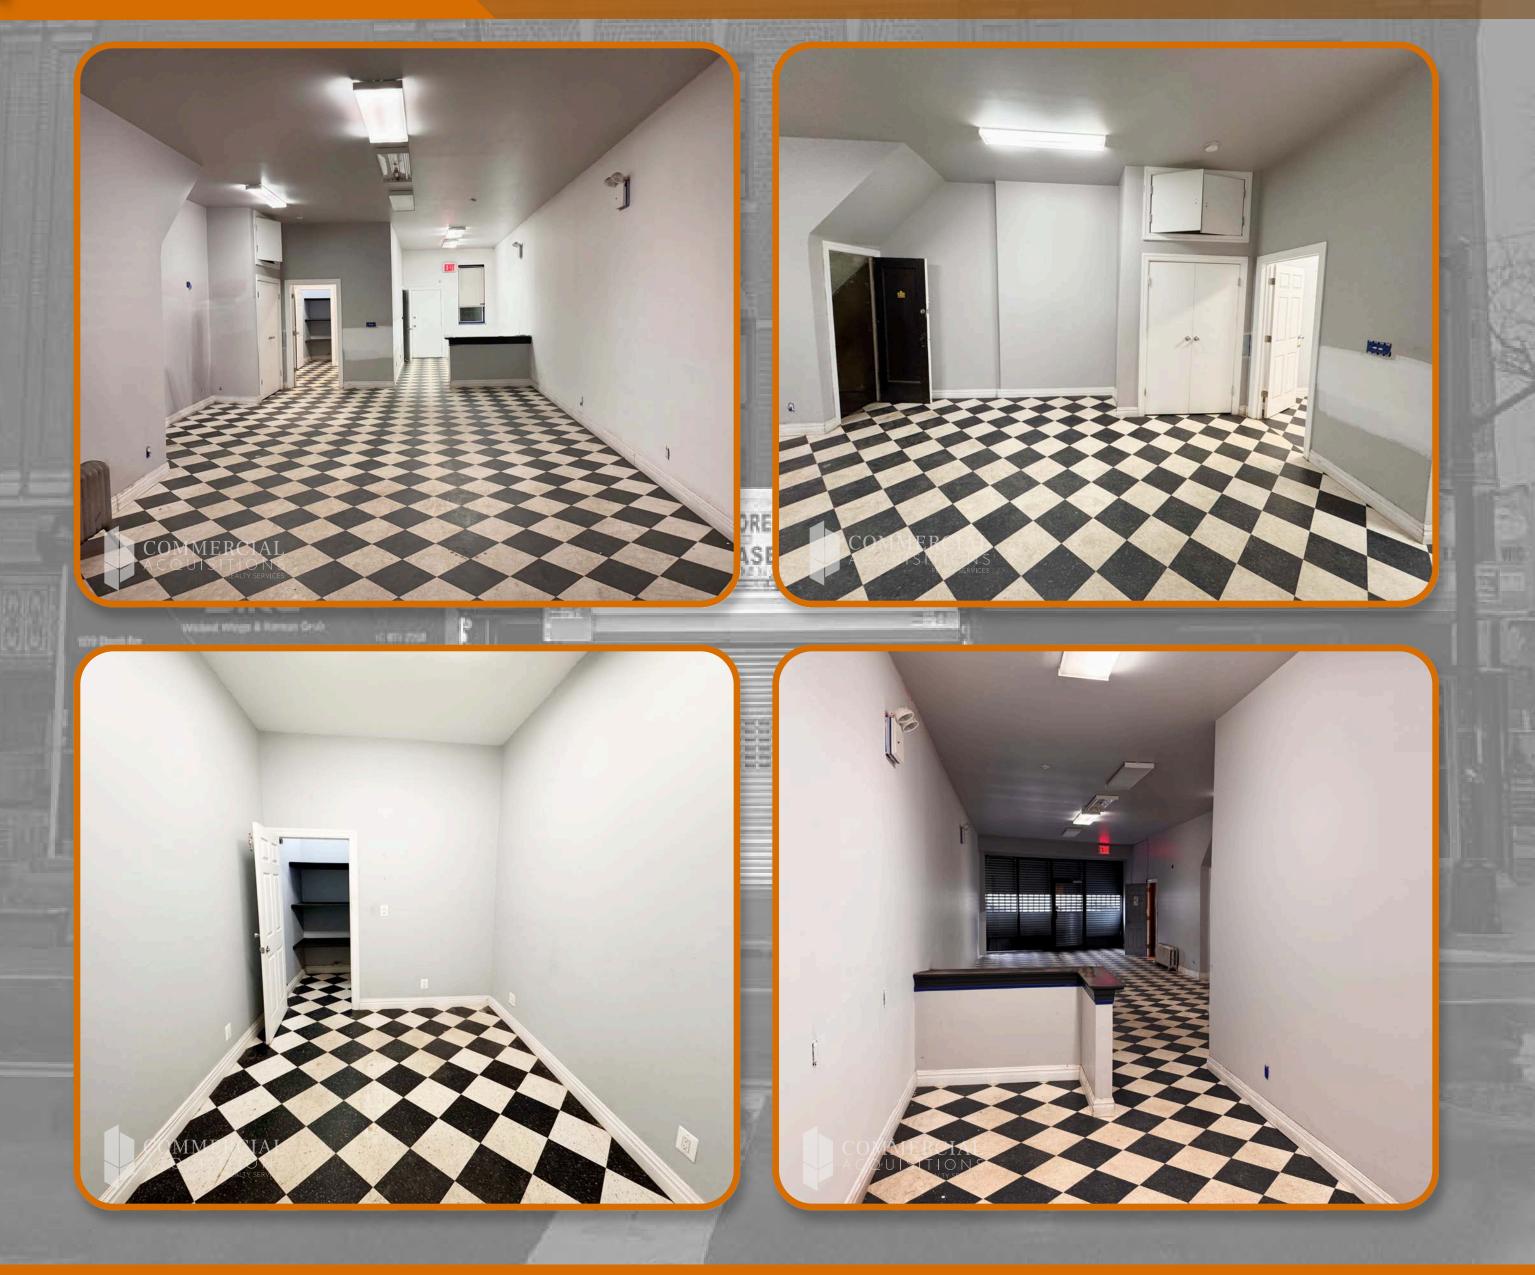

SIZE: 1,300 SF + BASEMENT + REAR YARD

**20' FRONTAGE ON CHURCH AVENUE** 

11,000 AVERAGE DAILY TRAFFIC ON CHURCH AVENUE

**GREAT BRANDING OPPORTUNITY** 

IDEAL FOR CAFE, SALON, PET GROOMING

**STEPS FROM PUBLIC TRANSPORTATION** 

**RENTAL RATE: \$5,500/MONTH** 



### NEIGHBORHOOD Image: Sector Park South <thImage: Sector Park South</th> Image: Sector Park South</th









# PROPERTY PHOTOS





# PROPERTY PHOTOS















# GONTAGT US

#### **CONTACT EXCLUSIVE BROKER**



OMMERC

**ARSEN ATBASHYAN** 



#### CELL: 917.939.3760

#### **ARSEN@COMMERCIALACQ.COM**

#### FOR MORE INFORMATION ON THIS PROPERTY PLEASE CALL OUR OFFICE: 718.517.8700 ⊙ 2500 CONEY ISLAND AVENUE, 2ND FLOOR, BROOKLYN, NY 11223 🬭 917.939.3760 🗁 ARSEN@COMMERCIALACQ.COM 健 COMMERCIALACQ.COM

COMMERCIAL ACQUISITIONS INC. HAS MADE EVERY EFFORT TO OBTAIN THE INFORMATION REGARDING THESE LISTINGS FROM SOURCES DEEMED RELIABLE. HOWEVER, WE CANNOT WARRANT THE COMPLETE ACCURACY THEREOF SUBJECT TO ERRORS, OMISSIONS, CHANGE OF PRICE, RENTAL OR OTHER CONDITIONS, PRIOR SALE, LEASE OR FINANCING, OR WITHDRAWAL WITHOUT NOTICE. WE RECOMMEND TO THE BUYER THAT ANY INFORMATION, WHICH IS OF SPECIAL INTEREST, SHOULD BE OBTAINE