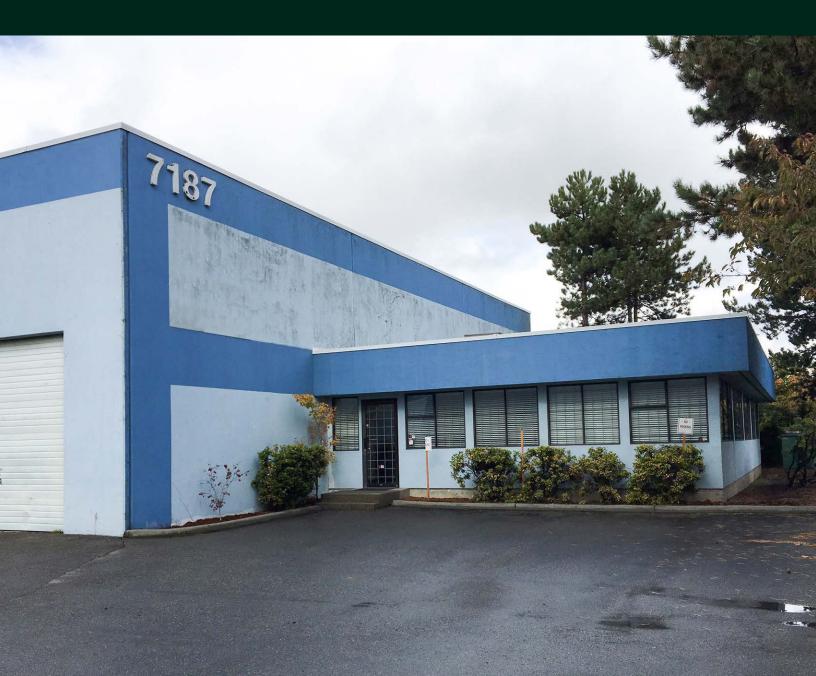

# 7187 Honeyman Street

## Unit 1 + 2 | Delta, BC

2,632 SF Office / Warehouse Industrial Strata Unit in the highly sought after Tilbury Industrial submarket of Delta

### Features

1 grade

loading door

Concrete tilt-up construction

Approximately 22' clear height New roof

in 2016