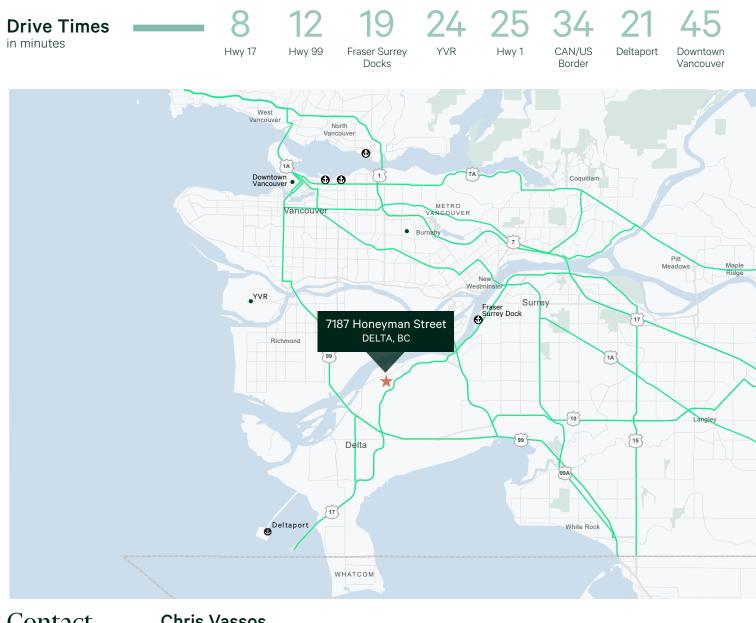

# The Location

The subject property is located on Honeyman Street, south of Progress Way, in the highly sought-after Tilbury Industrial Area of Delta. This area is well known for its close proximity to major traffic arteries, Vancouver International Airport, the US border, and the upgraded Deltaport facility. Access to the major transportation routes such as the South Fraser Perimeter Road, Highway 99 and Highway 91, both just minutes away and provide excellent links to all regions of the Metro Vancouver area.