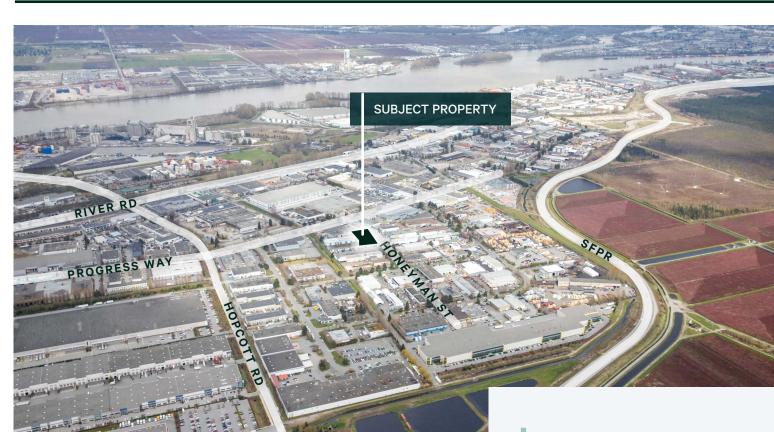

# The Location

The subject property is located on Honeyman Street, south of Progress Way, in the highly sought-after Tilbury Industrial Area of Delta. This area is well known for its close proximity to major traffic arteries, Vancouver International Airport, the US border, and the upgraded Deltaport facility. Access to the major transportation routes such as the South Fraser Perimeter Road, Highway 99 and Highway 91, both just minutes away and provide excellent links to all regions of the Metro Vancouver area.