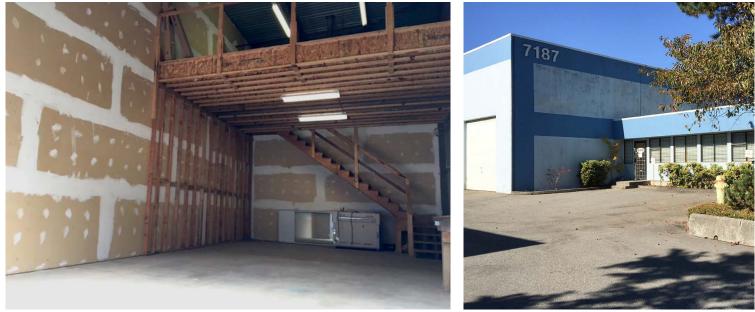

# 7187 Honeyman Street

## Unit 1 + 2 | Delta, BC

2,632 SF Office / Warehouse Industrial Strata Unit in the highly sought after Tilbury Industrial submarket of Delta

### Features

1 grade

loading door

Concrete tilt-up construction

Approximately 22' clear height New roof

in 2016

## Industrial | For Sale

3 phase power

2 Washrooms

Fully improved office area

4 private offices