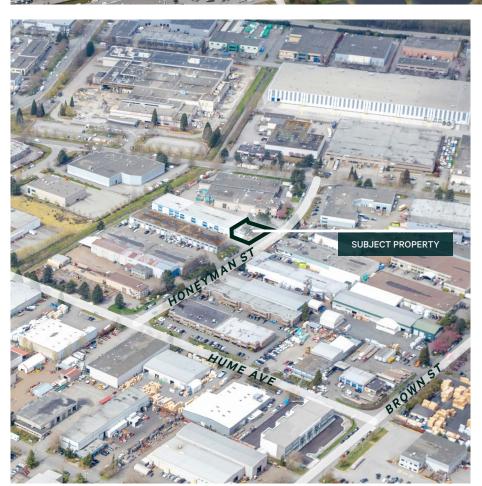

# The Location

The subject property is located on Honeyman Street, south of Progress Way, in the highly sought-after Tilbury Industrial Area of Delta. This area is well known for its close proximity to major traffic arteries, Vancouver International Airport, the US border, and the upgraded Deltaport facility. Access to the major transportation routes such as the South Fraser Perimeter Road, Highway 99 and Highway 91, both just minutes away and provide excellent links to all regions of the Metro Vancouver area.