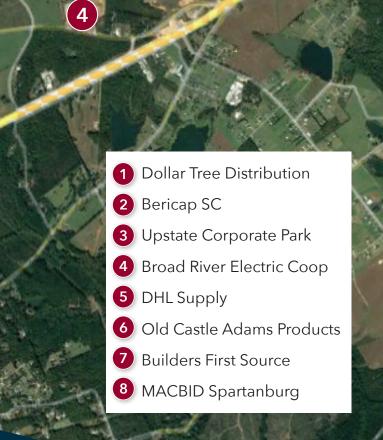

# **LOCATION OVERVIEW**

(1)

3

110

Airbus

2

**85** 

6

5

INTERSTATE 85

201 W. McBee Ave, Suite 100, Greenville, SC 29601 320 E. Main Street, Suite 430, Spartanburg, SC 29302 LeeGreenville.com | 864.704.1040

85