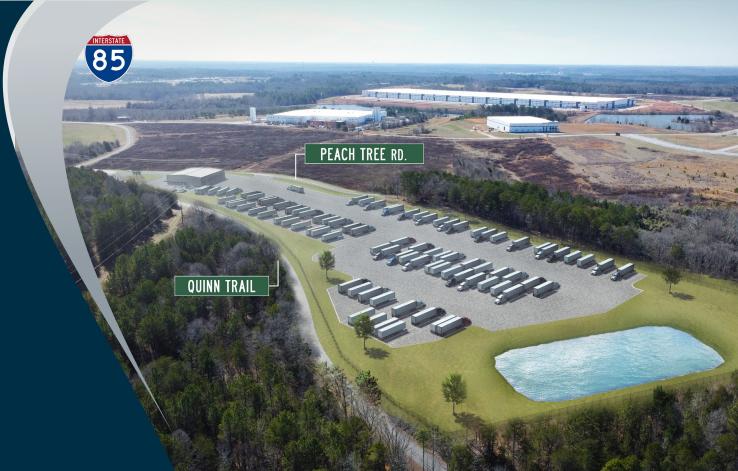

# ±11 ACRE INDUSTRIAL OUTDOOR STORAGE FOR SALE/LEASE

## Sales Price: \$60,000/AC

Quinn Trail Cowpens, SC

## Lease Rate: Call For Pricing

- Fully Fenced & Graveled
- Electric Gate & Outdoor Lighting
- Can be Subdivided if Needed
- Delivery Expected Q4 2024
- Build-To-Suit Warehouse Options Available
- Located In Upstate Corporate Park

LOCATION CLOSE PROXIMITY TO BMW, INLAND PORT GREER & MAJOR INTERSTATES

ACREAGE

SUBDIVIDED

CAN BE

# **INTERSTATE ACCESS**

Paneh Rd

INTERSTATE 85

201 W. McBee Ave, Suite 100, Greenville, SC 29601 320 E. Main Street, Suite 430, Spartanburg, SC 29302 LeeGreenville.com | 864.704.1040

я

110

INTERSTATE 85

INTERSTATE 85