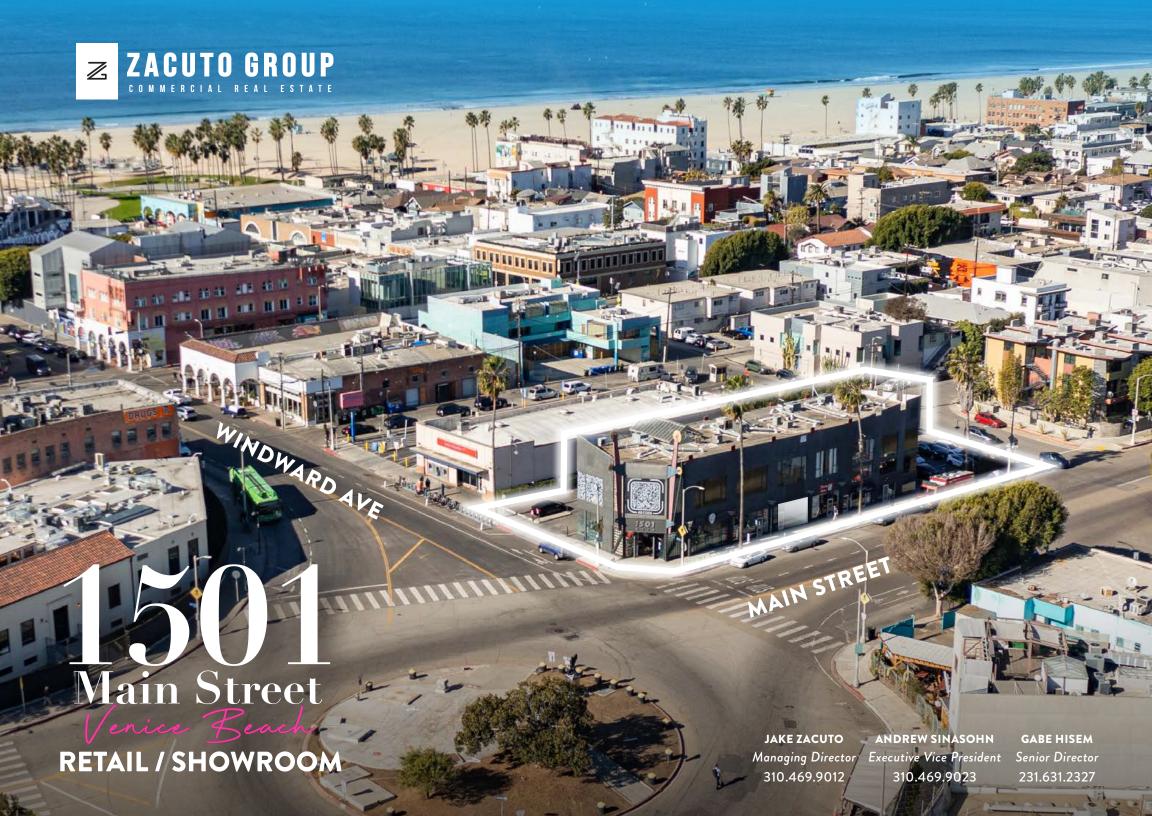

# LEASE DETAILS

1501 MAIN STREET, #103 VENICE, CA 90291

Located in the heart of Venice's dining and entertainment neighborhood, Windward Circle. The space is surrounded by buzzing restaurants, cafes, and nightlife. Across the street from Hume, The Lighthouse, and walking distance to the Venice Boardwalk.

#### **RETAIL / SHOWROOM**

Light & bright retail or showroom space with second floor mezzanine, private bathroom, and parking on site.

#### TREMENDOUS VISIBILITY

Located steps to one of the most photographed streets in the world; around the corner from the Venice Sign.

### **IRREPLACEABLE LOCATION**

At the apex of Venice cool and West Coast culture, surrounded by popular cafes, trendy shops and the iconic Venice Boardwalk.