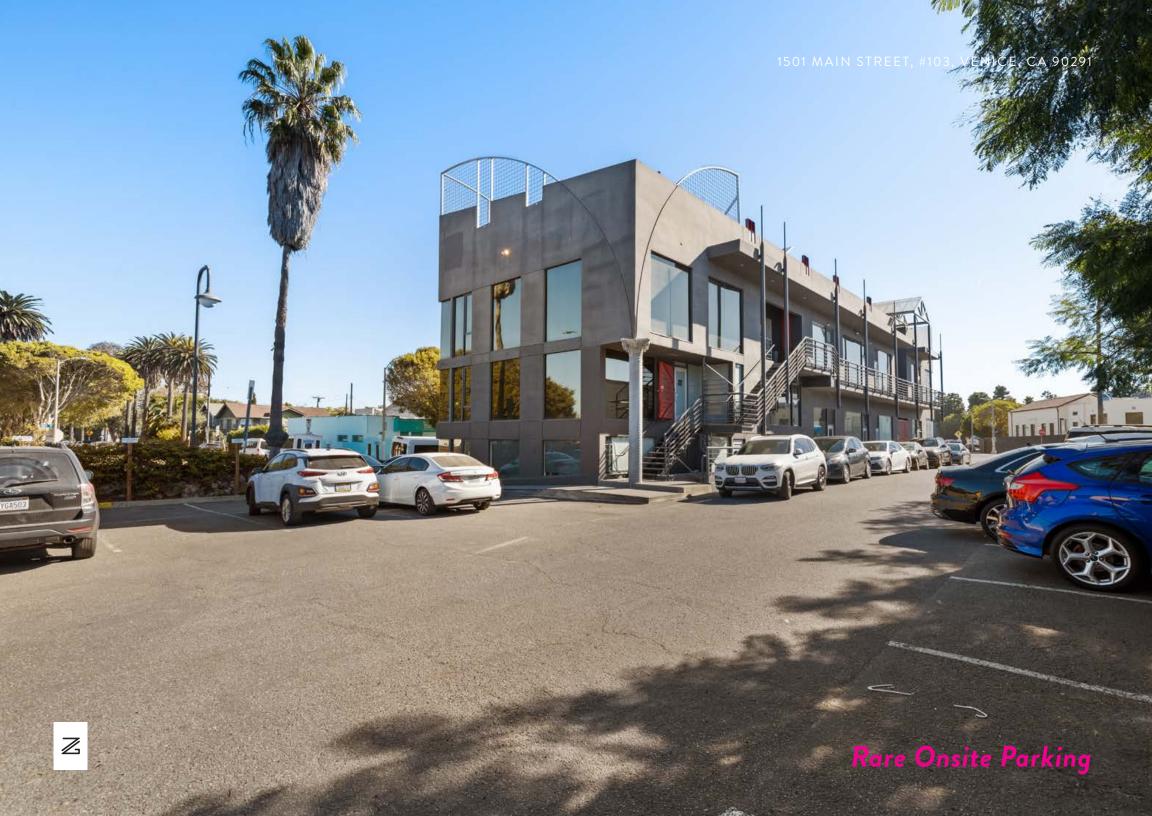

# LEASE DETAILS

1501 MAIN STREET, #103 VENICE, CA 90291

Located in the heart of Venice's dining and entertainment neighborhood, Windward Circle. The space is surrounded by buzzing restaurants, cafes, and nightlife. Across the street from Hume, The Lighthouse, and walking distance to the Venice Boardwalk.

SIZE RATE

968 SF \$5.85/SF NNN (estimated \$1.35/SF nets)

TERM PARKING

Negotiable 2/1,000

#### **RETAIL / SHOWROOM**

Light & bright retail or showroom space with second floor mezzanine, private bathroom, and parking on site.