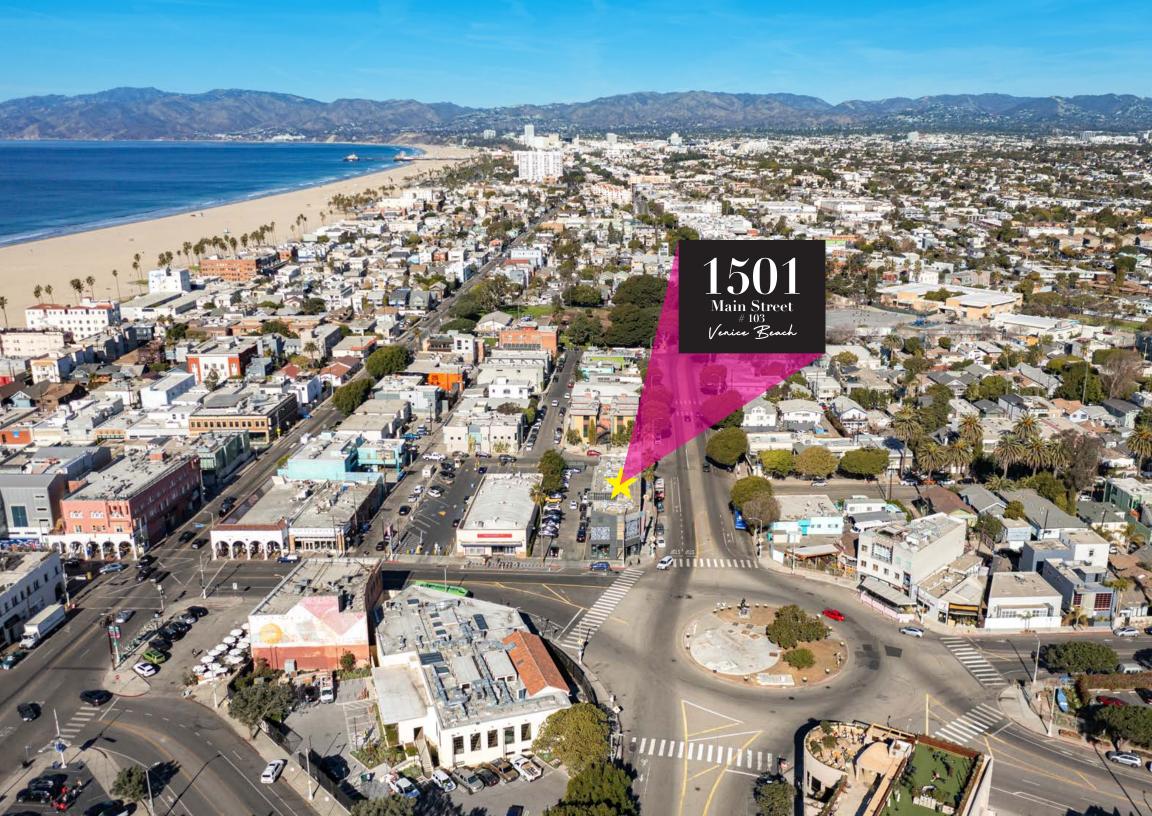

# LEASE DETAILS

1501 MAIN STREET, #103 VENICE, CA 90291

Located in the heart of Venice's dining and entertainment neighborhood, Windward Circle. The space is surrounded by buzzing restaurants, cafes, and nightlife. Across the street from Hume, The Lighthouse, and walking distance to the Venice Boardwalk.

#### TREMENDOUS VISIBILITY

Located steps to one of the most photographed streets in the world; around the corner from the Venice Sign.

### **IRREPLACEABLE LOCATION**

At the apex of Venice cool and West Coast culture, surrounded by popular cafes, trendy shops and the iconic Venice Boardwalk.