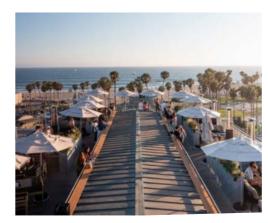

# LEASE DETAILS

1501 MAIN STREET, #103 VENICE, CA 90291

Located in the heart of Venice's dining and entertainment neighborhood, Windward Circle. The space is surrounded by buzzing restaurants, cafes, and nightlife. Across the street from Hume, The Lighthouse, and walking distance to the Venice Boardwalk.

#### TREMENDOUS VISIBILITY

Located steps to one of the most photographed streets in the world; around the corner from the Venice Sign.

### **IRREPLACEABLE LOCATION**

At the apex of Venice cool and West Coast culture, surrounded by popular cafes, trendy shops and the iconic Venice Boardwalk.