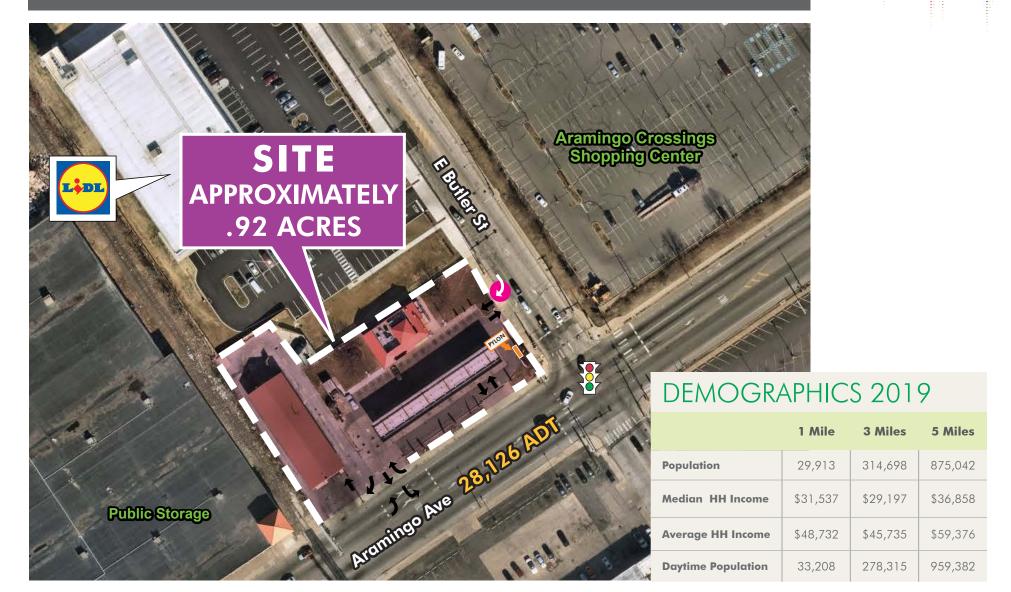

# E Butler Street and Aramingo Avenue

PHILADELPHIA, PA

**RETAIL** 

# PROPERTY INFO

+ Great Density –
29,000 people within
1 mile radius

**RETAIL** 

- + ±285' frontage on Aramingo Avenue
- + CA2 zoning allows for a very broad range of uses including:
  - shopping centers
  - multi-family/group living
  - daycare
  - community centers
  - medical
  - education facility
  - offices, and much more
- + Strong National
  Retailers adjacent to
  the site