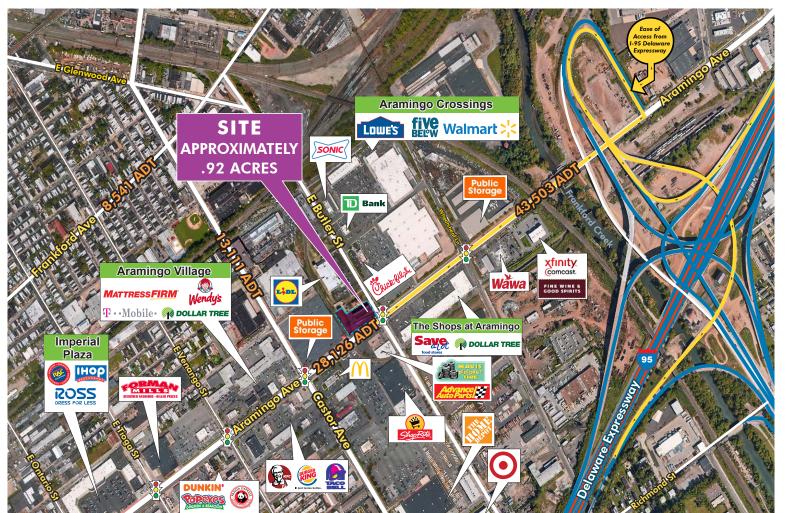

## FOR SALE OR LEASE: APPROXIMATELY 1 ACRES

# E Butler Street and Aramingo Avenue

PHILADELPHIA, PA

# PROPERTY INFO

+ Great Density –
29,000 people within
1 mile radius

**RETAIL** 

- + ±285' frontage on Aramingo Avenue
- + CA2 zoning allows for a very broad range of uses including:
  - shopping centers
  - multi-family/group living
  - daycare
  - community centers
  - medical
  - education facility
  - offices, and much more
- + Strong National
  Retailers adjacent to
  the site