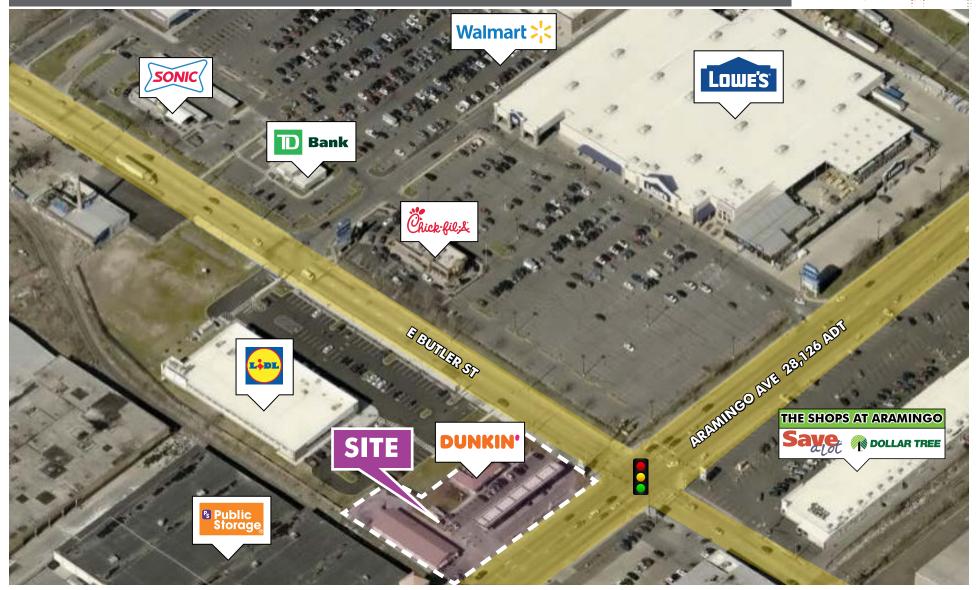

## FOR SALE OR LEASE: APPROXIMATELY 1 ACRES

# E Butler Street and Aramingo Avenue

PHILADELPHIA, PA



# PROPERTY INFO

+ Great Density –
29,000 people within
1 mile radius

**RETAIL** 

- + ±285' frontage on Aramingo Avenue
- + CA2 zoning allows for a very broad range of uses including:
  - shopping centers
  - multi-family/group living
  - daycare
  - community centers
  - medical
  - education facility
  - offices, and much more
- + Strong National
  Retailers adjacent to
  the site



# E Butler Street and Aramingo Avenue

PHILADELPHIA, PA





**RETAIL** 

## FOR SALE OR LEASE: APPROXIMATELY 1 ACRES

# E Butler Street and Aramingo Avenue

PHILADELPHIA, PA





**RETAIL** 

## FOR SALE OR LEASE: APPROXIMATELY 1 ACRES

# E Butler Street and Aramingo Avenue

PHILADELPHIA, PA



#### CONTACT US

**RETAIL** 

#### **Nicole Johnson**

Senior Vice President 484 567 2470 nicole.johnson@cbre.com Licensed: PA Licensed Salesperson: NJ

#### **Nelson Wax**

Associate 484-567-3347 nelson.wax@cbre.com Licensed: PA Licensed Salesperson: NJ

#### CBRE, Inc.

T 610 834 8000 F 610 834 1793 Licensed Real Estate Broker www.cbre.us/PhiladelphiaRetail

© 2020 CBRE, Inc. All rights reserved. This information has been obtained from sources believed reliable, but has not been verified for accuracy or completeness. You should conduct a careful, indep