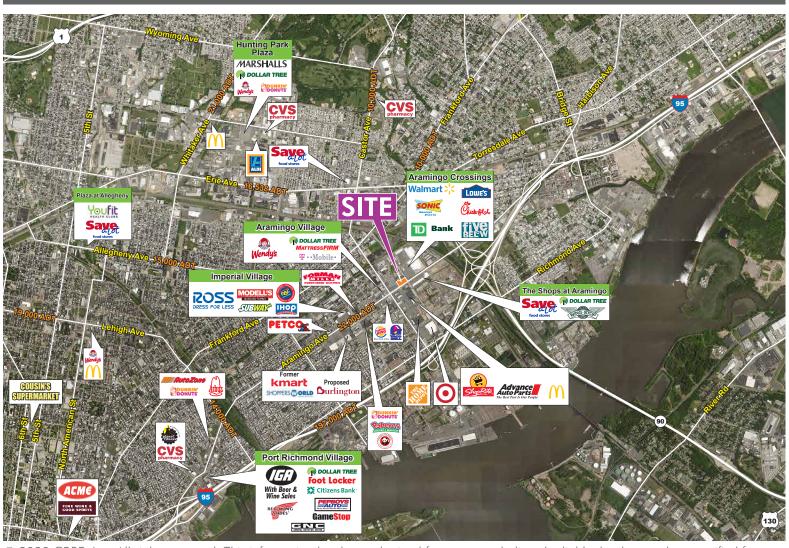

## FOR SALE OR LEASE: APPROXIMATELY 1 ACRES

# E Butler Street and Aramingo Avenue

PHILADELPHIA, PA



# PROPERTY INFO

+ Great Density –
29,000 people within
1 mile radius

**RETAIL** 

- + ±285' frontage on Aramingo Avenue
- + CA2 zoning allows for a very broad range of uses including:
  - shopping centers
  - multi-family/group living
  - daycare
  - community centers
  - medical
  - education facility
  - offices, and much more
- + Strong National
  Retailers adjacent to
  the site



# E Butler Street and Aramingo Avenue

PHILADELPHIA, PA





**RETAIL** 

## FOR SALE OR LEASE: APPROXIMATELY 1 ACRES

# E Butler Street and Aramingo Avenue

PHILADELPHIA, PA





**RETAIL** 

## FOR SALE OR LEASE: APPROXIMATELY 1 ACRES

# E Butler Street and Aramingo Avenue

PHILADELPHIA, PA



#### CONTACT US

**RETAIL** 

#### **Nicole Johnson**

Senior Vice President 484 567 2470 nicole.johnson@cbre.com Licensed: PA Licensed Salesperson: NJ

#### **Nelson Wax**

Associate 484-567-3347 nelson.wax@cbre.com Licensed: PA Licensed Salesperson: NJ

#### CBRE, Inc.

T 610 834 8000 F 610 834 1793 Licensed Real Estate Broker www.cbre.us/PhiladelphiaRetail

© 2020 CBRE, Inc. All rights reserved. This information has been obtained from sources believed reliable, but has not been verified for accuracy or completeness. You should conduct a careful, independent investigation of the property and verify all information. Any reliance on this information is solely at your own risk. CBRE and the CBRE logo are service marks of CBRE, Inc. All other marks displayed on this document are the proper