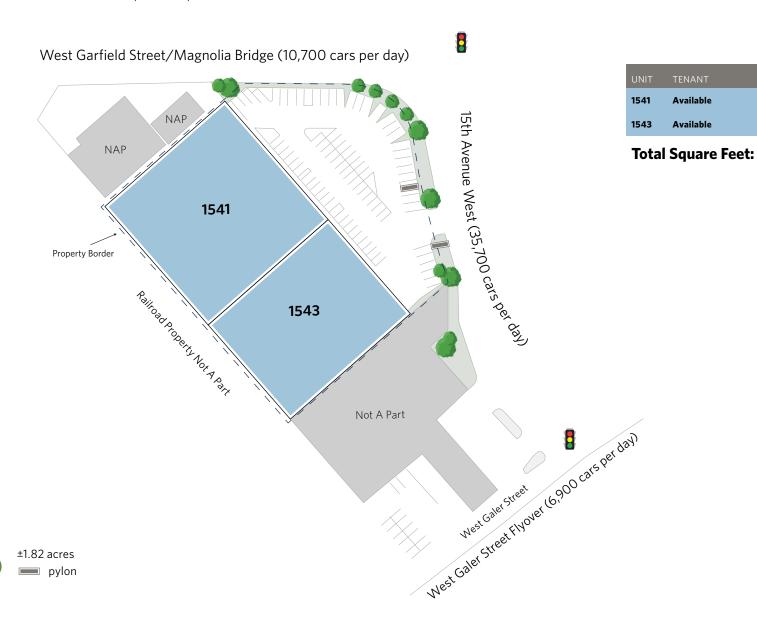

## **ELLIOT PLAZA**

1523-1541 15th Avenue West, Seattle, WA 98119

For information: Ivan Aguilera E: iaguil

E: iaguilera@sterlingorganization.com

P: 855-647-0738

The plan and its contents are furnished for informational purposes only and are intended only as a general description (but not represented, covenanted or warranted). The size and location of the project, the identity or nature of any occupant and all features, matters and other information included herein are subject to change without notice and should not be relied upon by any party. No representation or warranty, express or implied, is made as to the accuracy or reliability of this plan or its contents.

28,050

22,628

50,678