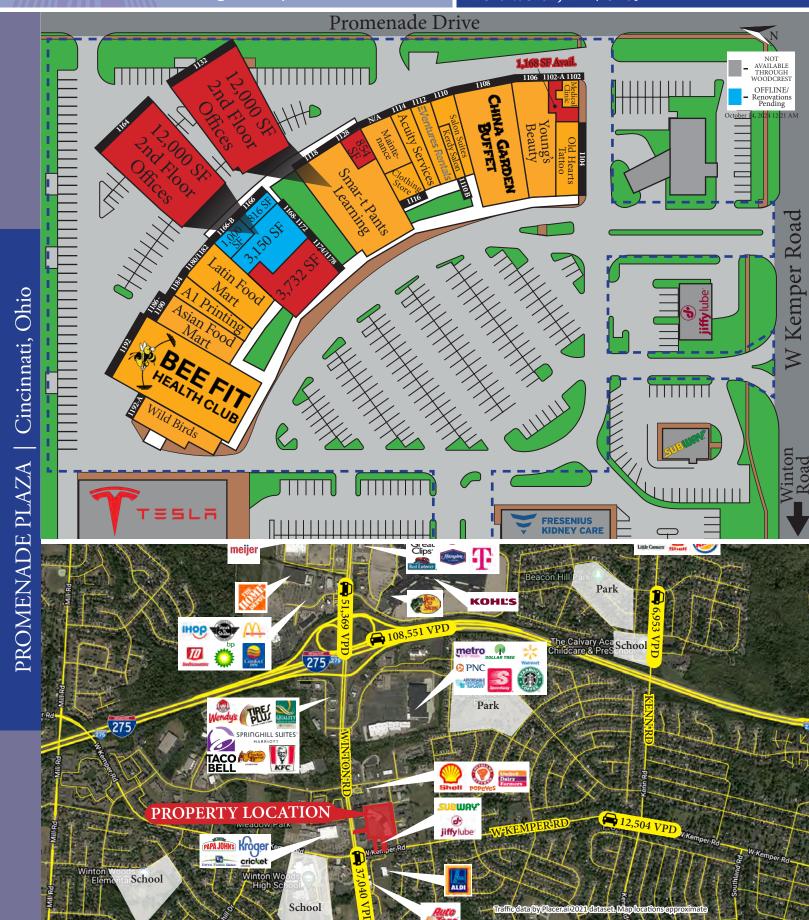

## Promenade Plaza

1102-1192 W Kemper Rd | Cincinnati OH

LEASING (817) 927-0050

> Restaurant Retail Office Medical

AVAILABLE 854 - 3,732 SF Offices: up to 24,000 SF

- 96,496 SF Center
- Hamilton County, Ohio
- Large Parking Field
- Great Visibility & Access
- 2nd FL Offices w/ Exterior Walk

| Type        | PSF            |
|-------------|----------------|
| NNN's       | \$ 1.91        |
| Lease Rates | Call for Rates |

| Traffic Counts |             |  |  |
|----------------|-------------|--|--|
| I-275          | 108,551 VPD |  |  |
| Winton Rd      | 37,040 VPD  |  |  |