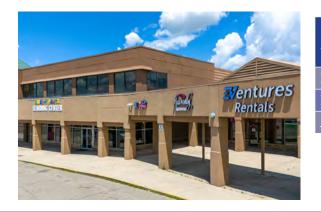

## Promenade Plaza

1102-1192 W Kemper Rd | Cincinnati OH

LEASING (817) 927-0050

> Restaurant Retail Office Medical

AVAILABLE 854 - 3,732 SF Offices: up to 24,000 SF

- 96,496 SF Center
- Hamilton County, Ohio
- Large Parking Field
- Great Visibility & Access
- 2nd FL Offices w/ Exterior Walk