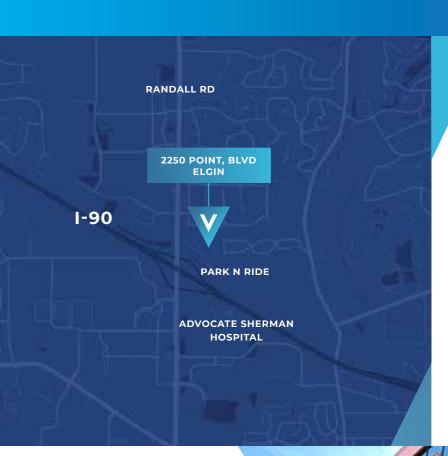

- > Numerous sit down and fast serve restaurants in the area
- Across the street from the Pace Park and Ride
- > In close proximity to Advocate Sherman Hospital
- Direct access to I-90

Lease Rate: \$19.00 PSF Gross/YRAvailable SF: 800 SF - 20,634 SF