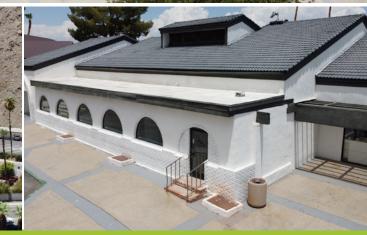

## **EXTERIOR PHOTOS**

Suite 101-B offers great visibility from Highway 111, making it an attractive location to either relocate or open a new business. The suite features a spacious, open layout with high ceilings and plenty of natural light streaming in through the windows at the front.

The flooring has a modern, light gray wood laminate, and the interior walls have been repainted in a clean white color since the previous tenant vacated. Additionally, the suite includes two private restrooms and three built-out changing rooms. There is access from the front and rear sides of the suite and ample parking in front of the building.