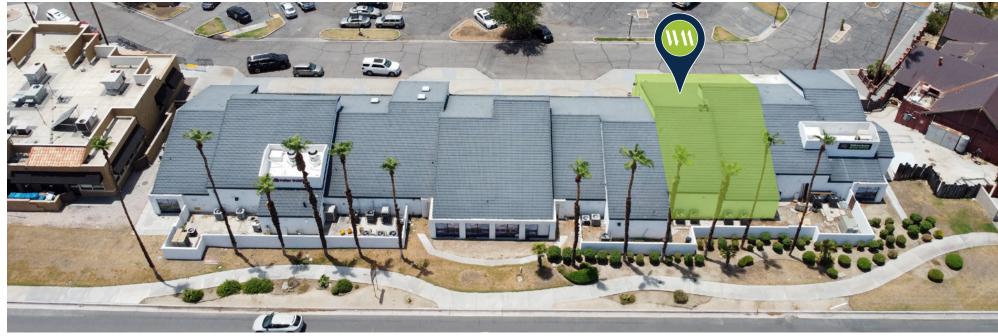

## **EXTERIOR PHOTOS**

### **PROPERTY INFORMATION**

Introducing the newly remodeled and under new ownership, Bump and Grind Plaza, conveniently located on the south side of Highway 111 at Painter's Path. With its eye-catching bright white exterior, this property captures the attention of both passing motorists and potential customers. With the possibility of having signage on the Highway 111 side of the suite, your business name will be highly visible. Easy access to Painters Path and Fred Waring Drive, along with over 80 parking spaces, ensures a hassle-free experience for your customers.