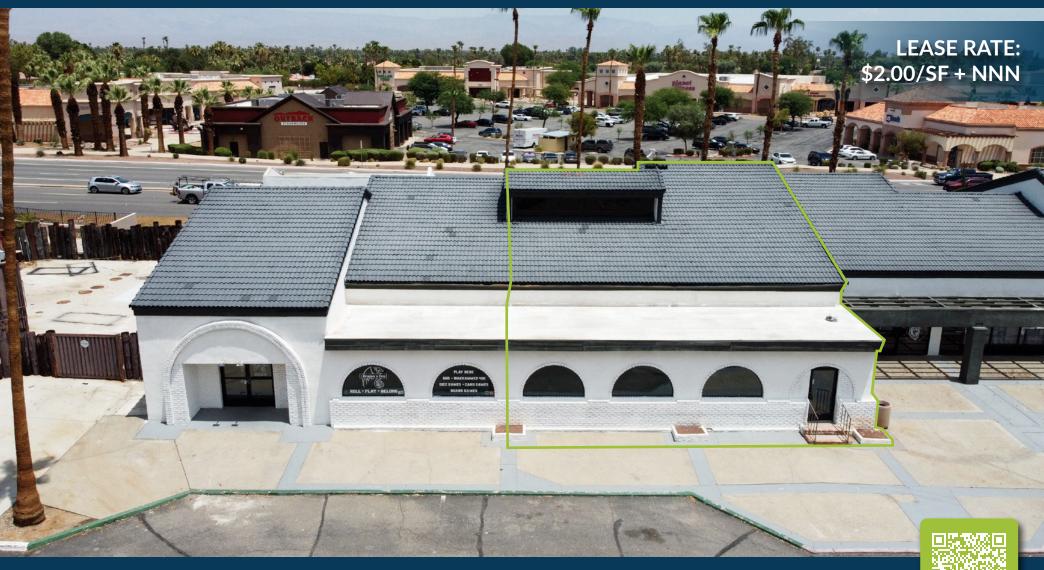

# RETAIL FOR LEASE | 2,983 SQ. FT.

72221 HIGHWAY 111, 101-B, PALM DESERT CA 92260

# **SUITE INFORMATION | SUITE 101-B**

| Lease Rate:  | \$2.00/SF     |
|--------------|---------------|
| Туре:        | NNN           |
| Square Feet: | 2,983 Sq. Ft. |
| Terms:       | Negotiable    |

### **PROPERTY INFORMATION**

Introducing the newly remodeled and under new ownership, Bump and Grind Plaza, conveniently located on the south side of Highway 111 at Painter's Path. With its eye-catching bright white exterior, this property captures the attention of both passing motorists and potential customers. With the possibility of having signage on the Highway 111 side of the suite, your business name will be highly visible. Easy access to Painters Path and Fred Waring Drive, along with over 80 parking spaces, ensures a hassle-free experience for your customers.

- 279' Frontage on Highway 111
- Over 80 Parking Spaces

- Central Air Conditioning
- Partial Build-Out