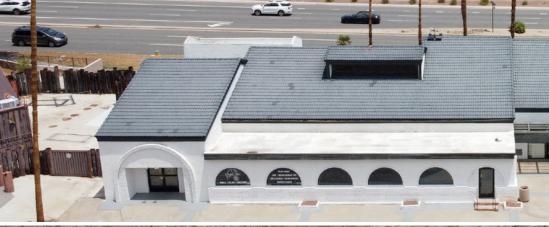

## **EXTERIOR PHOTOS**

### **PROPERTY INFORMATION**

Introducing the newly remodeled and under new ownership, Bump and Grind Plaza, conveniently located on the south side of Highway 111 at Painter's Path. With its eye-catching bright white exterior, this property captures the attention of both passing motorists and potential customers. With the possibility of having signage on the Highway 111 side of the suite, your business name will be highly visible. Easy access to Painters Path and Fred Waring Drive, along with over 80 parking spaces, ensures a hassle-free experience for your customers.