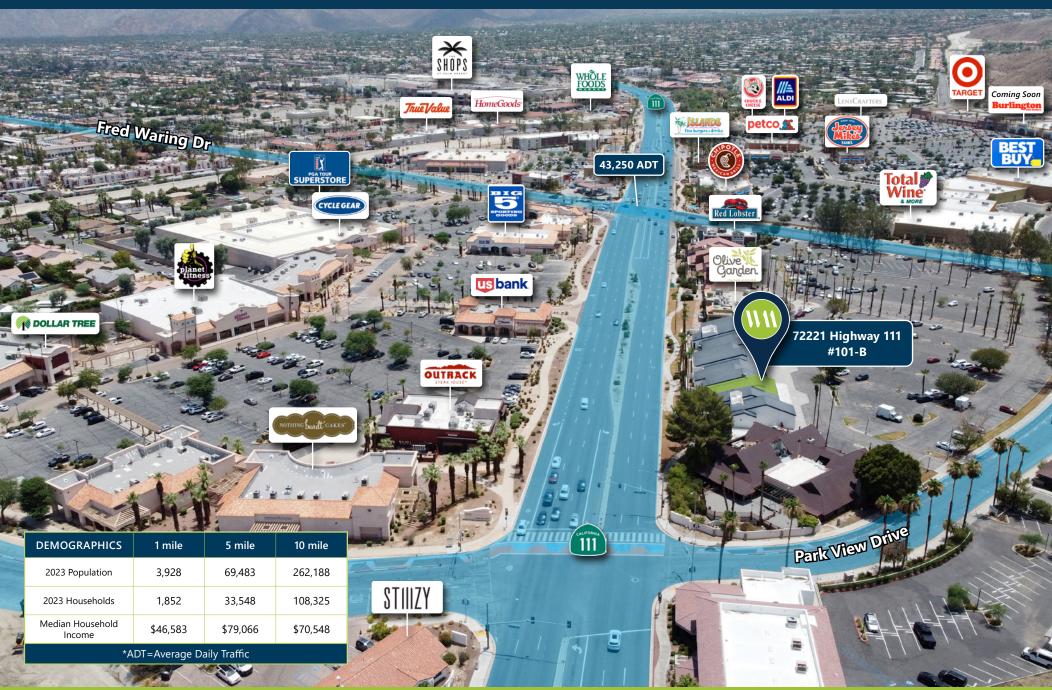

### **RETAILER MAP**

### **PROPERTY INFORMATION**

Introducing the newly remodeled and under new ownership, Bump and Grind Plaza, conveniently located on the south side of Highway 111 at Painter's Path. With its eye-catching bright white exterior, this property captures the attention of both passing motorists and potential customers. With the possibility of having signage on the Highway 111 side of the suite, your business name will be highly visible. Easy access to Painters Path and Fred Waring Drive, along with over 80 parking spaces, ensures a hassle-free experience for your customers.

This property is Zoned Planned Commercial (PC2) allowing for a wide range of retail uses.

Joining tenants like Red Lobster, Olive Garden, Alpha Dog Grooming, and Dragon Sushi, this plaza is the perfect destination for your new business location. Contact Matt Rifkin or Heath Wilson with Wilson Meade Commercial to schedule a tour.