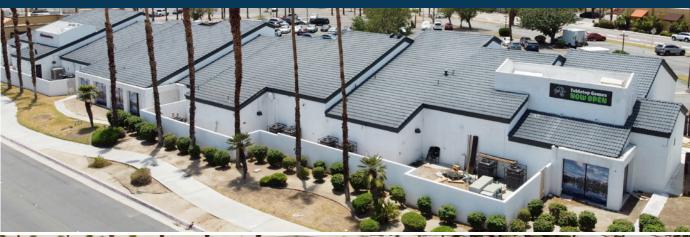

## **EXTERIOR PHOTOS**

### **PROPERTY INFORMATION**

Introducing the newly remodeled and under new ownership, Bump and Grind Plaza, conveniently located on the south side of Highway 111 at Painter's Path. With its eye-catching bright white exterior, this property captures the attention of both passing motorists and potential customers. With the possibility of having signage on the Highway 111 side of the suite, your business name will be highly visible. Easy access to Painters Path and Fred Waring Drive, along with over 80 parking spaces, ensures a hassle-free experience for your customers.