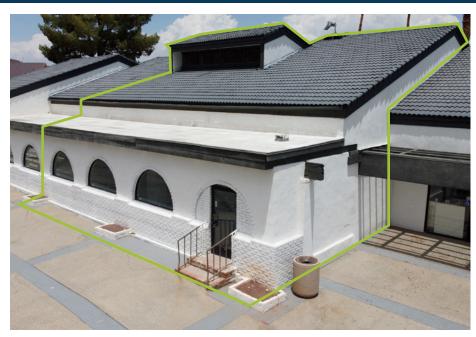

## **EXTERIOR PHOTOS**

### **PROPERTY INFORMATION**

Introducing the newly remodeled and under new ownership, Bump and Grind Plaza, conveniently located on the south side of Highway 111 at Painter's Path. With its eye-catching bright white exterior, this property captures the attention of both passing motorists and potential customers. With the possibility of having signage on the Highway 111 side of the suite, your business name will be highly visible. Easy access to Painters Path and Fred Waring Drive, along with over 80 parking spaces, ensures a hassle-free experience for your customers.