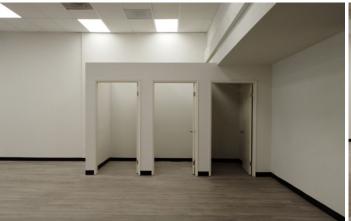

The flooring has a modern, light gray wood laminate, and the interior walls have been repainted in a clean white color since the previous tenant vacated. Additionally, the suite includes two private restrooms and three built-out changing rooms. There is access from the front and rear sides of the suite and ample parking in front of the building.