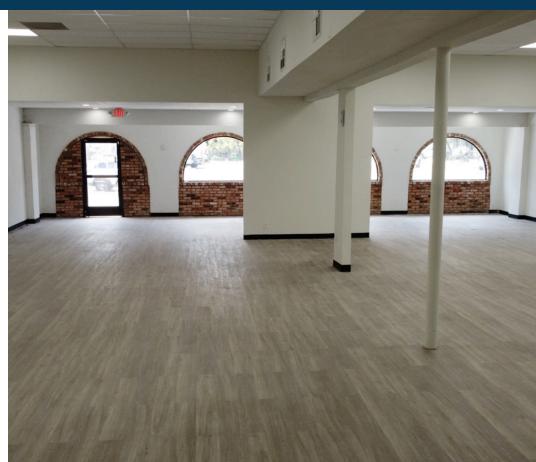

Suite 101-B offers great visibility from Highway 111, making it an attractive location to either relocate or open a new business. The suite features a spacious, open layout with high ceilings and plenty of natural light streaming in through the windows at the front.

The flooring has a modern, light gray wood laminate, and the interior walls have been repainted in a clean white color since the previous tenant vacated. Additionally, the suite includes two private restrooms and three built-out changing rooms. There is access from the front and rear sides of the suite and ample parking in front of the building.