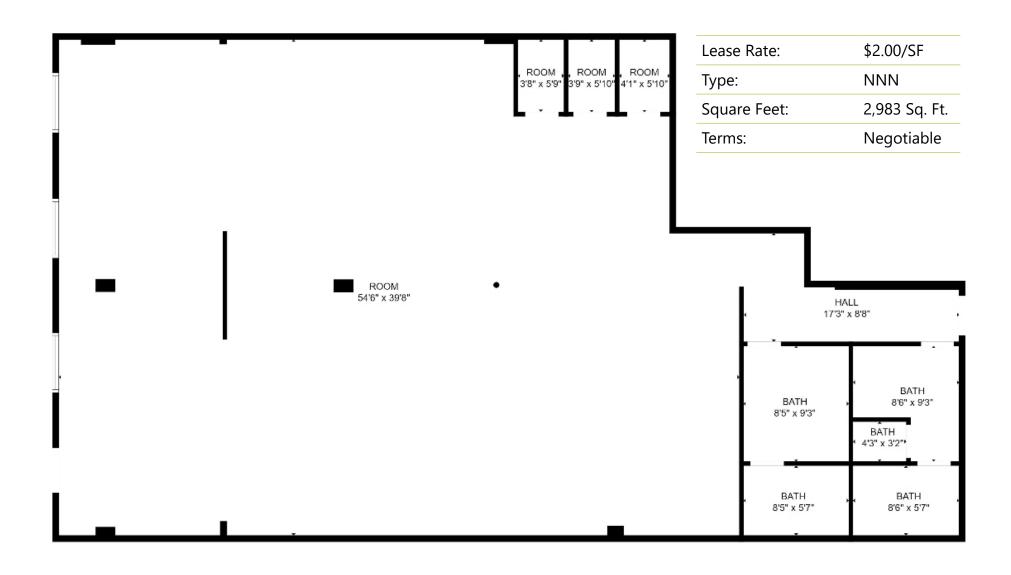

# **SUITE INFORMATION | SUITE 101-B**

| Lease Rate:  | \$2.00/SF     |
|--------------|---------------|
| Туре:        | NNN           |
| Square Feet: | 2,983 Sq. Ft. |
| Terms:       | Negotiable    |