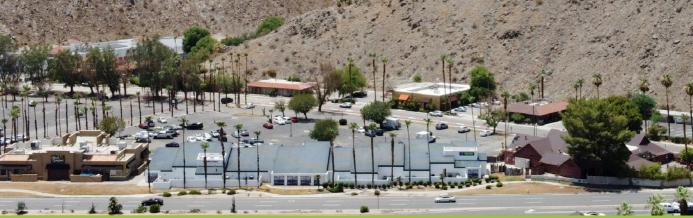

### **RETAILER MAP**

### **PROPERTY INFORMATION**

Introducing the newly remodeled and under new ownership, Bump and Grind Plaza, conveniently located on the south side of Highway 111 at Painter's Path. With its eye-catching bright white exterior, this property captures the attention of both passing motorists and potential customers. With the possibility of having signage on the Highway 111 side of the suite, your business name will be highly visible. Easy access to Painters Path and Fred Waring Drive, along with over 80 parking spaces, ensures a hassle-free experience for your customers.

This property is Zoned Planned Commercial (PC2) allowing for a wide range of retail uses.

Joining tenants like Red Lobster, Olive Garden, Alpha Dog Grooming, and Dragon Sushi, this plaza is the perfect destination for your new business location. Contact Matt Rifkin or Heath Wilson with Wilson Meade Commercial to schedule a tour.