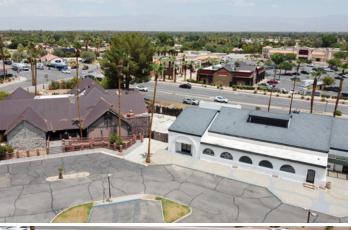

## **EXTERIOR PHOTOS**

### **PROPERTY INFORMATION**

Introducing the newly remodeled and under new ownership, Bump and Grind Plaza, conveniently located on the south side of Highway 111 at Painter's Path. With its eye-catching bright white exterior, this property captures the attention of both passing motorists and potential customers. With the possibility of having signage on the Highway 111 side of the suite, your business name will be highly visible. Easy access to Painters Path and Fred Waring Drive, along with over 80 parking spaces, ensures a hassle-free experience for your customers.