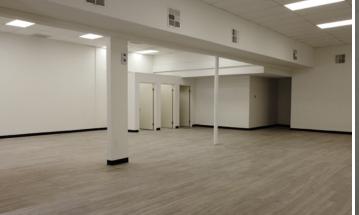

Suite 101-B offers great visibility from Highway 111, making it an attractive location to either relocate or open a new business. The suite features a spacious, open layout with high ceilings and plenty of natural light streaming in through the windows at the front.

The flooring has a modern, light gray wood laminate, and the interior walls have been repainted in a clean white color since the previous tenant vacated. Additionally, the suite includes two private restrooms and three built-out changing rooms. There is access from the front and rear sides of the suite and ample parking in front of the building.