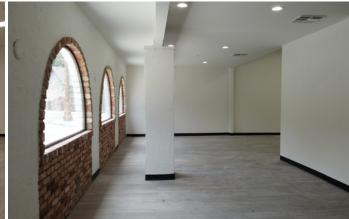

Suite 101-B offers great visibility from Highway 111, making it an attractive location to either relocate or open a new business. The suite features a spacious, open layout with high ceilings and plenty of natural light streaming in through the windows at the front.

The flooring has a modern, light gray wood laminate, and the interior walls have been repainted in a clean white color since the previous tenant vacated. Additionally, the suite includes two private restrooms and three built-out changing rooms. There is access from the front and rear sides of the suite and ample parking in front of the building.