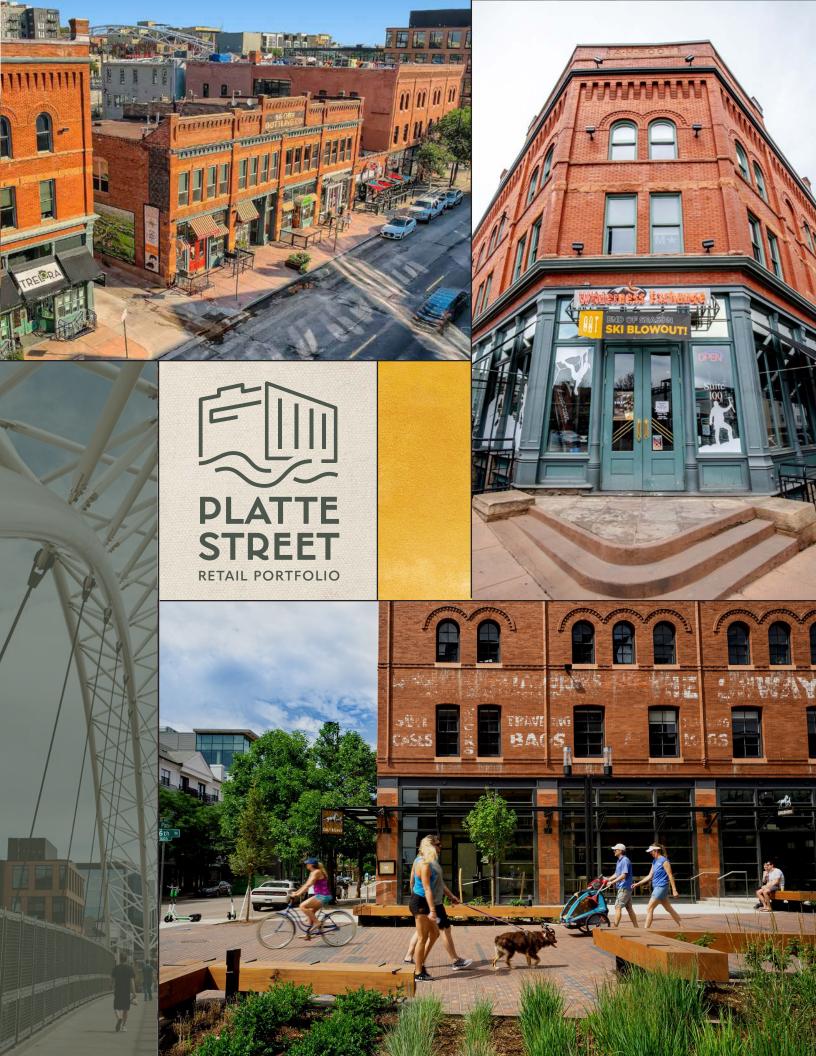

## WELCOME TO PLATTE STREET

## HIGHLIGHTS

- → Historic brick & timber mixed-use project at the nexus of LoDo & LoHi
- → Unparalleled location in the heart of Platte Street
- → 2nd generation restaurant infrastructure in place
- → Ideal blend of boutique retailers, popular restaurants, and creative office users
- → Direct access to Platte Street Plaza & Highland Bridge
- → Incredible walking, biking, and commuter access to Downtown Denver
- → Over 14,000 multi-family units within a mile