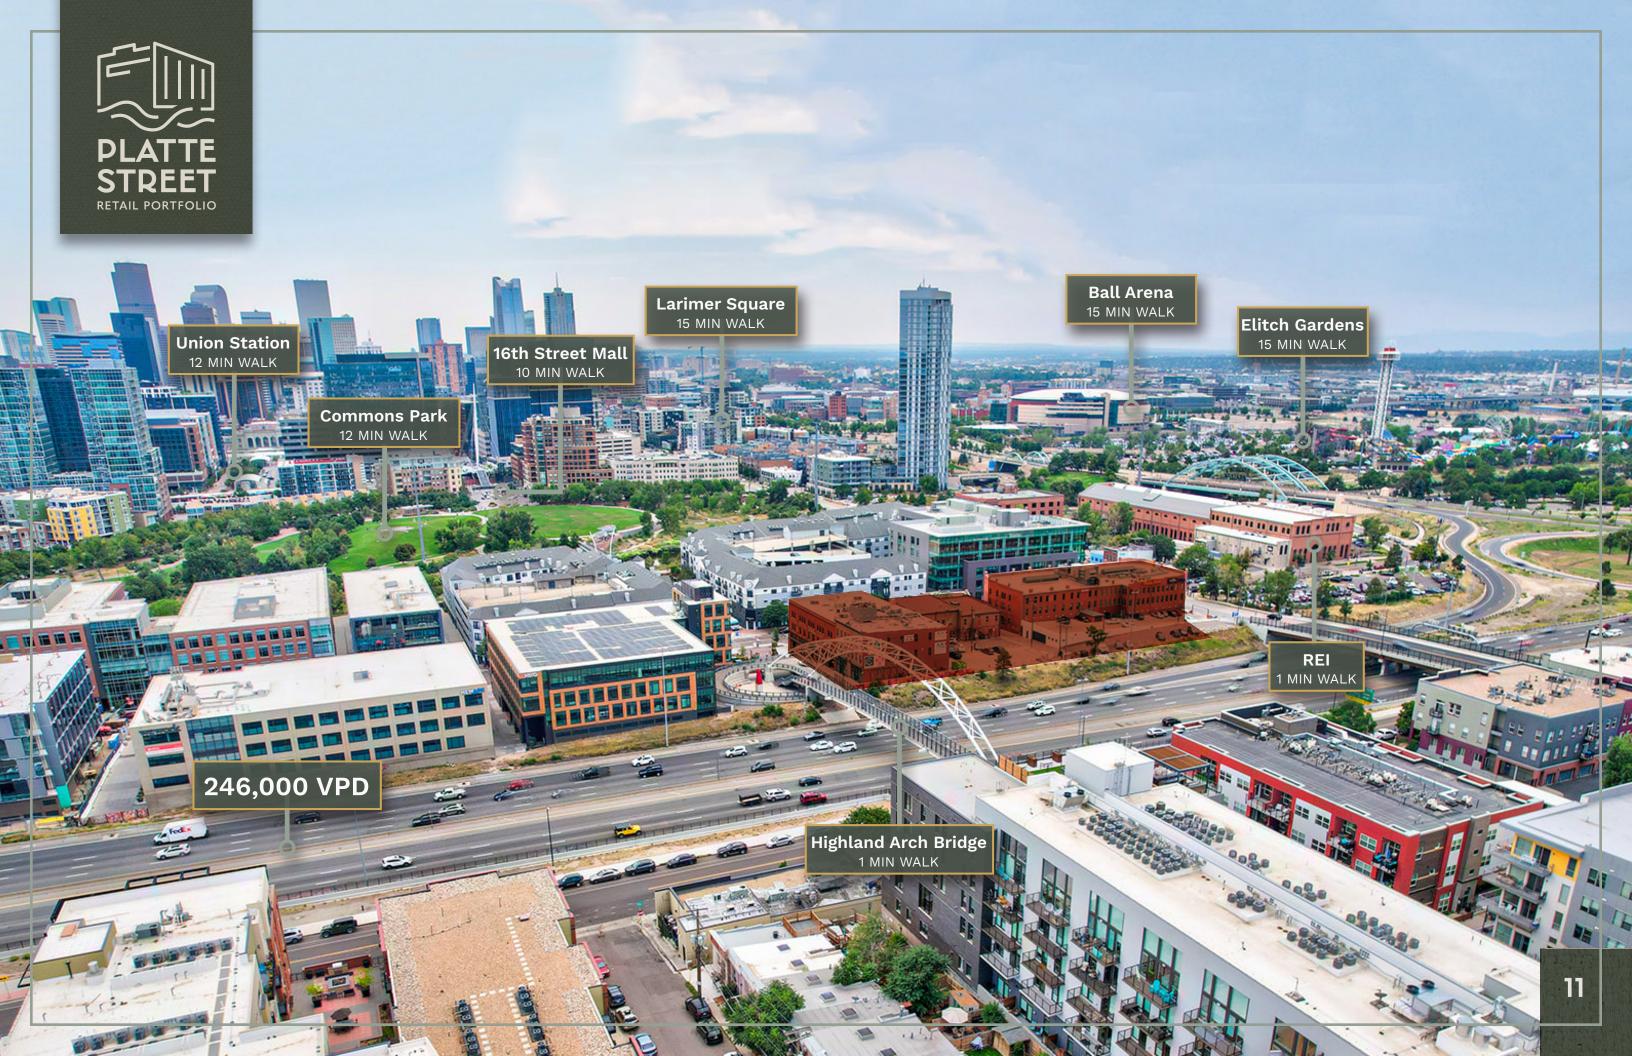

## HIGHLIGHTS

- → Historic brick & timber mixed-use project at the nexus of LoDo & LoHi
- → Unparalleled location in the heart of Platte Street
- → 2nd generation restaurant infrastructure in place
- → Ideal blend of boutique retailers, popular restaurants, and creative office users
- → Direct access to Platte Street Plaza & Highland Bridge
- → Incredible walking, biking, and commuter access to Downtown Denver
- → Over 14,000 multi-family units within a mile