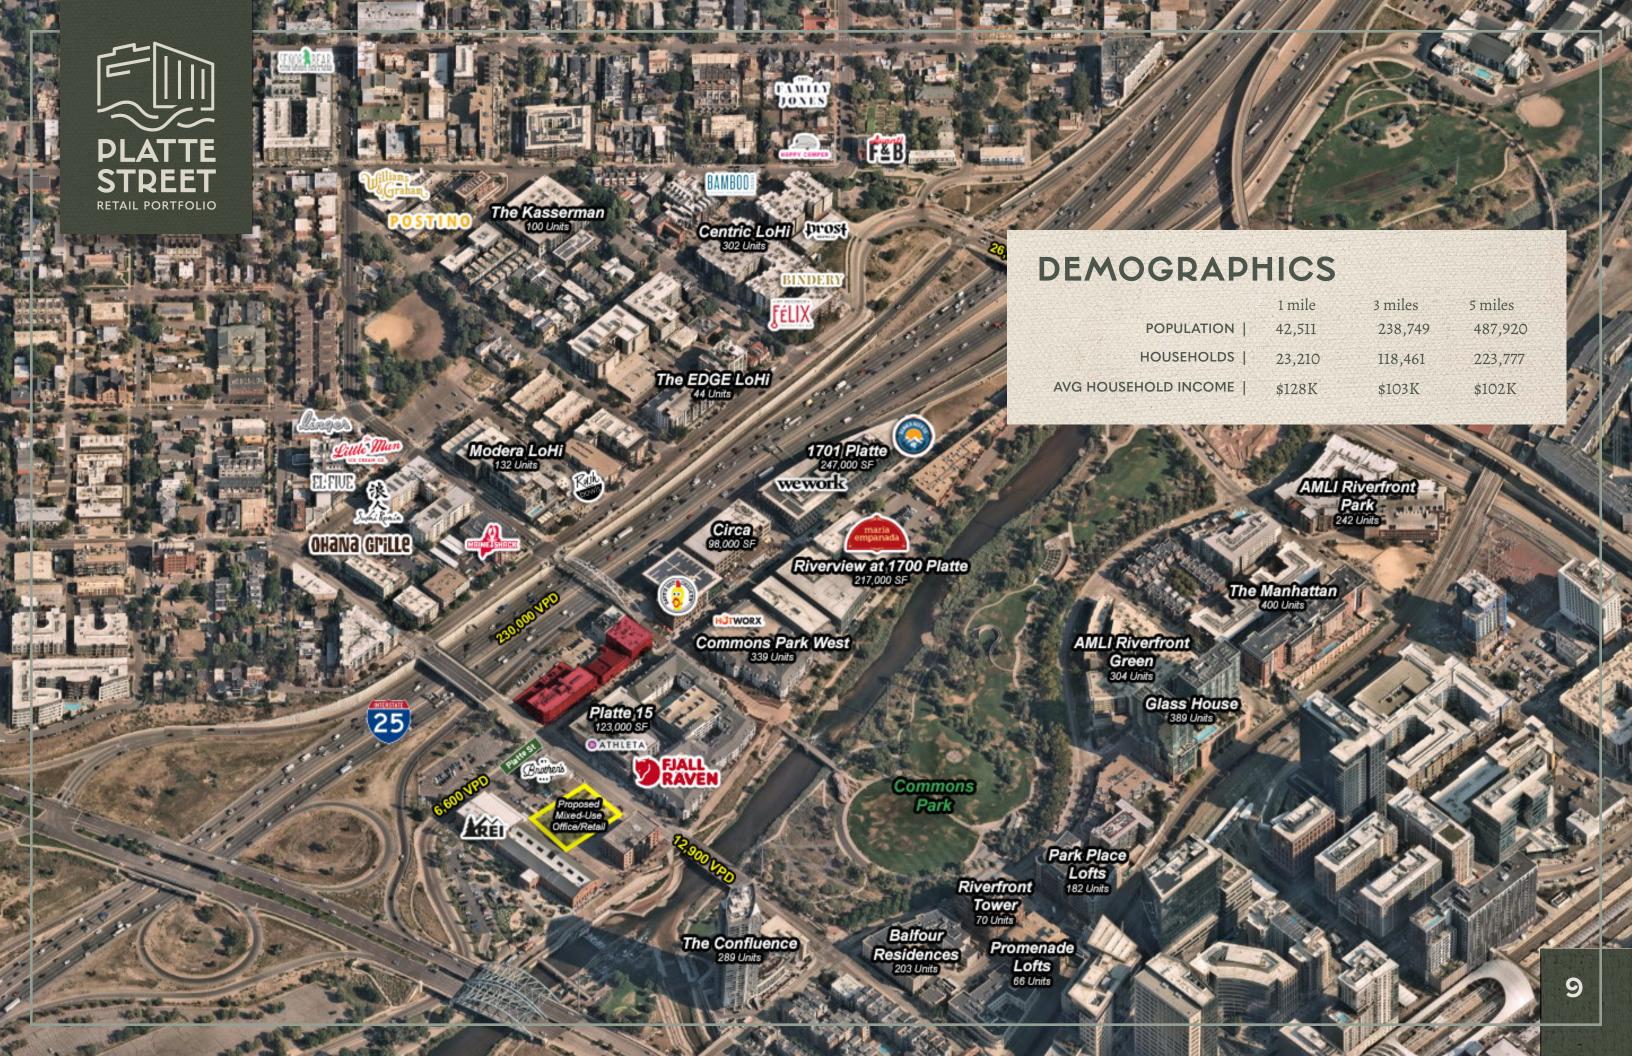

## HIGHLIGHTS

- → Historic brick & timber mixed-use project at the nexus of LoDo & LoHi
- → Unparalleled location in the heart of Platte Street
- → 2nd generation restaurant infrastructure in place
- → Ideal blend of boutique retailers, popular restaurants, and creative office users
- → Direct access to Platte Street Plaza & Highland Bridge
- → Incredible walking, biking, and commuter access to Downtown Denver
- → Over 14,000 multi-family units within a mile