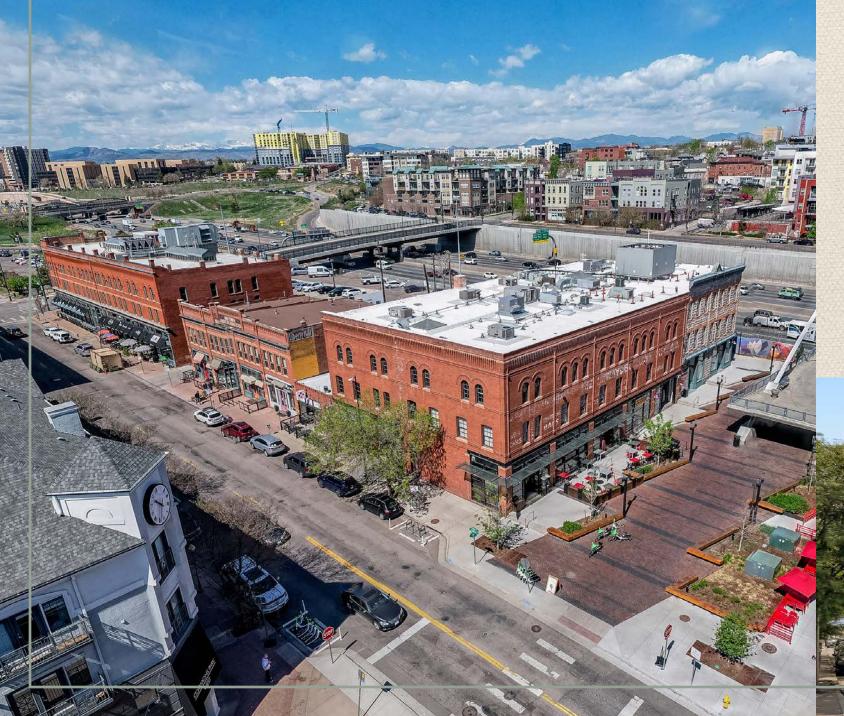

## WELCOME TO PLATTE STREET

## HIGHLIGHTS

- → Historic brick & timber mixed-use project at the nexus of LoDo & LoHi
- → Unparalleled location in the heart of Platte Street
- → 2nd generation restaurant infrastructure in place
- → Ideal blend of boutique retailers, popular restaurants, and creative office users
- → Direct access to Platte Street Plaza & Highland Bridge
- → Incredible walking, biking, and commuter access to Downtown Denver
- → Over 14,000 multi-family units within a mile