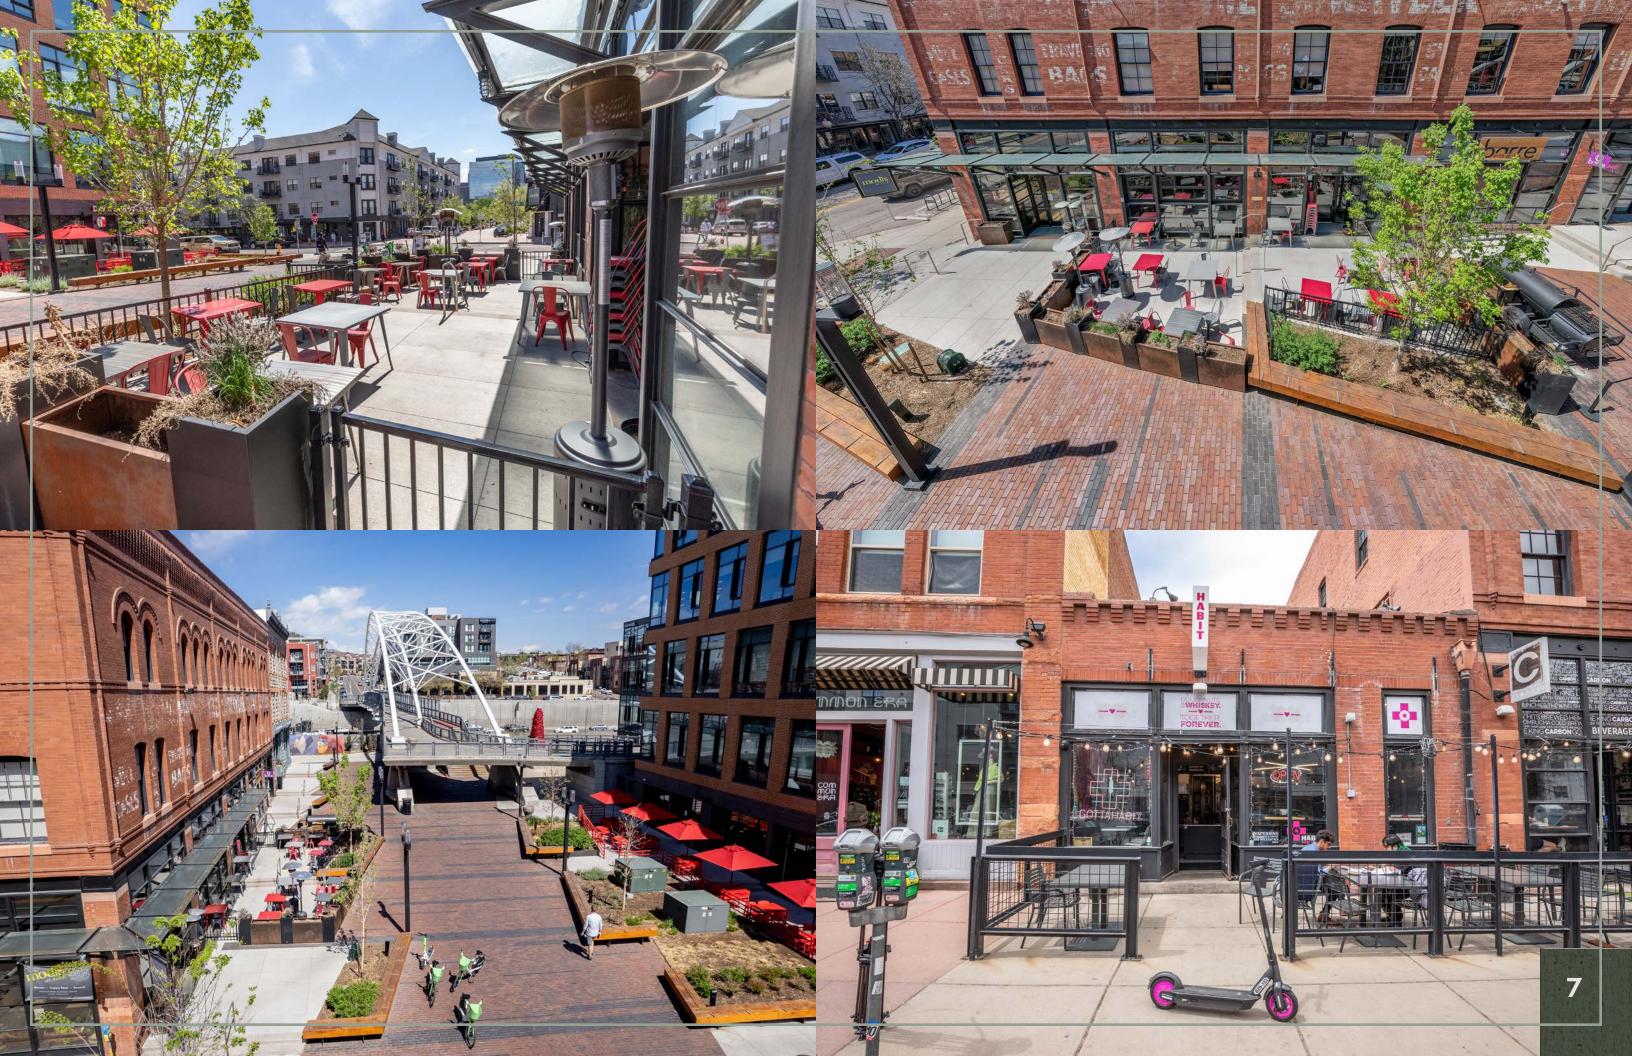

## HIGHLIGHTS

- → Historic brick & timber mixed-use project at the nexus of LoDo & LoHi
- → Unparalleled location in the heart of Platte Street
- → 2nd generation restaurant infrastructure in place
- → Ideal blend of boutique retailers, popular restaurants, and creative office users
- → Direct access to Platte Street Plaza & Highland Bridge
- → Incredible walking, biking, and commuter access to Downtown Denver
- → Over 14,000 multi-family units within a mile