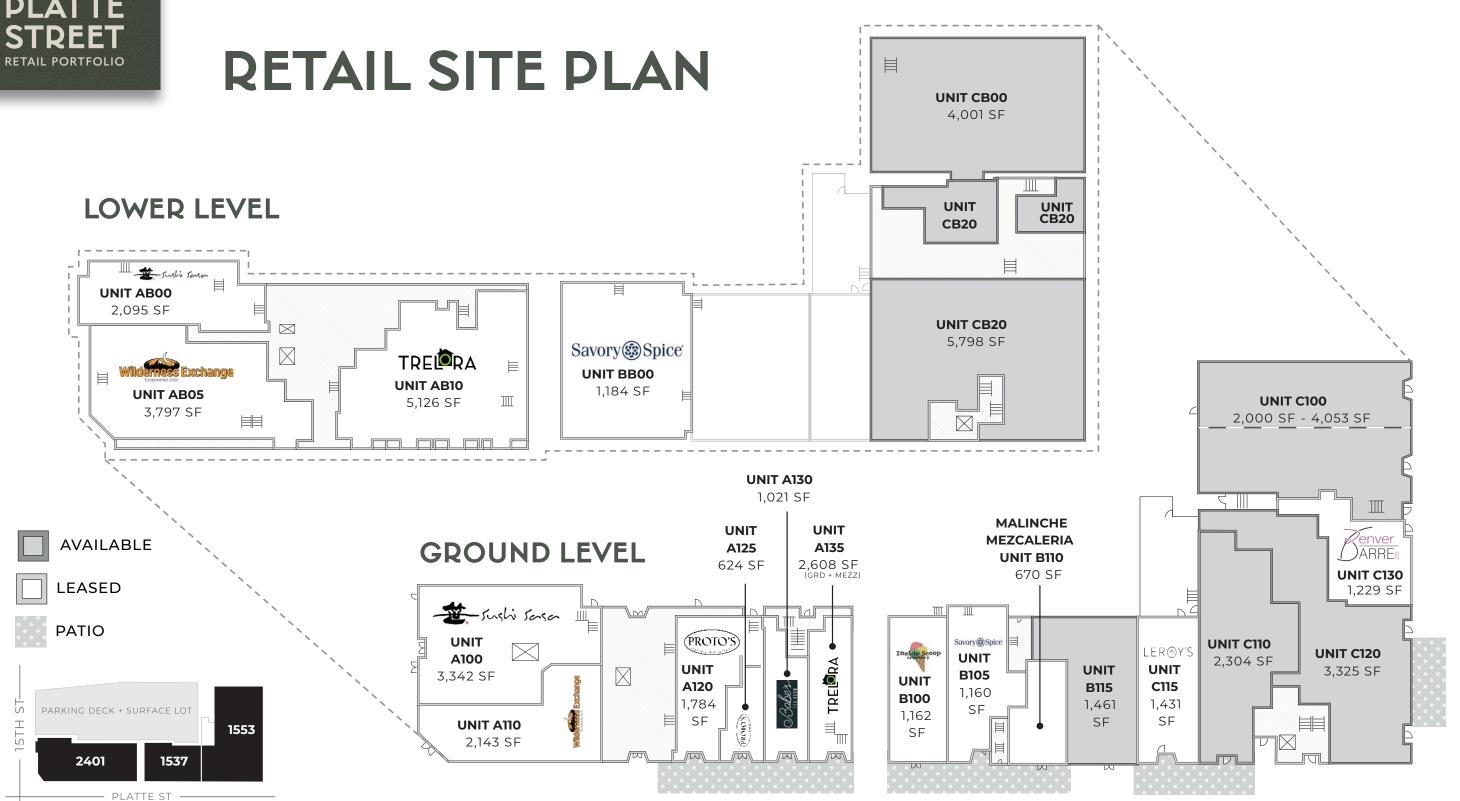

## HIGHLIGHTS

- → Historic brick & timber mixed-use project at the nexus of LoDo & LoHi
- → Unparalleled location in the heart of Platte Street
- → 2nd generation restaurant infrastructure in place
- → Ideal blend of boutique retailers, popular restaurants, and creative office users
- → Direct access to Platte Street Plaza & Highland Bridge
- → Incredible walking, biking, and commuter access to Downtown Denver
- → Over 14,000 multi-family units within a mile