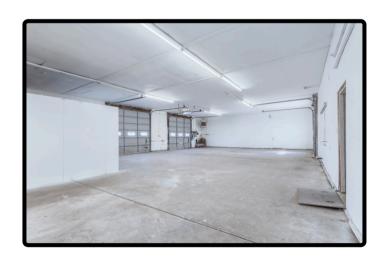

#### **PROPERTY HIGHLIGHTS**

- Prime industrial location in Whitesboro, with high traffic visibility
- Located on west end of Main, with easy access to Highway 82, just minutes to Gainesville
- Insulated building for use as warehouse, industrial, commercial or automotive business
- Office space with central HVAC, reception area and private offices
- 4 Grade level roll up doors for easy loading/unloading
- Nearly 1/2 acre yard space for parking or outdoor storage
- Exterior canopies offer additional covered parking/storage area