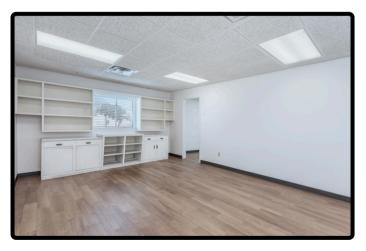

## 600 W. Main Whitesboro, Texas 76273

**OFFICE/WAREHOUSE:** 5,400 SF

Yard space for parking/storage

Final rental rate will depend on lease terms, improvements by landlord and/or tenant and amount of yard space needed.

#### **PROPERTY HIGHLIGHTS**

- Prime industrial location in Whitesboro, with high traffic visibility
- Located on west end of Main, with easy access to Highway 82, just minutes to Gainesville
- Insulated building for use as warehouse, industrial, commercial or automotive business
- Office space with central HVAC, reception area and private offices
- 4 Grade level roll up doors for easy loading/unloading
- Nearly 1/2 acre yard space for parking or outdoor storage
- Exterior canopies offer additional covered parking/storage area