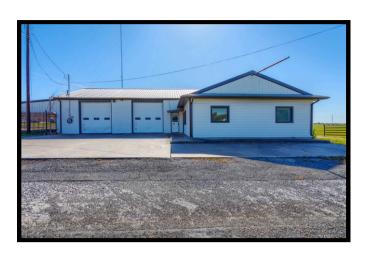

## COMMERCIAL LEASE AVAILABLE

600 W. MAIN, Whitesboro

## 600 W. Main Whitesboro, Texas 76273

**OFFICE/WAREHOUSE:** 5,400 SF

Yard space for parking/storage

Final rental rate will depend on lease terms, improvements by landlord and/or tenant and amount of yard space needed.

#### **PROPERTY HIGHLIGHTS**

- Prime industrial location in Whitesboro, with high traffic visibility
- Located on west end of Main, with easy access to Highway 82, just minutes to Gainesville
- Insulated building for use as warehouse, industrial, commercial or automotive business
- Office space with central HVAC, reception area and private offices
- 4 Grade level roll up doors for easy loading/unloading
- Nearly 1/2 acre yard space for parking or outdoor storage
- Exterior canopies offer additional covered parking/storage area

Minutes to Highway 82, Highway 377 & Downtown Whitesboro

**600 W. Main, Whitesboro, TX**5,400 SF OFFICE/WAREHOUSE - YARD SPACE