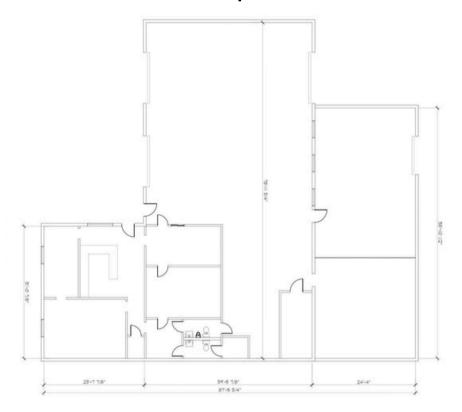

landlord and/or tenant and amount of yard space needed.

#### **PROPERTY HIGHLIGHTS**

- Prime industrial location in Whitesboro, with high traffic visibility
- Located on west end of Main, with easy access to Highway 82, just minutes to Gainesville
- Insulated building for use as warehouse, industrial, commercial or automotive business
- Office space with central HVAC, reception area and private offices
- 4 Grade level roll up doors for easy loading/unloading
- Nearly 1/2 acre yard space for parking or outdoor storage
- Exterior canopies offer additional covered parking/storage area

Minutes to Highway 82, Highway 377 & Downtown Whitesboro



**600 W. Main, Whitesboro, TX**5,400 SF OFFICE/WAREHOUSE - YARD SPACE

## COMMERCIAL LEASE AVAILABLE

600 W.. MAIN, Whitesboro

# <u>Floorplan</u>



5,400 SF





## **600 W. Main, Whitesboro, TX** 5,400 SF OFFICE/WAREHOUSE - YARD SPACE