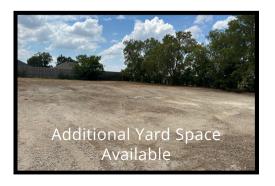

## 600 W. Main Whitesboro, Texas 76273

**OFFICE/WAREHOUSE:** 5,400 SF

Yard space for parking/storage

Final rental rate will depend on lease terms, improvements by landlord and/or tenant and amount of yard space needed.

#### **PROPERTY HIGHLIGHTS**

- Prime industrial location in Whitesboro, with high traffic visibility
- Located on west end of Main, with easy access to Highway 82, just minutes to Gainesville
- Insulated building for use as warehouse, industrial, commercial or automotive business
- Office space with central HVAC, reception area and private offices
- 4 Grade level roll up doors for easy loading/unloading
- Nearly 1/2 acre yard space for parking or outdoor storage
- Exterior canopies offer additional covered parking/storage area