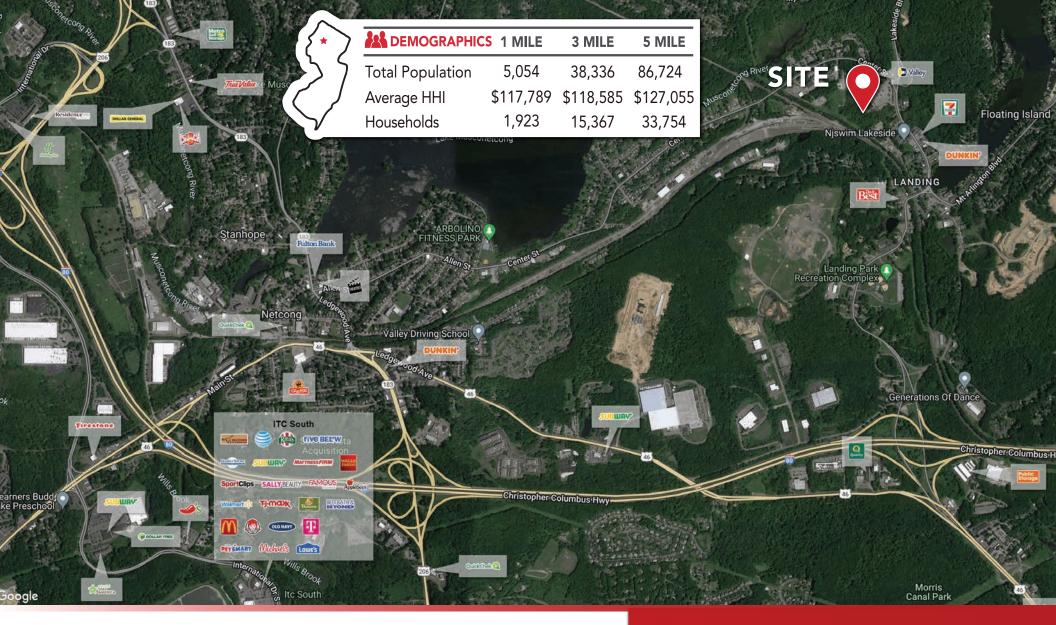

#### **175 LAKESIDE BLVD.**

LANDING, NEW JERSEY

MARKET AERIAL

ALTY 52 Millburn Ave. • Springfield, NJ 07081 • T: 908.668.9600 • F: 908.668.5225 • www.JefferyRealty.com CICSC STE CONTRACTOR All information is from sources deemed reliable and is submitted subject to errors, omissions, change of price, terms, prior sales and withdrawals.