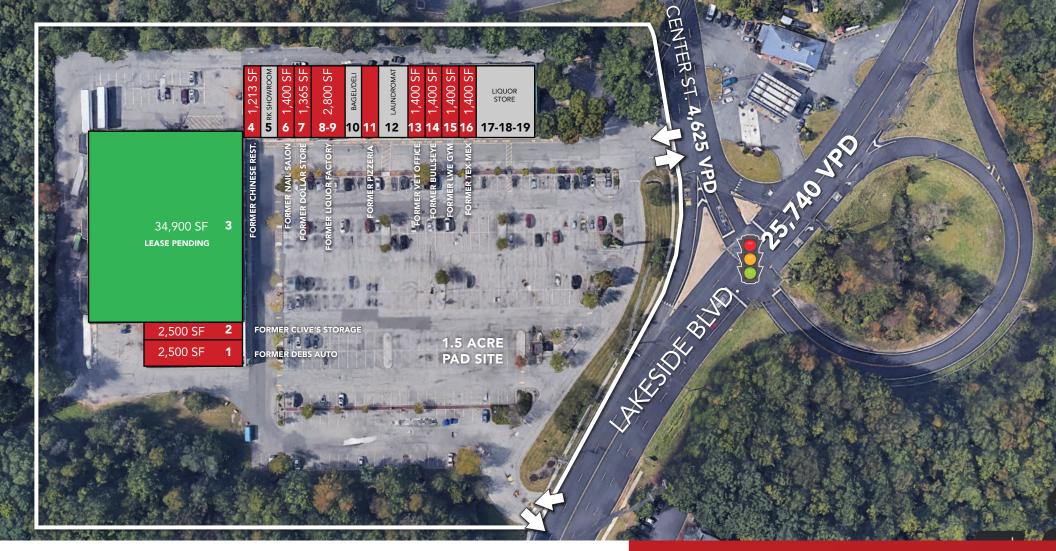

#### **175 LAKESIDE BLVD.**

LANDING, NEW JERSEY

#### GLA: 64,000 SF RENT: CALL FOR QUOTE NNN CHARGE: \$6.50 PSF

 PARKING:
 400+ SPACES
 NO

 TRAFFIC:
 25,740 VPD ON LAKESIDE

 AVAILABLE:
 1,213 - 5,600 SF

## SITE INFORMATION

**NOTES:** • National grocer coming soon

- Facade upgrades and renovations in progess
- Potential Pad Site in Parking Lot

JEFFERY REALTY Retail Specialist

LTY 52 Millburn Ave. • Springfield, NJ 07081 • T: 908.668.9600 • F: 908.668.5225 • www.JefferyRealty.com All information is from sources deemed reliable and is submitted subject to errors, omissions, change of price, terms, prior sales and withdrawals.