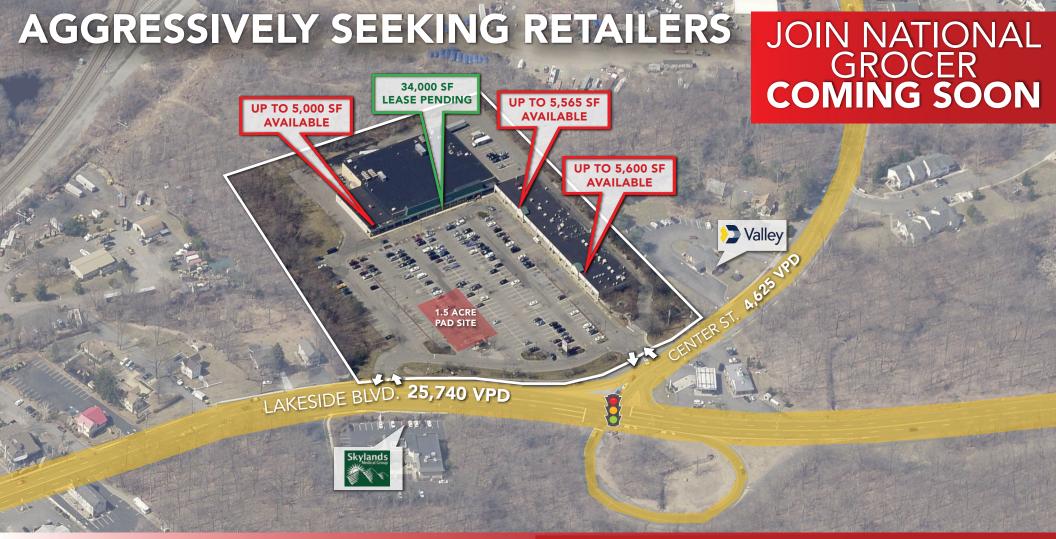

# **175 LAKESIDE BLVD.** LANDING, NEW JERSEY LAKESIDE PLAZA

### FOR LEASE **1,213 - 5,600 SF**

MIKE MENDOZA mmendoza@jefferyrealty.com C: 201.952.3005 O: 908.668.9600 x220 **STEVE BATTISTA** sbattista@jefferyrealty.com C: 908.963.4539 O: 908.668.9600 x203

ERY REALTY Specialist \_\_\_\_\_\_ 52 Millburn Ave. • Springfield, NJ 07081 • T: 908.668.9600 • F: 908.668.5225 • www.JefferyRealty.com All information is from sources deemed reliable and is submitted subject to errors, omissions, change of price, terms, prior sales and withdrawals.

#### GLA: 64,000 SF RENT: CALL FOR QUOTE NNN CHARGE: \$6.50 PSF

 PARKING:
 400+ SPACES
 NO

 TRAFFIC:
 25,740 VPD ON LAKESIDE

 AVAILABLE:
 1,213 - 5,600 SF

## SITE INFORMATION

**NOTES:** • National grocer coming soon

- Facade upgrades and renovations in progess
- Potential Pad Site in Parking Lot

JEFFERY REALTY Retail Specialist

LTY 52 Millburn Ave. • Springfield, NJ 07081 • T: 908.668.9600 • F: 908.668.5225 • www.JefferyRealty.com All information is from sources deemed reliable and is submitted subject to errors, omissions, change of price, terms, prior sales and withdrawals.