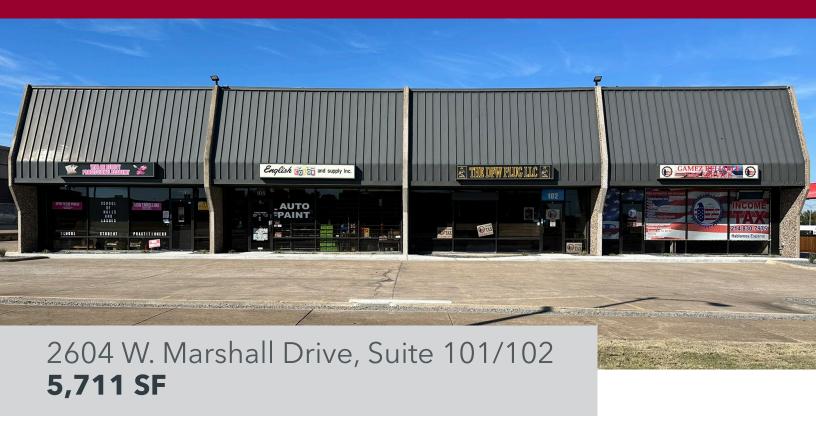

# FOR LEASE

# 2604 W. Marshall Drive, Suite 101/102 | Grand Prairie, TX 75051



# **AVAILABILITY HIGHLIGHTS**

- 1,563 SF First Floor Office Space
- 2,610 SF Warehouse
- 1,538 SF Mezzanine Office
- 16' Clear Height
- Two (2) 16' x 14' Grade Level Door
- Shared Parking on all Sides of the Building
- Easy Access to I-30, SH 360 and SH 161



# SITE PLAN



### W MARSHALL DRIVE



All information furnished regarding property for sale, rental or financing is from sources deemed reliable, but no warranty or representation is made to the accuracy thereof and same is submitted to errors, omissions, change of price, rental or other conditions prior to sale, lease or financing or withdrawal without notice. No liability of any kind is to be imposed on the broker herein.

FOR MORE INFORMATION:





## FLOOR PLAN





All information furnished regarding property for sale, renta