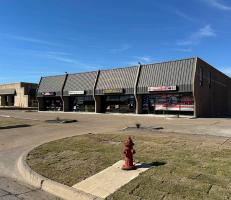

# 2604 W. Marshall Drive, Suite 101/102 | Grand Prairie, TX 75051

# **AVAILABILITY HIGHLIGHTS**

- 1,563 SF First Floor Office Space
- 2,610 SF Warehouse
- 1,538 SF Mezzanine Office
- 16' Clear Height
- Two (2) 16' x 14' Grade Level Door
- Shared Parking on all Sides of the Building
- Easy Access to I-30, SH 360 and SH 161