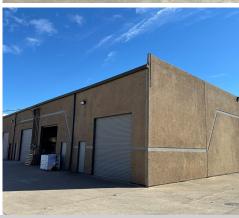

# **AVAILABILITY HIGHLIGHTS**

- 1,563 SF First Floor Office Space
- 2,610 SF Warehouse
- 1,538 SF Mezzanine Office
- 16' Clear Height
- Two (2) 16' x 14' Grade Level Door
- Shared Parking on all Sides of the Building
- Easy Access to I-30, SH 360 and SH 161

### 2024 EXTERIOR BUILDING IMPROVEMENTS

- Electrical Repairs/Improvements
- New LED Exterior Lighting
- **Roof Repairs**
- Tilt-Wall Panel Re-Caulking, Concrete Tilt-Wall Panel Repairs, Window Waterproofing, etc.
- New Front Sidewalk, New Concrete In Rear Of Building
- New Wheels Stops
- New Landscaping
- New Fence
- Parking Lot Re-Striping