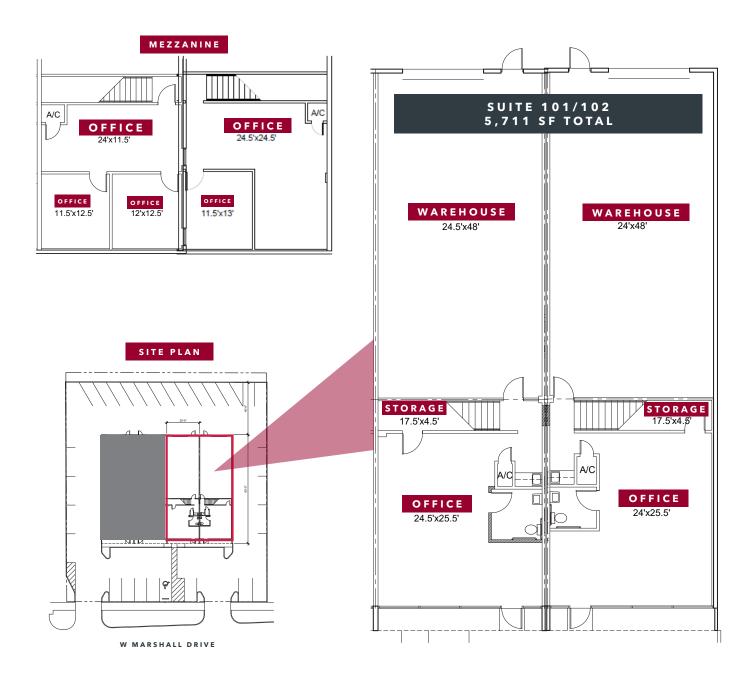

# **AVAILABILITY HIGHLIGHTS**

- 1,563 SF First Floor Office Space
- 2,610 SF Warehouse
- 1,538 SF Mezzanine Office
- 16' Clear Height
- Two (2) 16' x 14' Grade Level Door
- Shared Parking on all Sides of the Building
- Easy Access to I-30, SH 360 and SH 161

## FLOOR PLAN

All information furnished regarding property for sale, rental or financing is from sources deemed reliable, but no warranty or representation is made to the accuracy thereof and same is submitted to errors, omissions, change of price, rental or other conditions prior to sale, lease or financing or withdrawal without notice. No liability of any kind is to be imposed on the broker herein.