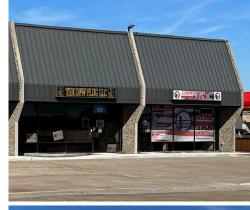

# 2604 W. Marshall Drive, Suite 101/102 | Grand Prairie, TX 75051

# **AVAILABILITY HIGHLIGHTS**

- 1,563 SF First Floor Office Space
- 2,610 SF Warehouse
- 1,538 SF Mezzanine Office
- 16' Clear Height
- Two (2) 16' x 14' Grade Level Door
- Shared Parking on all Sides of the Building
- Easy Access to I-30, SH 360 and SH 161