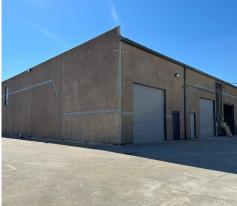

# **AVAILABILITY HIGHLIGHTS**

- 1,563 SF First Floor Office Space
- 2,610 SF Warehouse
- 1,538 SF Mezzanine Office
- 16' Clear Height
- Two (2) 16' x 14' Grade Level Door
- Shared Parking on all Sides of the Building
- Easy Access to I-30, SH 360 and SH 161

### 2024 EXTERIOR BUILDING IMPROVEMENTS

- Electrical Repairs/Improvements
- New LED Exterior Lighting
- **Roof Repairs**
- Tilt-Wall Panel Re-Caulking, Concrete Tilt-Wall Panel Repairs, Window Waterproofing, etc.
- New Front Sidewalk, New Concrete In Rear Of Building
- New Wheels Stops
- New Landscaping
- New Fence
- Parking Lot Re-Striping