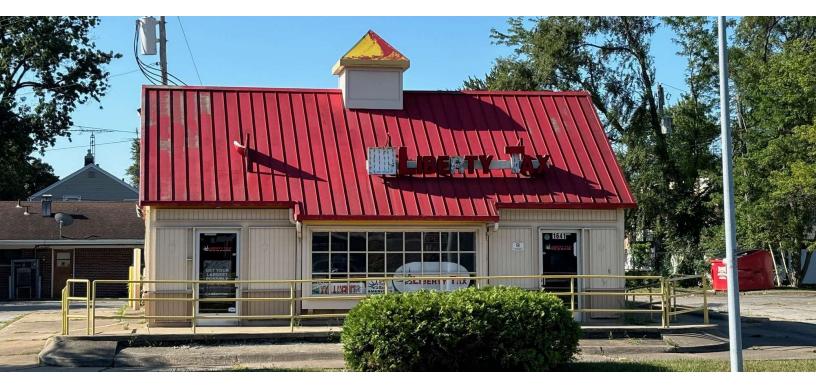

#### **Property Overview**

Prime commercial space zoned as Regional Commercial, allowing for a wide range of intended uses. The single-story building offers convenient parking and excellent visibility on W Sylvania Ave. Two curb cuts on W Sylvania Ave. and one on Wallwerth Dr., along with an existing drive-thru, making it ideal for retail operations.

- Existing tenant, Liberty Tax, holds lease expiring 4/30/25 with 1 option of 3 years
- :: \$1,500/month through 4/30/2025

:: \$1,650/month through 4/30/2028 if tenant exercises option to renew lease