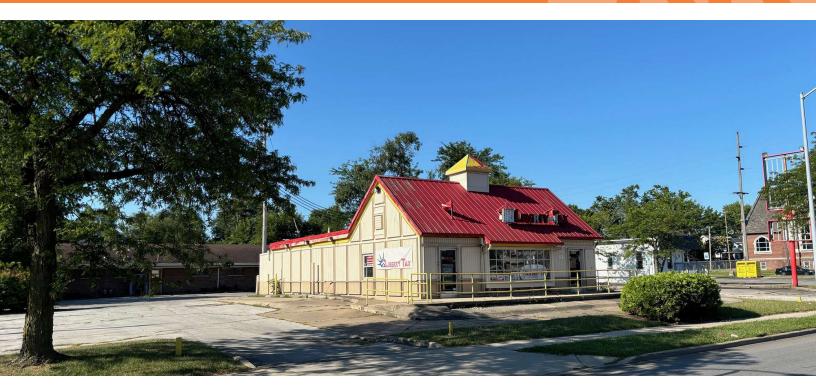

#### **Property Overview**

Prime commercial space zoned as Regional Commercial, allowing for a wide range of intended uses. The single-story building offers convenient parking and excellent visibility on W Sylvania Ave. Two curb cuts on W Sylvania Ave. and one on Wallwerth Dr., along with an existing drive-thru, making it ideal for retail operations.

#### **Location Overview**

Located in the Five Points-Library Village neighborhood, surrounded by businesses like Speedway, Dollar General, and 7-Eleven, this site has strong exposure in a vibrant community-focused area with potential spillover benefits from nearby commercial activities, making it a strategic location for businesses seeking to capitalize on Toledo's economic activities.