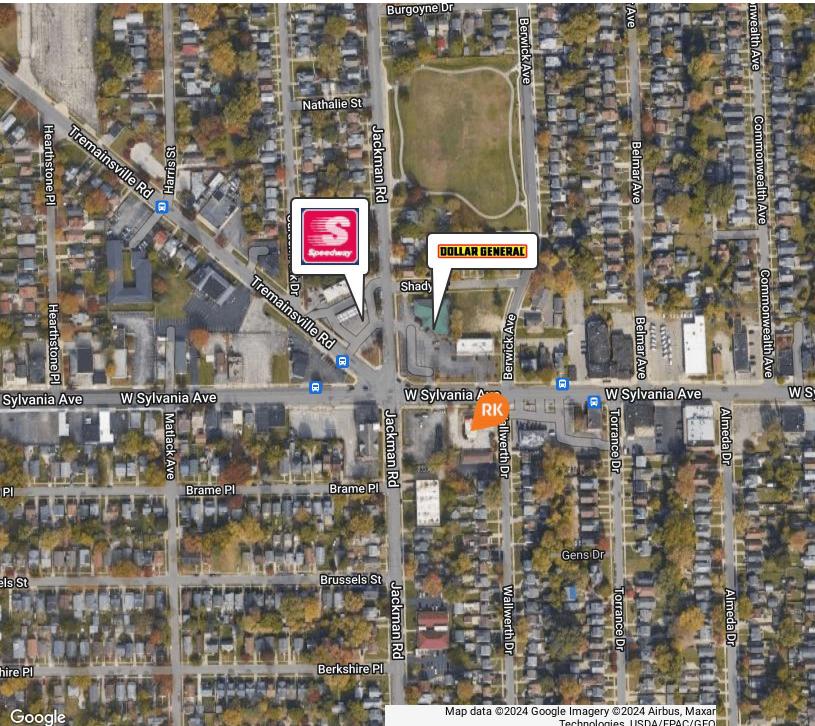

#### **Location Overview**

Located in the Five Points-Library Village neighborhood, surrounded by businesses like Speedway, Dollar General, and 7-Eleven, this site has strong exposure in a vibrant community-focused area with potential spillover benefits from nearby commercial activities, making it a strategic location for businesses seeking to capitalize on Toledo's economic activities.

| County          | Lucas                     |
|-----------------|---------------------------|
| Submarket       | West Toledo/Sylvania      |
| Cross Streets   | Tremainsville and Jackman |
| Nearest Highway | US-24                     |
| Traffic Count   | 14,050                    |