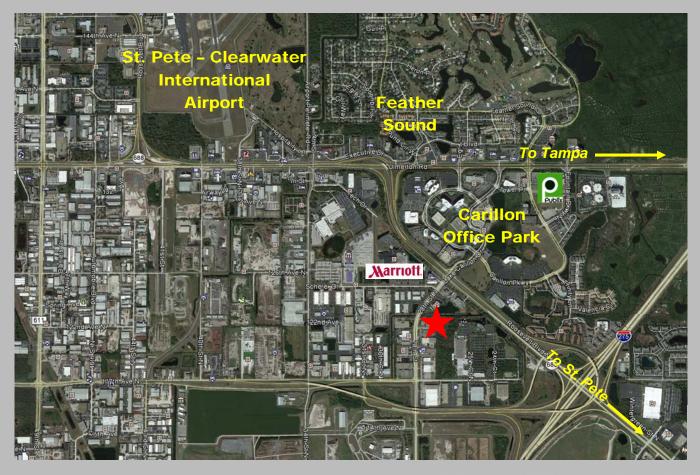

12425 28th Street North, St. Petersburg, FL 33716

For Additional Information Please Call Linda Gardiner

(727) 441-1951

www.HallmarkDevelopment.net

1744 N. BELCHER ROAD, SUITE 200, CLEARWATER, FLORIDA 33765

**THREE STORY OFFICE BUILDING** 12425 28<sup>TH</sup> Street North, St. Petersburg, FL 33716

Contact Linda Gardiner (727) 441-1951

## **Next to Carillon Office Park**

Roosevelt Lakes

**Commercial / Investment / Real Estate Services** 

Walking trail around the lake with picnic tables.

All glass overlooking lake. **SUITE #105** 2,147 SF