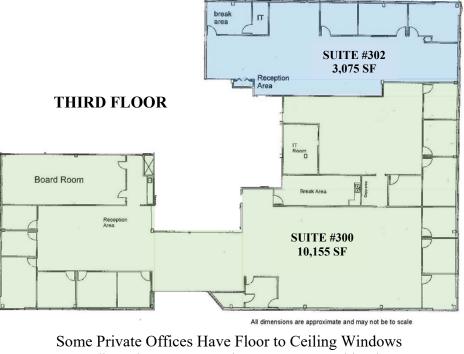

12425 28th Street North, St. Petersburg, FL 33716

For Additional Information Please Call Linda Gardiner

(727) 441-1951



www.HallmarkDevelopment.net

1744 N. BELCHER ROAD, SUITE 200, CLEARWATER, FLORIDA 33765





**THREE STORY OFFICE BUILDING** 12425 28<sup>TH</sup> Street North, St. Petersburg, FL 33716



Contact Linda Gardiner (727) 441-1951

## **Next to Carillon Office Park**

Roosevelt Lakes



**Commercial / Investment / Real Estate Services** 







Walking trail around the lake with picnic tables.

All glass overlooking lake. **SUITE #105** 2,147 SF







Dedicated IT Room. Suites May Be Combined.