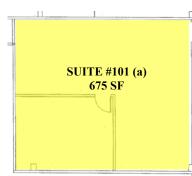

12425 28th Street North, St. Petersburg, FL 33716

For Additional Information Please Call Linda Gardiner

(727) 441-1951



www.HallmarkDevelopment.net

1744 N. BELCHER ROAD, SUITE 200, CLEARWATER, FLORIDA 33765





**THREE STORY OFFICE BUILDING** 12425 28<sup>TH</sup> Street North, St. Petersburg, FL 33716



Contact Linda Gardiner (727) 441-1951

## **Next to Carillon Office Park**

Roosevelt Lakes



**Commercial / Investment / Real Estate Services** 







Walking trail around the lake with picnic tables.

All glass overlooking lake. **SUITE #105** 2,147 SF







Dedicated IT Room. Suites May Be Combined.