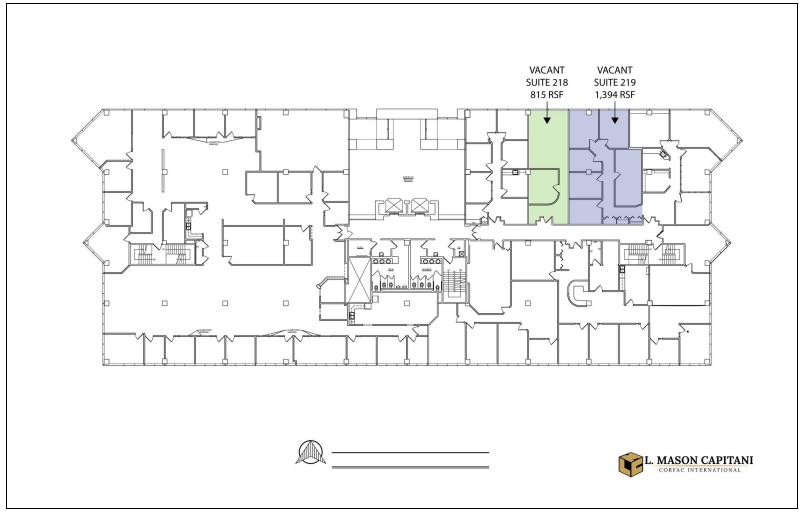

#### SECOND FLOOR

#### **Available Spaces**

| Suite         | Size (SF) | Lease Type    | Lease Rate    | Occupancy |
|---------------|-----------|---------------|---------------|-----------|
| Suite 218     | 815 SF    | + Electricity | \$19.50 SF/yr | Immediate |
| Suite 219     | 1,394 SF  | + Electricity | \$19.50 SF/yr | Immediate |
| Suite 218/219 | 2,209 SF  | + Electricity | \$19.50 SF/yr | Immediate |