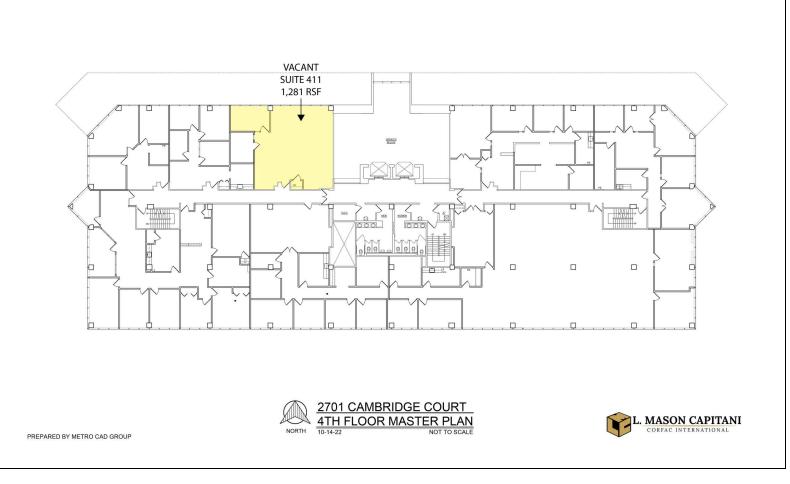

#### **FOURTH FLOOR**

#### **Available Spaces**

| Suite     | Size (SF) | Lease Type    | Lease Rate    | Occupancy | Video     |
|-----------|-----------|---------------|---------------|-----------|-----------|
| Suite 411 | 1,281 SF  | + Electricity | \$19.50 SF/yr | Immediate | View Here |