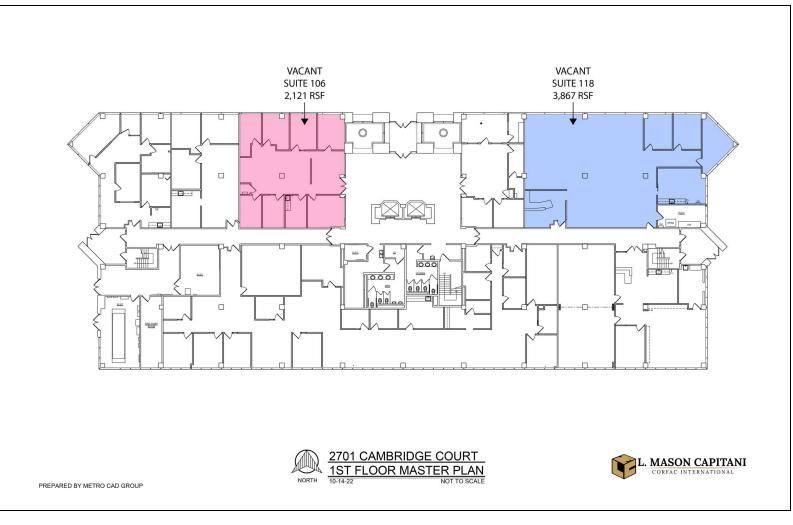

### **FIRST FLOOR**

### **Available Spaces**

| Suite     | Size (SF) | Lease Type    | Lease Rate    | Occupancy | Video     |
|-----------|-----------|---------------|---------------|-----------|-----------|
| Suite 106 | 2,121 SF  | + Electricity | \$19.50 SF/yr | Immediate | View Here |
| Suite 118 | 3,867 SF  | + Electricity | \$19.50 SF/yr | 2/1/2025  | -         |