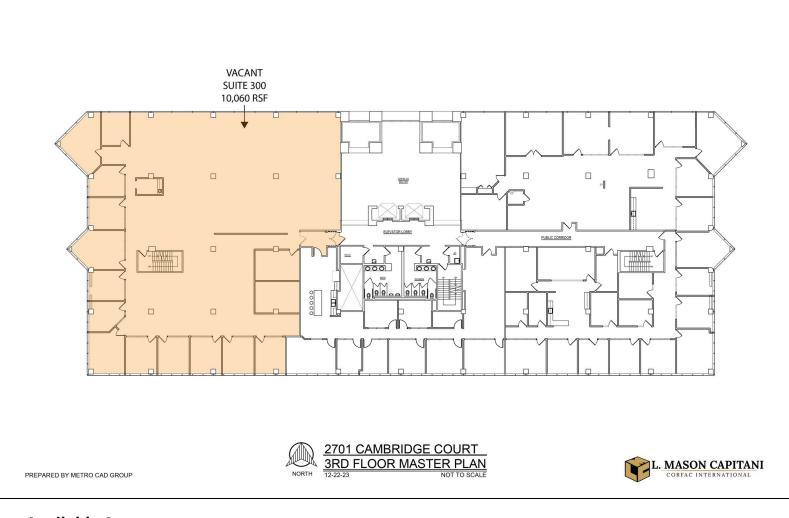

### THIRD FLOOR

### **Available Spaces**

| Suite     | Size (SF) | Lease Type    | Lease Rate    | Occupancy | Video     |
|-----------|-----------|---------------|---------------|-----------|-----------|
| Suite 300 | 10,060 SF | + Electricity | \$19.50 SF/yr | Immediate | View Here |