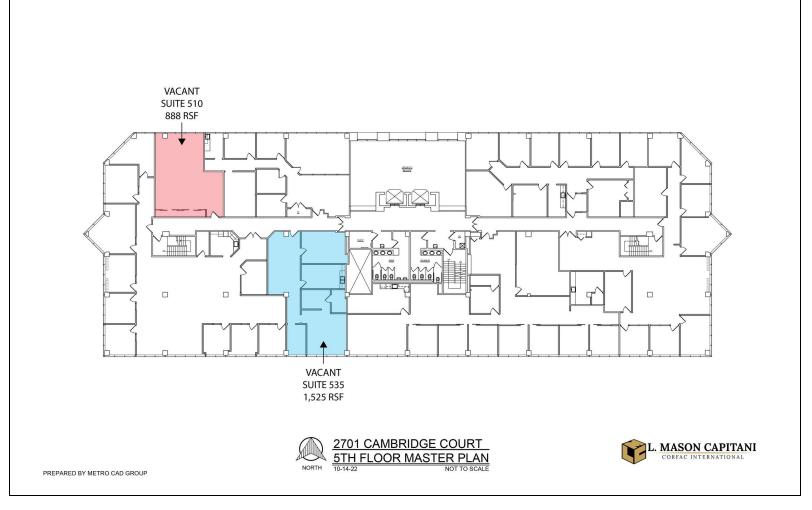

#### **FIFTH FLOOR**

#### **Available Spaces**

| Suite     | Size (SF) | Lease Type    | Lease Rate    | Occupancy | Video     |
|-----------|-----------|---------------|---------------|-----------|-----------|
| Suite 510 | 888 SF    | + Electricity | \$19.50 SF/yr | Immediate | View Here |
| Suite 535 | 1,525 SF  | + Electricity | \$19.50 SF/yr | Immediate | View Here |