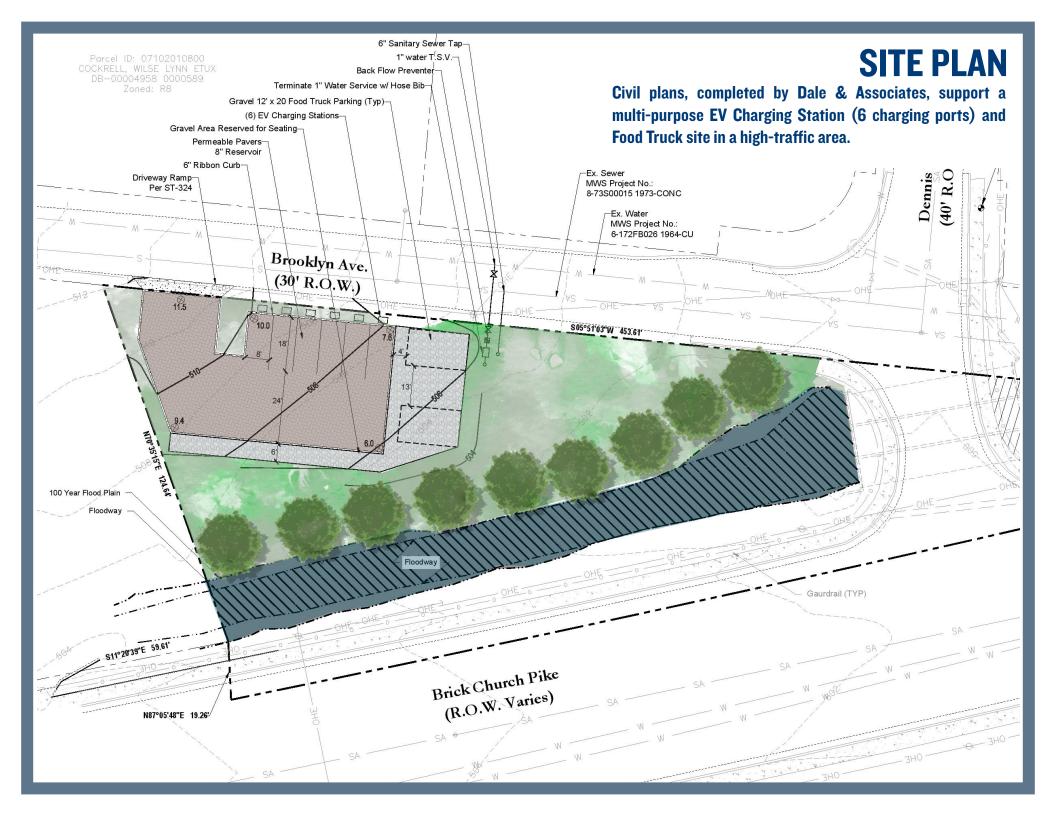

### **THE COURTYARD at COCKRELL POINTE**

On the corner of Brick Church Pike and Dennis Drive, is a multifunctional green space called The Courtyard at Cockrell Pointe - a once encumbered commercial lot just 10 minutes north of Downtown Nashville given 'new life' in a rapidly growing area. Just 10 minutes north from Downtown Nashville, the project envisions hosting great local food trucks and creating an EV charging hub. The site is also located within a half mile of the I-24/I-65 on-ramp. The I-24 Corridor alone has 176,000 vehicles per day passing through.

#### 6 EV CHARGING STATIONS (DC FAST CHARGING) LEVEL 3

Capitalize on the surrounding roadway network (I-24 176,000 VPD and Brick Church Pike 14,000 VPD) and rapidly growing residential communities. 300 Townhomes are slated for this area!