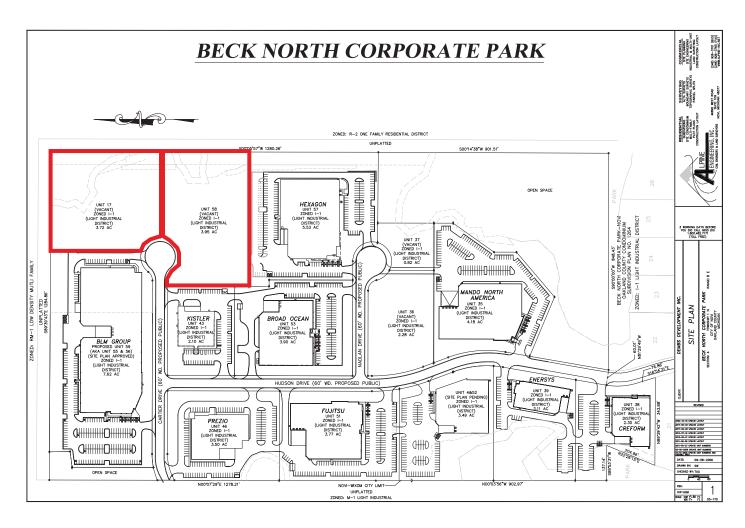

## **BECK NORTH CORPORATE PARK**

CARTIER DRIVE, NOVI, MI

SITE PLAN 7.67 ACRES

© 2023 CBRE, Inc. All rights reserved. This information has been obtained from sources believed reliable, but has not been verified for accuracy or completeness. You should conduct a careful, independent investigation of the property and verify all information. Any reliance on this information is solely at your own risk. CBRE and the CBRE logo are service marks of CBRE, Inc. All other marks displayed on this document are the property of their respective owners. Photos herein are the property of their respective owners. Use of these images without the express written consent of the owner is prohibited.