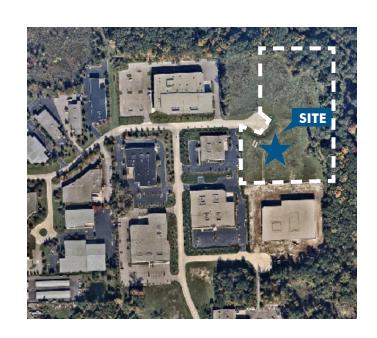

#### **BUILD TO SUIT OPPORTUNITY**

## **BECK NORTH CORPORATE PARK**

CARTIER DRIVE, NOVI, MI

SITE PLAN 7.67 ACRES

© 2023 CBRE, Inc. All rights reserved. This information has been obtained from sources believed reliable, but has not been verified for accuracy or completeness. You should conduct a careful, independent investigation of the property and verify all information. Any reliance on this information is solely at your own risk. CBRE and the CBRE logo are service marks of CBRE, Inc. All other marks displayed on this document are the property of their respective owners. Photos herein are the property of their respective owners. Use of these images without the express written consent of the owner is prohibited.