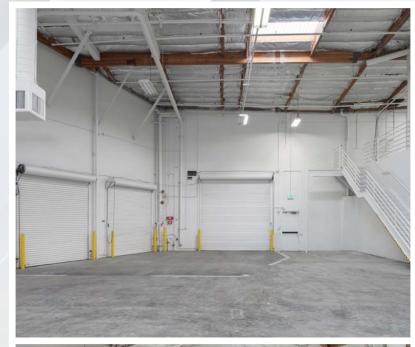

## PROPERTY HIGHLIGHTS New Spec Capital Improvements

| 2-Story Open, Exposed Lobby                          |  |
|------------------------------------------------------|--|
| Creative, Open Office with Exposed Ceilings          |  |
| New Kitchen/Bistro                                   |  |
| Floor to Ceiling Glass Line                          |  |
| Open Warehouse/Flex Space with Dispersed Power       |  |
| Fully Insulated Warehouse with Ability for 100% HVAC |  |
| New Paint Throughout Warehouse                       |  |
| Newly Repaved Parking Lot                            |  |
| Outdoor Patio Space                                  |  |
|                                                      |  |

#### PROPERTY FEATURES

| Property Address         | 2651 La Mirada Dr, Vista, CA    |
|--------------------------|---------------------------------|
| Rentable Building Area   | 37,766 SF                       |
| Site Area                | 1.56 Acres                      |
| Parking                  | 69 Spaces (+ On Street Parking) |
| Power                    | 1,200A 480/277V                 |
| Clear Height             | 24'                             |
| Loading                  | 2 Dock-High/2 Grade-Level       |
| Column Spacing (Typical) | 24' × 40'                       |
| Sprinklers               | Yes                             |
| Skylights                | Yes                             |
| Zoning                   | SPI                             |
| Water & Sewer            | City of Vista                   |
| Electrical Service       | SDG&E                           |

**FOR SALE OR LEASE** 37,766 SF | 2651 LA MIRADA DRIVE, VISTA, CA 92081

HIGH IMAGE

WAREHOUSE/FACTORY SPACE

**EXCELLENT LOADING** 

//7