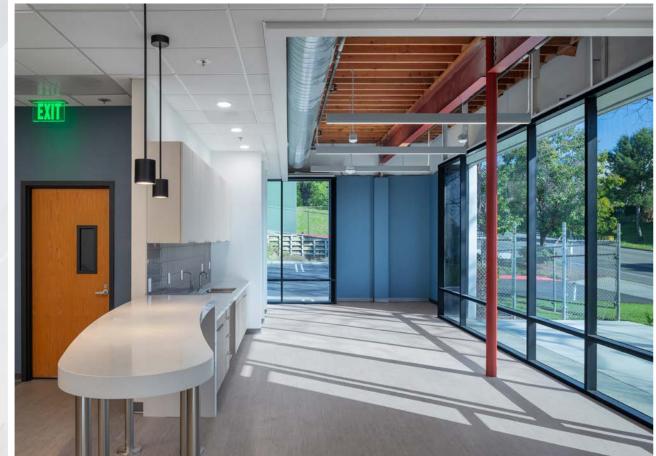

## PROPERTY HIGHLIGHTS New Spec Capital Improvements

| 2-Story Open, Exposed Lobby                          |  |
|------------------------------------------------------|--|
| Creative, Open Office with Exposed Ceilings          |  |
| New Kitchen/Bistro                                   |  |
| Floor to Ceiling Glass Line                          |  |
| Open Warehouse/Flex Space with Dispersed Power       |  |
| Fully Insulated Warehouse with Ability for 100% HVAC |  |
| New Paint Throughout Warehouse                       |  |
| Newly Repaved Parking Lot                            |  |
| Outdoor Patio Space                                  |  |
|                                                      |  |