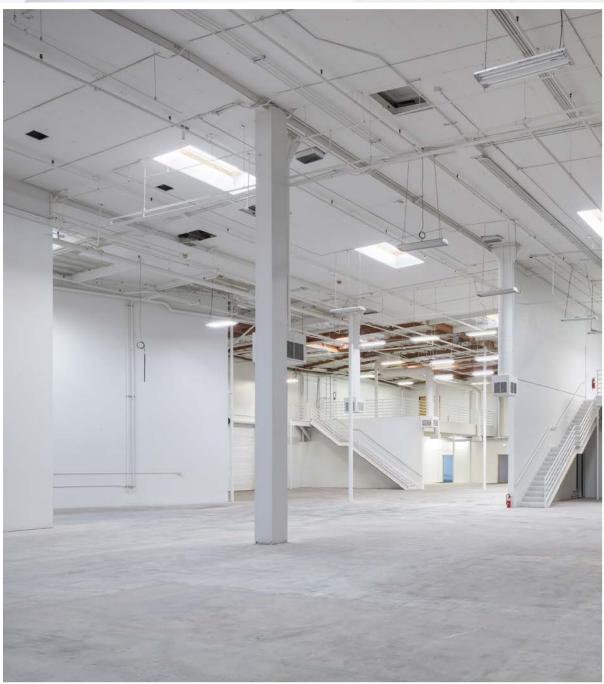

## PROPERTY HIGHLIGHTS New Spec Capital Improvements

| 2-Story Open, Exposed Lobby                          |  |
|------------------------------------------------------|--|
| Creative, Open Office with Exposed Ceilings          |  |
| New Kitchen/Bistro                                   |  |
| Floor to Ceiling Glass Line                          |  |
| Open Warehouse/Flex Space with Dispersed Power       |  |
| Fully Insulated Warehouse with Ability for 100% HVAC |  |
| New Paint Throughout Warehouse                       |  |
| Newly Repaved Parking Lot                            |  |
| Outdoor Patio Space                                  |  |
|                                                      |  |

#### PROPERTY FEATURES

| Property Address         | 2651 La Mirada Dr, Vista, CA    |
|--------------------------|---------------------------------|
| Rentable Building Area   | 37,766 SF                       |
| Site Area                | 1.56 Acres                      |
| Parking                  | 69 Spaces (+ On Street Parking) |
| Power                    | 1,200A 480/277V                 |
| Clear Height             | 24'                             |
| Loading                  | 2 Dock-High/2 Grade-Level       |
| Column Spacing (Typical) | 24' × 40'                       |
| Sprinklers               | Yes                             |
| Skylights                | Yes                             |
| Zoning                   | SPI                             |
| Water & Sewer            | City of Vista                   |
| Electrical Service       | SDG&E                           |

**FOR SALE OR LEASE** 37,766 SF | 2651 LA MIRADA DRIVE, VISTA, CA 92081

HIGH IMAGE

WAREHOUSE/FACTORY SPACE

**EXCELLENT LOADING** 

//7