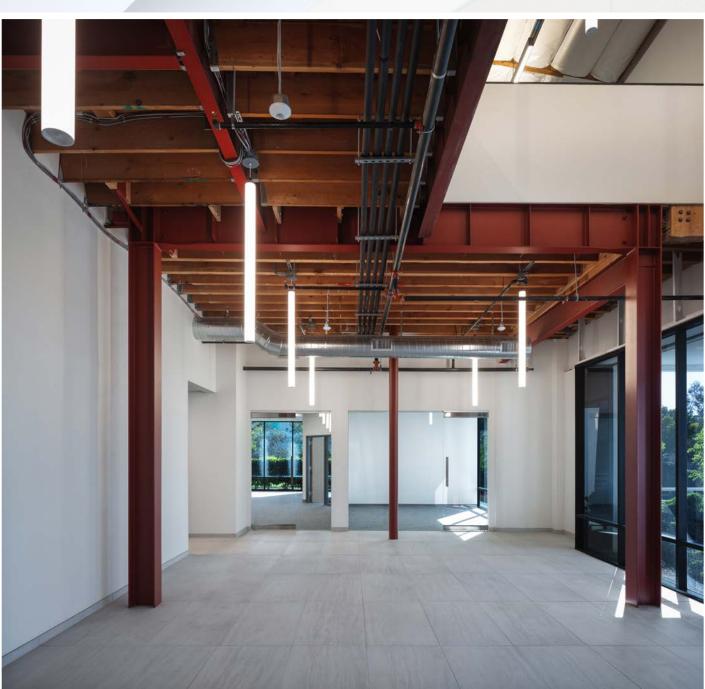

## PROPERTY HIGHLIGHTS New Spec Capital Improvements

| 2-Story Open, Exposed Lobby                          |  |
|------------------------------------------------------|--|
| Creative, Open Office with Exposed Ceilings          |  |
| New Kitchen/Bistro                                   |  |
| Floor to Ceiling Glass Line                          |  |
| Open Warehouse/Flex Space with Dispersed Power       |  |
| Fully Insulated Warehouse with Ability for 100% HVAC |  |
| New Paint Throughout Warehouse                       |  |
| Newly Repaved Parking Lot                            |  |
| Outdoor Patio Space                                  |  |
|                                                      |  |

#### PROPERTY FEATURES

| Property Address         | 2651 La Mirada Dr, Vista, CA    |
|--------------------------|---------------------------------|
| Rentable Building Area   | 37,766 SF                       |
| Site Area                | 1.56 Acres                      |
| Parking                  | 69 Spaces (+ On Street Parking) |
| Power                    | 1,200A 480/277V                 |
| Clear Height             | 24'                             |
| Loading                  | 2 Dock-High/2 Grade-Level       |
| Column Spacing (Typical) | 24' × 40'                       |
| Sprinklers               | Yes                             |
| Skylights                | Yes                             |
| Zoning                   | SPI                             |
| Water & Sewer            | City of Vista                   |
| Electrical Service       | SDG&E                           |