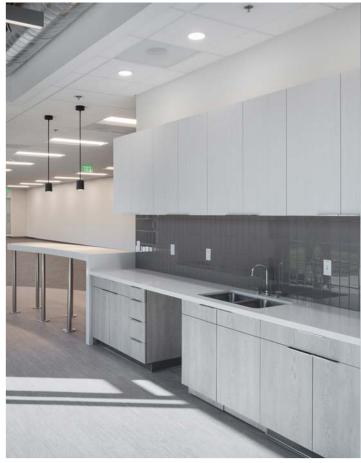

## PROPERTY HIGHLIGHTS New Spec Capital Improvements

| 2-Story Open, Exposed Lobby                          |  |
|------------------------------------------------------|--|
| Creative, Open Office with Exposed Ceilings          |  |
| New Kitchen/Bistro                                   |  |
| Floor to Ceiling Glass Line                          |  |
| Open Warehouse/Flex Space with Dispersed Power       |  |
| Fully Insulated Warehouse with Ability for 100% HVAC |  |
| New Paint Throughout Warehouse                       |  |
| Newly Repaved Parking Lot                            |  |
| Outdoor Patio Space                                  |  |
|                                                      |  |