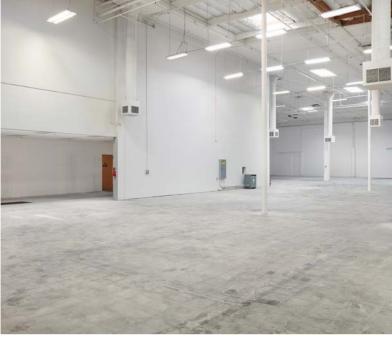

## PROPERTY HIGHLIGHTS New Spec Capital Improvements

| 2-Story Open, Exposed Lobby                          |  |
|------------------------------------------------------|--|
| Creative, Open Office with Exposed Ceilings          |  |
| New Kitchen/Bistro                                   |  |
| Floor to Ceiling Glass Line                          |  |
| Open Warehouse/Flex Space with Dispersed Power       |  |
| Fully Insulated Warehouse with Ability for 100% HVAC |  |
| New Paint Throughout Warehouse                       |  |
| Newly Repaved Parking Lot                            |  |
| Outdoor Patio Space                                  |  |
|                                                      |  |

#### PROPERTY FEATURES

| Property Address         | 2651 La Mirada Dr, Vista, CA    |
|--------------------------|---------------------------------|
| Rentable Building Area   | 37,766 SF                       |
| Site Area                | 1.56 Acres                      |
| Parking                  | 69 Spaces (+ On Street Parking) |
| Power                    | 1,200A 480/277V                 |
| Clear Height             | 24'                             |
| Loading                  | 2 Dock-High/2 Grade-Level       |
| Column Spacing (Typical) | 24' × 40'                       |
| Sprinklers               | Yes                             |
| Skylights                | Yes                             |
| Zoning                   | SPI                             |
| Water & Sewer            | City of Vista                   |
| Electrical Service       | SDG&E                           |

**FOR SALE OR LEASE** 37,766 SF | 2651 LA MIRADA DRIVE, VISTA, CA 92081

HIGH IMAGE

WAREHOUSE/FACTORY SPACE

**EXCELLENT LOADING** 

//7