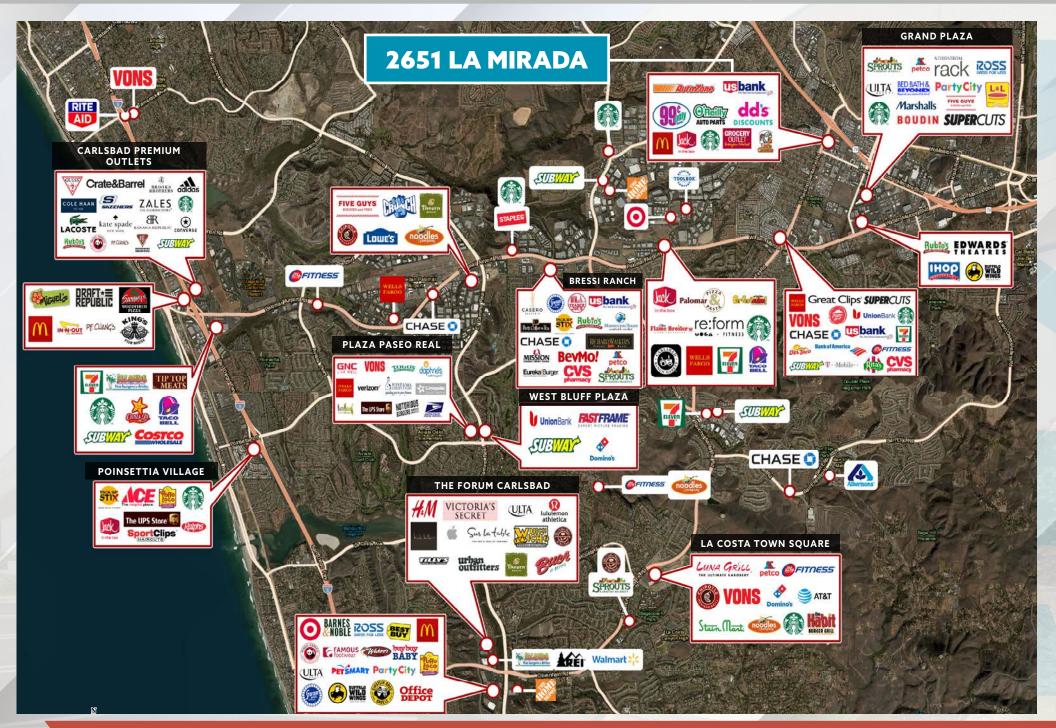

### VISTA, CA

Located just 7 miles inland from the Pacific Ocean in Northern San Diego County, the City of Vista has wonderfully temperate weather year-round. Residents enjoy a wide range of outdoor activities in a setting of gentle rolling hills and pleasant rural surroundings.

Vista is approximately 19 square miles with a population of 101,797. It has gained popularity as the craft beer capital of the United States and boasts a diverse local economy that includes medical device manufacturing, nutraceuticals, defense related, precision manufacturing and action sports companies.