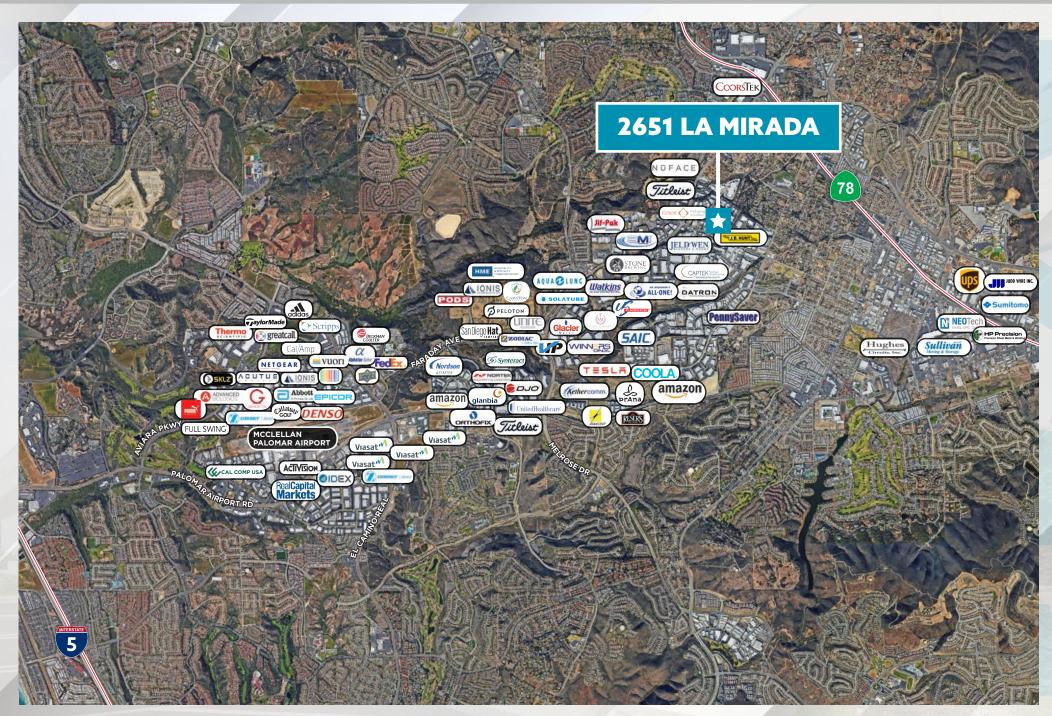

Vista is approximately 19 square miles with a population of 101,797. It has gained popularity as the craft beer capital of the United States and boasts a diverse local economy that includes medical device manufacturing, nutraceuticals, defense related, precision manufacturing and action sports companies.

101,797 POPULATION

800+ COMPANIES