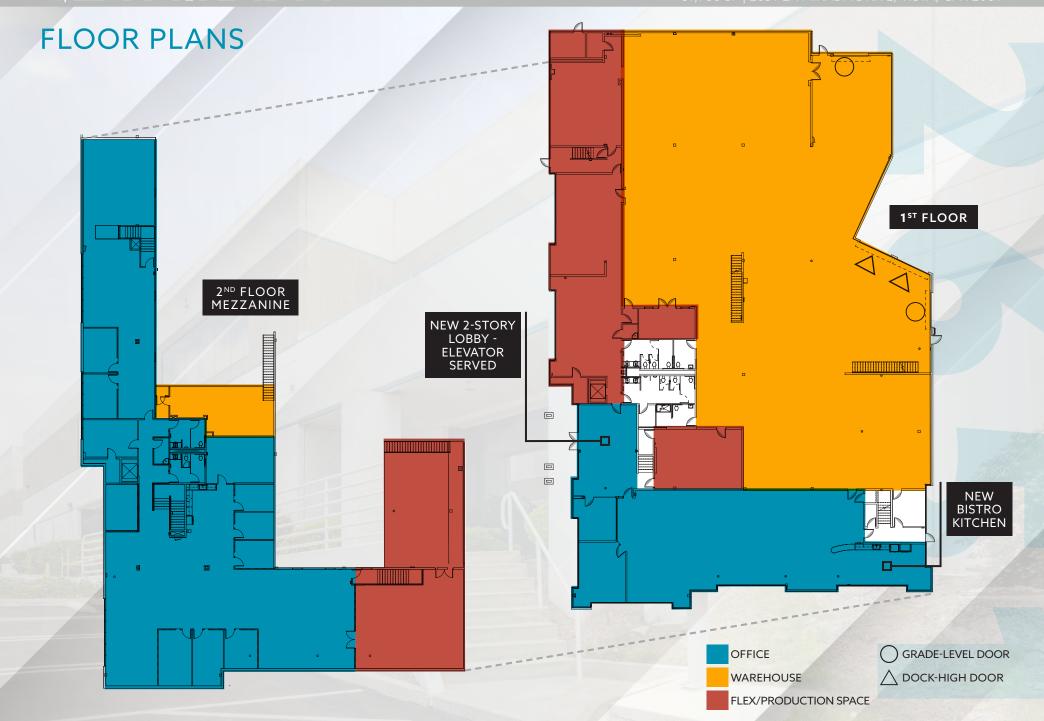

## PROPERTY HIGHLIGHTS New Spec Capital Improvements

| 2-Story Open, Exposed Lobby                          |  |
|------------------------------------------------------|--|
| Creative, Open Office with Exposed Ceilings          |  |
| New Kitchen/Bistro                                   |  |
| Floor to Ceiling Glass Line                          |  |
| Open Warehouse/Flex Space with Dispersed Power       |  |
| Fully Insulated Warehouse with Ability for 100% HVAC |  |
| New Paint Throughout Warehouse                       |  |
| Newly Repaved Parking Lot                            |  |
| Outdoor Patio Space                                  |  |
|                                                      |  |

#### PROPERTY FEATURES

| Property Address         | 2651 La Mirada Dr, Vista, CA    |
|--------------------------|---------------------------------|
| Rentable Building Area   | 37,766 SF                       |
| Site Area                | 1.56 Acres                      |
| Parking                  | 69 Spaces (+ On Street Parking) |
| Power                    | 1,200A 480/277V                 |
| Clear Height             | 24'                             |
| Loading                  | 2 Dock-High/2 Grade-Level       |
| Column Spacing (Typical) | 24' × 40'                       |
| Sprinklers               | Yes                             |
| Skylights                | Yes                             |
| Zoning                   | SPI                             |
| Water & Sewer            | City of Vista                   |
| Electrical Service       | SDG&E                           |