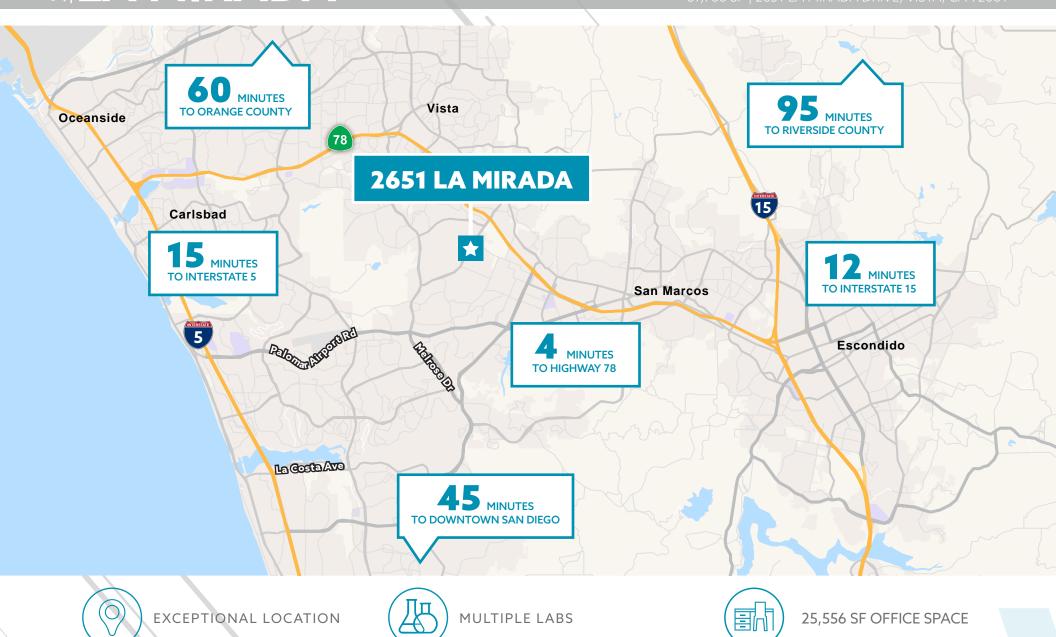

### VISTA, CA

Located just 7 miles inland from the Pacific Ocean in Northern San Diego County, the City of Vista has wonderfully temperate weather year-round. Residents enjoy a wide range of outdoor activities in a setting of gentle rolling hills and pleasant rural surroundings.

Vista is approximately 19 square miles with a population of 101,797. It has gained popularity as the craft beer capital of the United States and boasts a diverse local economy that includes medical device manufacturing, nutraceuticals, defense related, precision manufacturing and action sports companies.