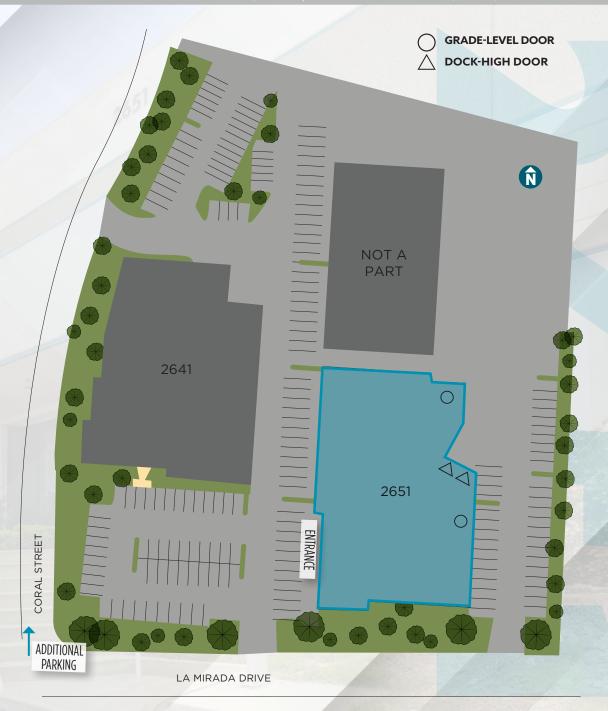

#### PROPERTY FEATURES

| Property Address         | 2651 La Mirada Dr, Vista, CA    |
|--------------------------|---------------------------------|
| Rentable Building Area   | 37,766 SF                       |
| Site Area                | 1.56 Acres                      |
| Parking                  | 69 Spaces (+ On Street Parking) |
| Power                    | 1,200A 480/277V                 |
| Clear Height             | 24'                             |
| Loading                  | 2 Dock-High/2 Grade-Level       |
| Column Spacing (Typical) | 24' × 40'                       |
| Sprinklers               | Yes                             |
| Skylights                | Yes                             |
| Zoning                   | SPI                             |
| Water & Sewer            | City of Vista                   |
| Electrical Service       | SDG&E                           |