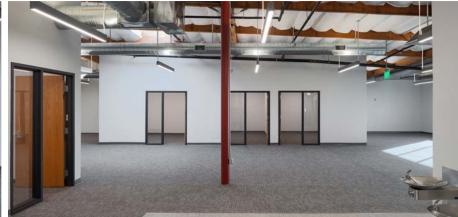

## PROPERTY HIGHLIGHTS New Spec Capital Improvements

| 2-Story Open, Exposed Lobby                          |  |
|------------------------------------------------------|--|
| Creative, Open Office with Exposed Ceilings          |  |
| New Kitchen/Bistro                                   |  |
| Floor to Ceiling Glass Line                          |  |
| Open Warehouse/Flex Space with Dispersed Power       |  |
| Fully Insulated Warehouse with Ability for 100% HVAC |  |
| New Paint Throughout Warehouse                       |  |
| Newly Repaved Parking Lot                            |  |
| Outdoor Patio Space                                  |  |
|                                                      |  |