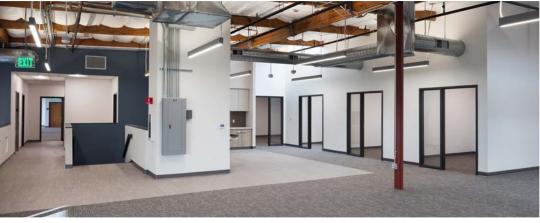

## PROPERTY HIGHLIGHTS New Spec Capital Improvements

| 2-Story Open, Exposed Lobby                          |  |
|------------------------------------------------------|--|
| Creative, Open Office with Exposed Ceilings          |  |
| New Kitchen/Bistro                                   |  |
| Floor to Ceiling Glass Line                          |  |
| Open Warehouse/Flex Space with Dispersed Power       |  |
| Fully Insulated Warehouse with Ability for 100% HVAC |  |
| New Paint Throughout Warehouse                       |  |
| Newly Repaved Parking Lot                            |  |
| Outdoor Patio Space                                  |  |
|                                                      |  |