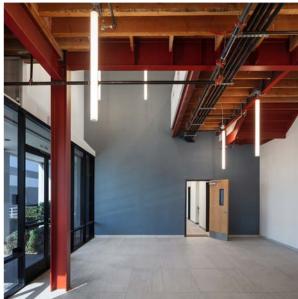

## PROPERTY HIGHLIGHTS New Spec Capital Improvements

| 2-Story Open, Exposed Lobby                          |  |
|------------------------------------------------------|--|
| Creative, Open Office with Exposed Ceilings          |  |
| New Kitchen/Bistro                                   |  |
| Floor to Ceiling Glass Line                          |  |
| Open Warehouse/Flex Space with Dispersed Power       |  |
| Fully Insulated Warehouse with Ability for 100% HVAC |  |
| New Paint Throughout Warehouse                       |  |
| Newly Repaved Parking Lot                            |  |
| Outdoor Patio Space                                  |  |
|                                                      |  |

#### PROPERTY FEATURES

| Property Address         | 2651 La Mirada Dr, Vista, CA    |
|--------------------------|---------------------------------|
| Rentable Building Area   | 37,766 SF                       |
| Site Area                | 1.56 Acres                      |
| Parking                  | 69 Spaces (+ On Street Parking) |
| Power                    | 1,200A 480/277V                 |
| Clear Height             | 24'                             |
| Loading                  | 2 Dock-High/2 Grade-Level       |
| Column Spacing (Typical) | 24' × 40'                       |
| Sprinklers               | Yes                             |
| Skylights                | Yes                             |
| Zoning                   | SPI                             |
| Water & Sewer            | City of Vista                   |
| Electrical Service       | SDG&E                           |