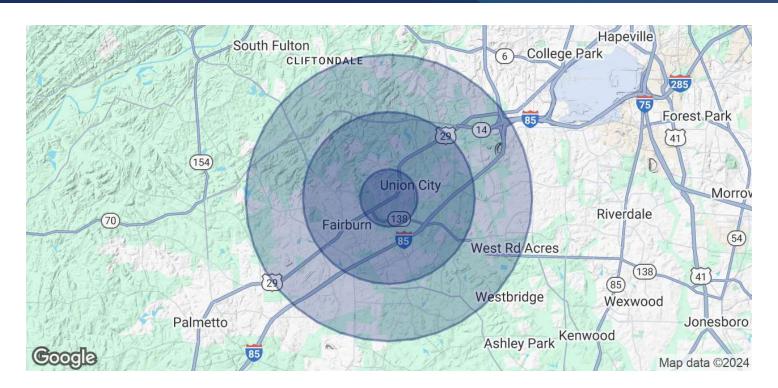

### DEMOGRAPHICS 6499 ROOSEVELT HWY 6499 ROOSEVELT HWY 6499 ROOSEVELT HWY 96499 ROOSEVELT HWY 96499 ROOSEVELT HWY 96499 ROOSEVELT HWY 96499 ROOSEVELT HWY

| POPULATION           | 1 MILE    | 3 MILES   | 5 MILES   |
|----------------------|-----------|-----------|-----------|
| Total Population     | 3,948     | 31,867    | 73,662    |
| Average Age          | 29.1      | 29.8      | 31.5      |
| Average Age (Male)   | 26.3      | 27.4      | 29.2      |
| Average Age (Female) | 32        | 32.2      | 33.7      |
| HOUSEHOLDS & INCOME  | 1 MILE    | 3 MILES   | 5 MILES   |
| Total Households     | 1,437     | 11,739    | 26,746    |
| # of Persons per HH  | 2.7       | 2.7       | 2.8       |
| Average HH Income    | \$49,439  | \$52,292  | \$60,905  |
| Average House Value  | \$131,465 | \$143,718 | \$167,041 |