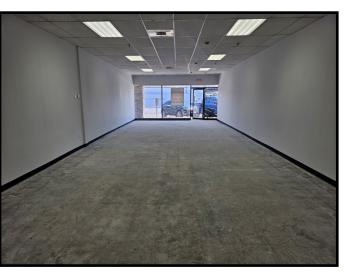

#### **Highlights:**

• 7500 SF contiguous available SF divisible to:

Unit 9359: 2500 SF

**Unit 9363: 1250 SF (3750 SF contiguous)** 

Unit 9367: 2500 SF

- Recently redeveloped center with significant capital improvements including the construction of a new Panda Express FSDT and extensive façade and parking renovations.
- Positioned across from the Golf Mill SC anchored by big box retailers such as Target, AMC Theaters, Kohl's, JCP & more with over 1.1 million SF of retail.
- Excellent visibility, pylon signage and access from Milwaukee Avenue



## Interior



+/-1,250 SF



+/-2,500 SF



+/-2,500 SF