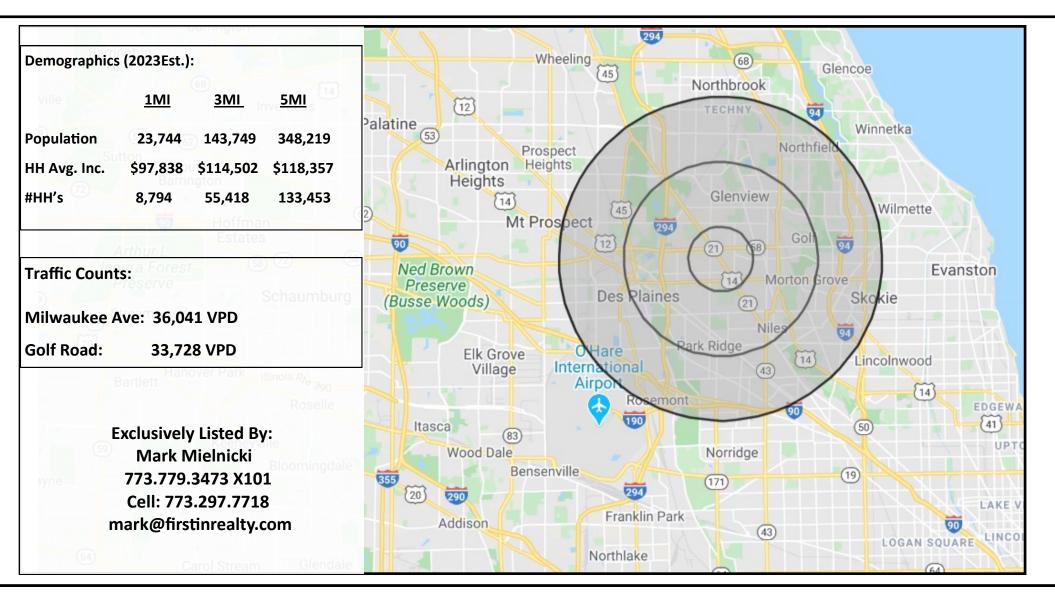

#### **Highlights:**

• 7500 SF contiguous available SF divisible to:

Unit 9359: 2500 SF

**Unit 9363: 1250 SF (3750 SF contiguous)** 

Unit 9367: 2500 SF

- Recently redeveloped center with significant capital improvements including the construction of a new Panda Express FSDT and extensive façade and parking renovations.
- Positioned across from the Golf Mill SC anchored by big box retailers such as Target, AMC Theaters, Kohl's, JCP & more with over 1.1 million SF of retail.
- Excellent visibility, pylon signage and access from Milwaukee Avenue



## Interior



+/-1,250 SF



+/-2,500 SF



+/-2,500 SF