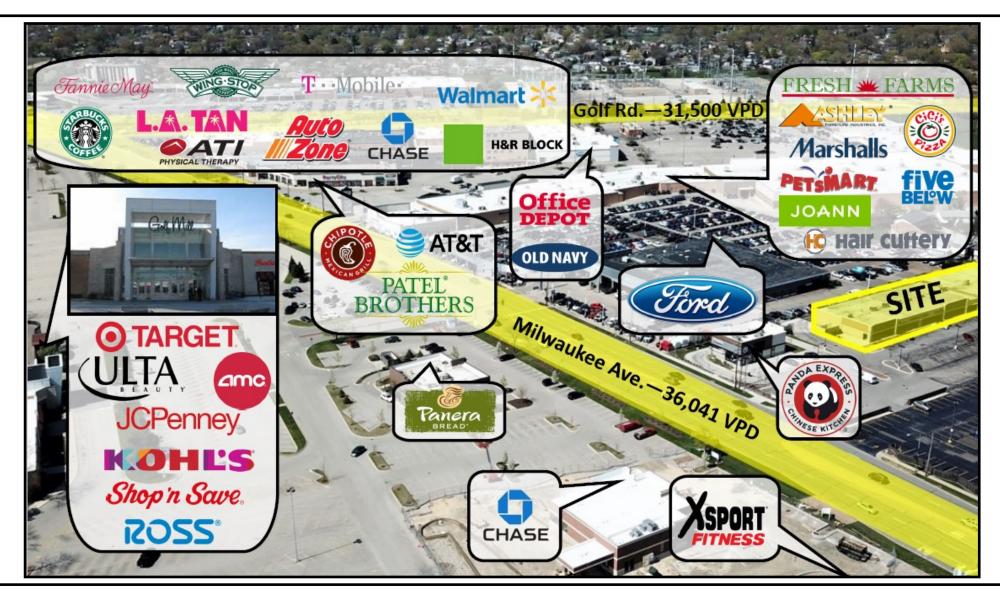

#### **Highlights:**

• 7500 SF contiguous available SF divisible to:

Unit 9359: 2500 SF

**Unit 9363: 1250 SF (3750 SF contiguous)** 

Unit 9367: 2500 SF

- Recently redeveloped center with significant capital improvements including the construction of a new Panda Express FSDT and extensive façade and parking renovations.
- Positioned across from the Golf Mill SC anchored by big box retailers such as Target, AMC Theaters, Kohl's, JCP & more with over 1.1 million SF of retail.
- Excellent visibility, pylon signage and access from Milwaukee Avenue