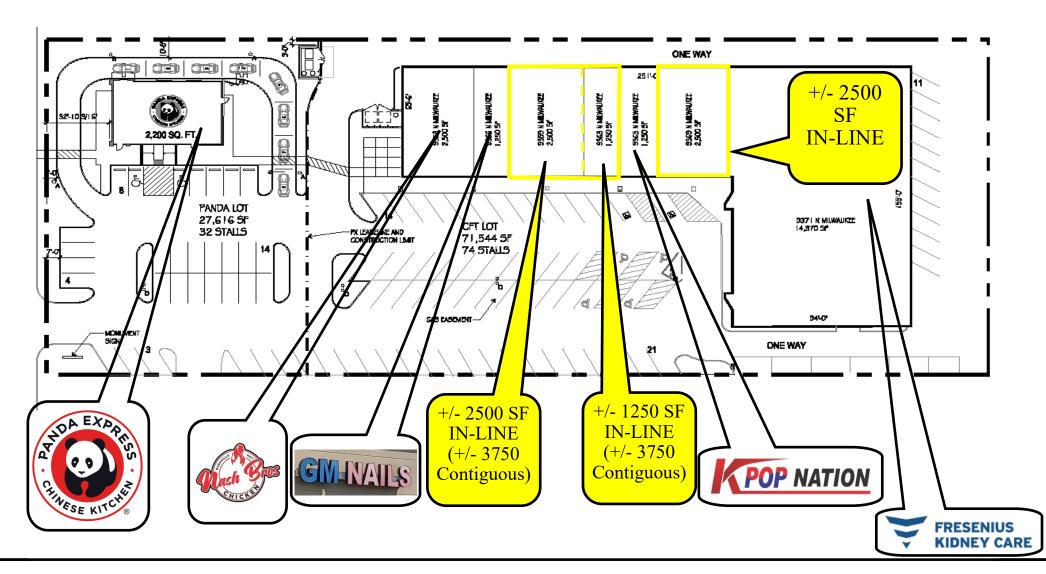

#### **Highlights:**

• 7500 SF contiguous available SF divisible to:

Unit 9359: 2500 SF

**Unit 9363: 1250 SF (3750 SF contiguous)** 

Unit 9367: 2500 SF

- Recently redeveloped center with significant capital improvements including the construction of a new Panda Express FSDT and extensive façade and parking renovations.
- Positioned across from the Golf Mill SC anchored by big box retailers such as Target, AMC Theaters, Kohl's, JCP & more with over 1.1 million SF of retail.
- Excellent visibility, pylon signage and access from Milwaukee Avenue

## Interior

+/-1,250 SF

+/-2,500 SF

+/-2,500 SF