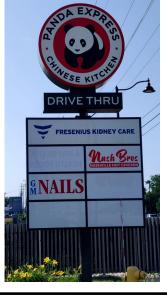

#### **Highlights:**

• 7500 SF contiguous available SF divisible to:

Unit 9359: 2500 SF

**Unit 9363: 1250 SF (3750 SF contiguous)** 

Unit 9367: 2500 SF

- Recently redeveloped center with significant capital improvements including the construction of a new Panda Express FSDT and extensive façade and parking renovations.
- Positioned across from the Golf Mill SC anchored by big box retailers such as Target, AMC Theaters, Kohl's, JCP & more with over 1.1 million SF of retail.
- Excellent visibility, pylon signage and access from Milwaukee Avenue