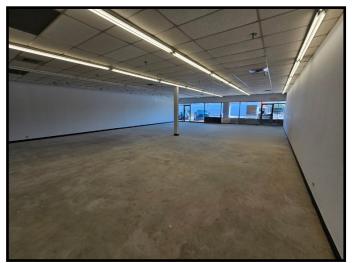

#### **Highlights:**

• 7500 SF contiguous available SF divisible to:

Unit 9359: 2500 SF

**Unit 9363: 1250 SF (3750 SF contiguous)** 

Unit 9367: 2500 SF

- Recently redeveloped center with significant capital improvements including the construction of a new Panda Express FSDT and extensive façade and parking renovations.
- Positioned across from the Golf Mill SC anchored by big box retailers such as Target, AMC Theaters, Kohl's, JCP & more with over 1.1 million SF of retail.
- Excellent visibility, pylon signage and access from Milwaukee Avenue



## Interior



+/-1,250 SF



+/-2,500 SF



+/-2,500 SF