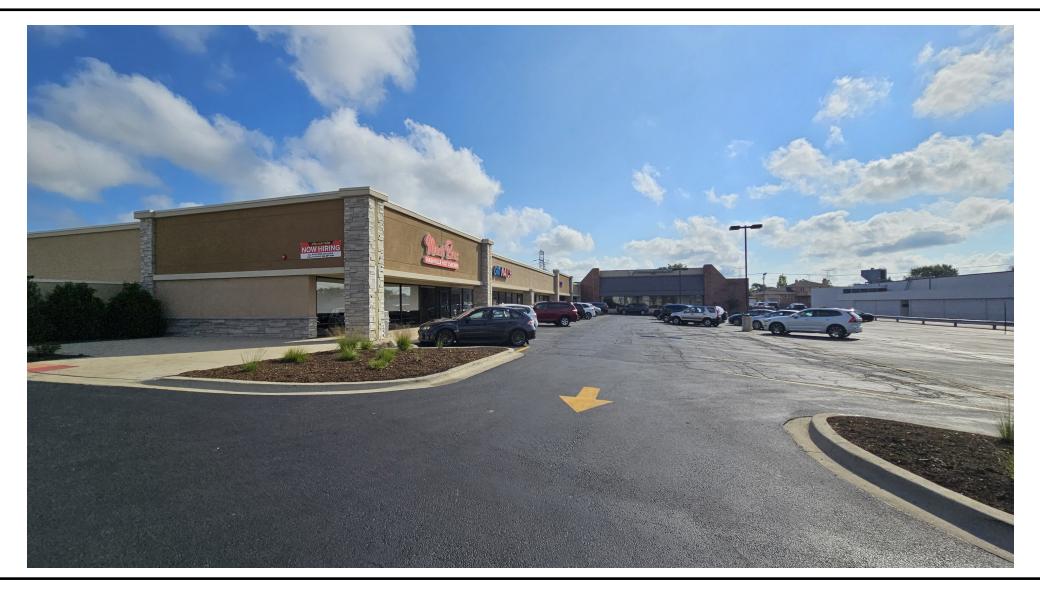

#### **Highlights:**

• 7500 SF contiguous available SF divisible to:

Unit 9359: 2500 SF

**Unit 9363: 1250 SF (3750 SF contiguous)** 

Unit 9367: 2500 SF

- Recently redeveloped center with significant capital improvements including the construction of a new Panda Express FSDT and extensive façade and parking renovations.
- Positioned across from the Golf Mill SC anchored by big box retailers such as Target, AMC Theaters, Kohl's, JCP & more with over 1.1 million SF of retail.
- Excellent visibility, pylon signage and access from Milwaukee Avenue