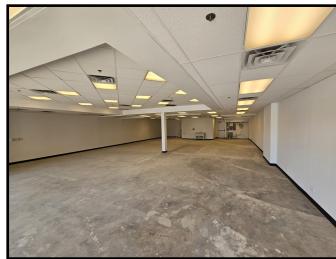

#### **Highlights:**

• 7500 SF contiguous available SF divisible to:

Unit 9359: 2500 SF

**Unit 9363: 1250 SF (3750 SF contiguous)** 

Unit 9367: 2500 SF

- Recently redeveloped center with significant capital improvements including the construction of a new Panda Express FSDT and extensive façade and parking renovations.
- Positioned across from the Golf Mill SC anchored by big box retailers such as Target, AMC Theaters, Kohl's, JCP & more with over 1.1 million SF of retail.
- Excellent visibility, pylon signage and access from Milwaukee Avenue



## Interior



+/-1,250 SF



+/-2,500 SF



+/-2,500 SF