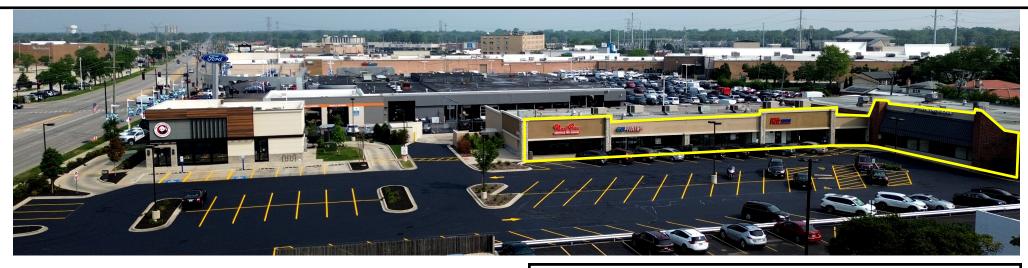

#### **Highlights:**

• 7500 SF contiguous available SF divisible to:

Unit 9359: 2500 SF

**Unit 9363: 1250 SF (3750 SF contiguous)** 

Unit 9367: 2500 SF

- Recently redeveloped center with significant capital improvements including the construction of a new Panda Express FSDT and extensive façade and parking renovations.
- Positioned across from the Golf Mill SC anchored by big box retailers such as Target, AMC Theaters, Kohl's, JCP & more with over 1.1 million SF of retail.
- Excellent visibility, pylon signage and access from Milwaukee Avenue