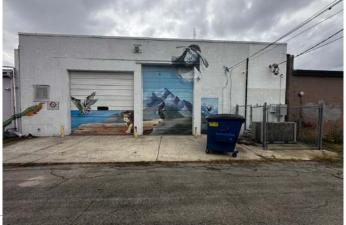

## **4828 EMERALD**

4828 W EMERALD ST | BOISE, ID 83706 | OFFICE/FLEX WAREHOUSE SPACE FOR LEASE

Rare modern flex space near downtown.

S

HIGHLIGHT

Two grade level loading doors (one 14' tall) at back of property.

Stand alone building in large center including Emerald Lanes, Orient Market, Wok-Inn Noodle, Big Smoke, Smart Buy Auto Sales, and more.

Ample individually owned parking lot.

Located directly off a high traffic retail corridor at the corner of Orchard and Emerald.