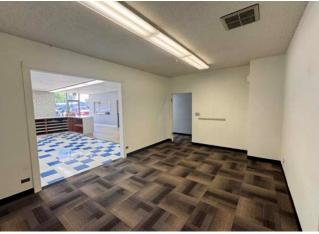

, and more.

Ample individually owned parking lot.

Located directly off a high traffic retail corridor at the corner of Orchard and Emerald.

| SPACE             | RSF      | RATE            |
|-------------------|----------|-----------------|
| 4828 W Emerald St | 4,851 SF | \$14.00/SF, NNN |

## **CONTACT AGENT FOR SHOWING**

| S   | SUBMARKET<br>BLDG TYPE | Central<br>Office/Flex Warehouse |
|-----|------------------------|----------------------------------|
|     | ZONING                 | MX-1                             |
| ETA | LEASE TYPE             | NNN                              |
|     | EST. NNN'S             | \$1.67                           |
| 0   | AVAILABLE              | 6/1/2025                         |

MOSES MUKENGEZI 208.947.0836 moses@tokcommercial.com

















TOK COMMERCIAL.COM

4828 EMERALD

## FLOOR PLAN OPEN FLEX WAREHOUSE/OFFICE LAYOUT







TOK COMMERCIAL.COM

## **4828 EMERALD**