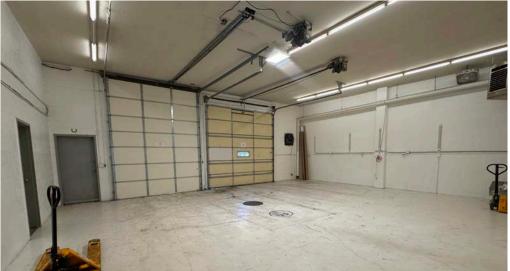

## **4828 EMERALD**

4828 W EMERALD ST | BOISE, ID 83706 | OFFICE/FLEX WAREHOUSE SPACE FOR LEASE

Rare modern flex space near downtown.

S

HIGHLIGHT

Two grade level loading doors (one 14' tall) at back of property.

## FLOOR PLAN OPEN FLEX WAREHOUSE/OFFICE LAYOUT

TOK COMMERCIAL.COM