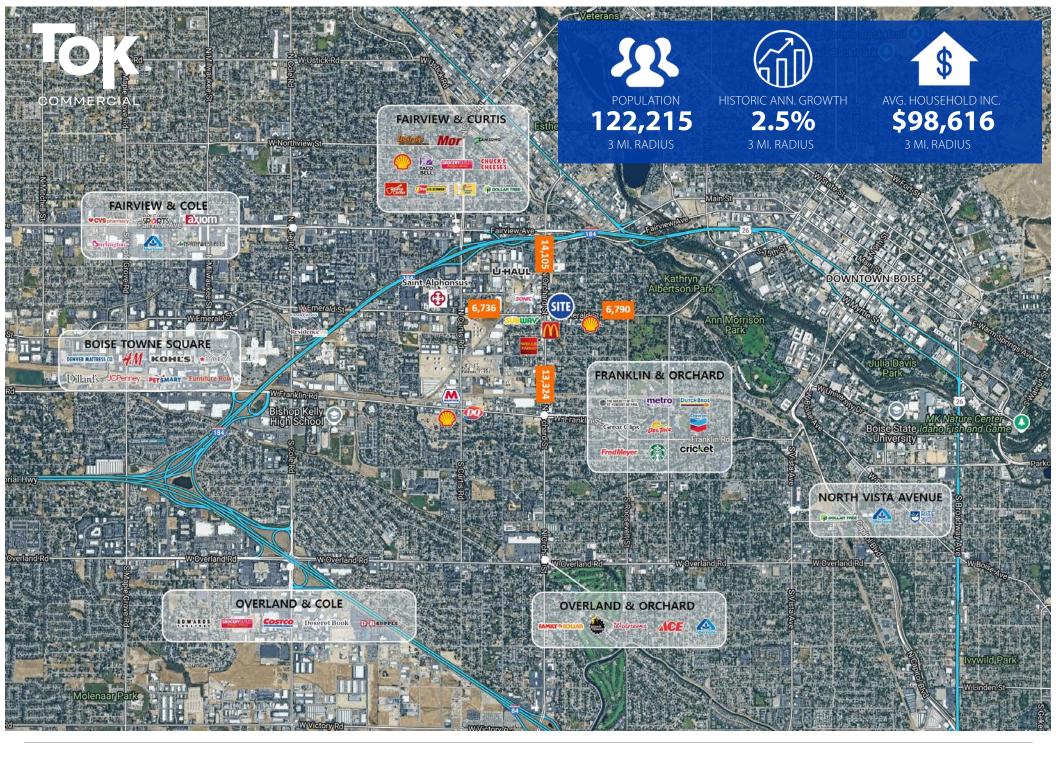

Stand alone building in large center including Emerald Lanes, Orient Market, Wok-Inn Noodle, Big Smoke, Smart Buy Auto Sales, and more.

Ample individually owned parking lot.

Located directly off a high traffic retail corridor at the corner of Orchard and Emerald.