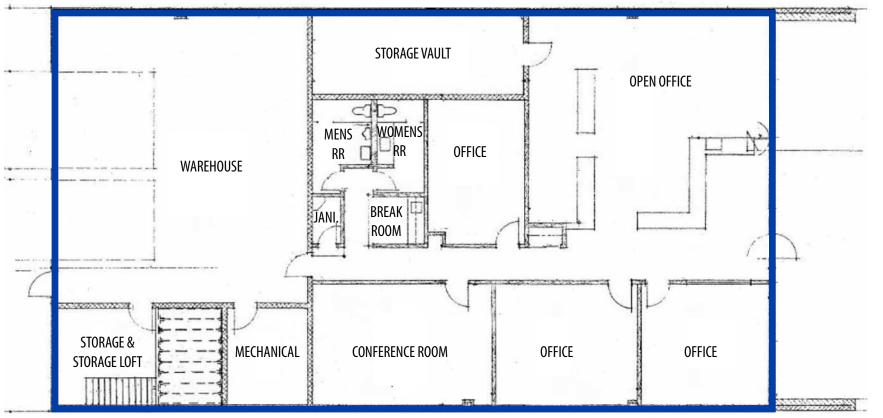

l corridor at the corner of Orchard and Emerald.

| SPACE             | RSF      | RATE            |
|-------------------|----------|-----------------|
| 4828 W Emerald St | 4,851 SF | \$14.00/SF, NNN |

## **CONTACT AGENT FOR SHOWING**

| S   | SUBMARKET<br>BLDG TYPE | Central<br>Office/Flex Warehouse |
|-----|------------------------|----------------------------------|
|     | ZONING                 | MX-1                             |
| ETA | LEASE TYPE             | NNN                              |
|     | EST. NNN'S             | \$1.67                           |
| 0   | AVAILABLE              | 6/1/2025                         |

MOSES MUKENGEZI 208.947.0836 moses@tokcommercial.com

















TOK COMMERCIAL.COM

4828 EMERALD

## FLOOR PLAN OPEN FLEX WAREHOUSE/OFFICE LAYOUT







TOK COMMERCIAL.COM

## **4828 EMERALD**