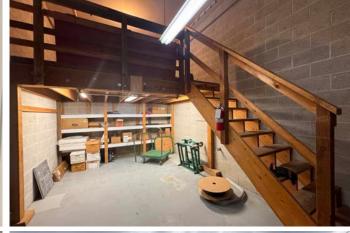

## **4828 EMERALD**

4828 W EMERALD ST | BOISE, ID 83706 | OFFICE/FLEX WAREHOUSE SPACE FOR LEASE

Rare modern flex space near downtown.

S

HIGHLIGHT

Two grade level loading doors (one 14' tall) at back of property.