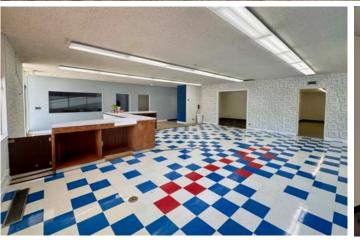

es, and more.

Ample individually owned parking lot.

Located directly off a high traffic retail corridor at the corner of Orchard and Emerald.

| SPACE             | RSF      | RATE            |
|-------------------|----------|-----------------|
| 4828 W Emerald St | 4,851 SF | \$14.00/SF, NNN |

## **CONTACT AGENT FOR SHOWING**

| S   | SUBMARKET<br>BLDG TYPE | Central<br>Office/Flex Warehouse |
|-----|------------------------|----------------------------------|
|     | ZONING                 | MX-1                             |
| ETA | LEASE TYPE             | NNN                              |
|     | EST. NNN'S             | \$1.67                           |
| 0   | AVAILABLE              | 6/1/2025                         |

MOSES MUKENGEZI 208.947.0836 moses@tokcommercial.com

















TOK COMMERCIAL.COM

4828 EMERALD

## FLOOR PLAN OPEN FLEX WAREHOUSE/OFFICE LAYOUT







TOK COMMERCIAL.COM

## **4828 EMERALD**