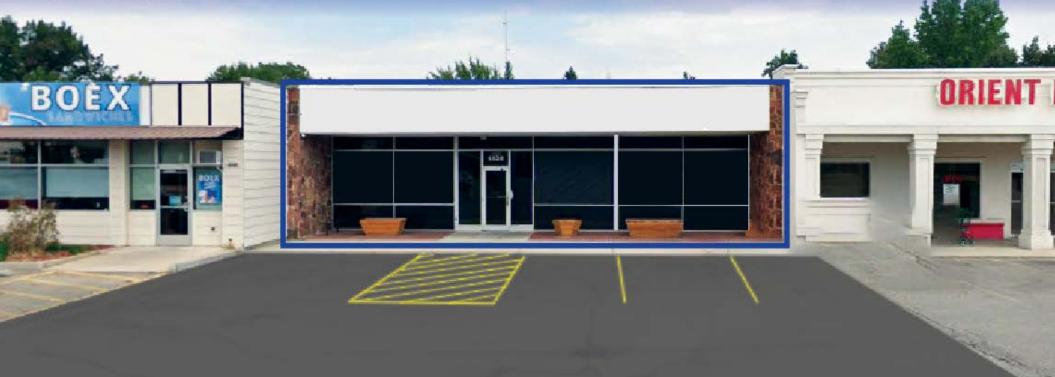

## **4828 EMERALD**

4828 W EMERALD ST | BOISE, ID 83706 | OFFICE/FLEX WAREHOUSE SPACE FOR LEASE

Rare modern flex space near downtown.

S

HIGHLIGHT

Two grade level loading doors (one 14' tall) at back of property.

Stand alone building in large center including Emerald Lanes, Orient Market, Wok-Inn Noodle, Big Smoke, Smart Buy Auto Sales, and more.

Ample individually owned parking lot.

Located directly off a high traffic retail corridor at the corner of Orchard and Emerald.