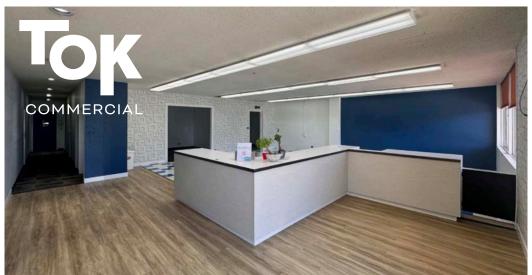

Sales, and more.

Ample individually owned parking lot.

Located directly off a high traffic retail corridor at the corner of Orchard and Emerald.

| SPACE             | RSF      | RATE            |
|-------------------|----------|-----------------|
| 4828 W Emerald St | 4,851 SF | \$14.00/SF, NNN |

## **CONTACT AGENT FOR SHOWING**

| S   | SUBMARKET<br>BLDG TYPE | Central<br>Office/Flex Warehouse |
|-----|------------------------|----------------------------------|
|     | ZONING                 | MX-1                             |
| ETA | LEASE TYPE             | NNN                              |
|     | EST. NNN'S             | \$1.67                           |
| 0   | AVAILABLE              | 6/1/2025                         |

MOSES MUKENGEZI 208.947.0836 moses@tokcommercial.com

















TOK COMMERCIAL.COM

4828 EMERALD

## FLOOR PLAN OPEN FLEX WAREHOUSE/OFFICE LAYOUT







TOK COMMERCIAL.COM

## **4828 EMERALD**