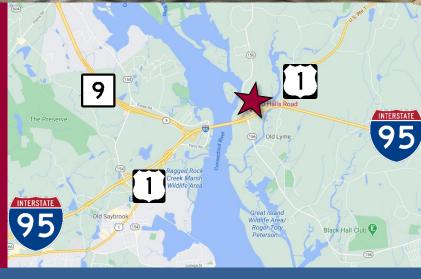

# **Property Highlights**

- 3,500± SF Available 1<sup>ST</sup> FL
- Former Bank Branch
- Nicely Appointed Finishes
- Two Drive Thru Lanes
- 11,000 ADT
- Signalized Access
- Ample Parking
- Just off I-95 exit 70
- Big Y Anchored
- Many area amenities

#### TAXES

MILL RATE 24.40 TAXES \$1.94/SF CAM \$5.25/SF (Nets estimated at \$7.19/SF)

| SITE AREA     | 12.35 Acres              |
|---------------|--------------------------|
| ZONING        | C-30                     |
| PARKING       | Ample                    |
| SIGNAGE       | On building              |
| VISIBILITY    | Great                    |
| HWY.ACCESS    | I-95 exit 70 (0.5 miles) |
| TRAFFIC COUNT | 11,000 ADT               |
|               |                          |

- OTHER TENANTS Big Y, Walgreens, Subway, Amity Construction, Women's Exchange of Old Lyme, The Public House, Grand Wine & Spirits, Snap Fitness, Office Express, Christiansen Hardware, The Bowerbird.
  - COMMENTS O,R&L Commercial is pleased to present first floor 3,500±SF of retail space for lease in Old Lyme's premier retail corridor. Prime location on Rt. 1 (Halls rd.) in the Old Lyme Marketplace on a signalized entrance, a great site for bank branch with it's existing two drive-thru's, or retail/office. Ample parking in common with the shopping center and easy access to I-95 exit 70. Nets estimated at \$7.19/SF.
  - DIRECTIONS I-95 N to Exit 70, Left on Route 1, follow signs for Route 1, the property is on your right. I-95 S to Exit 70, Left on Route 1 and immediate right, the property is on your left.