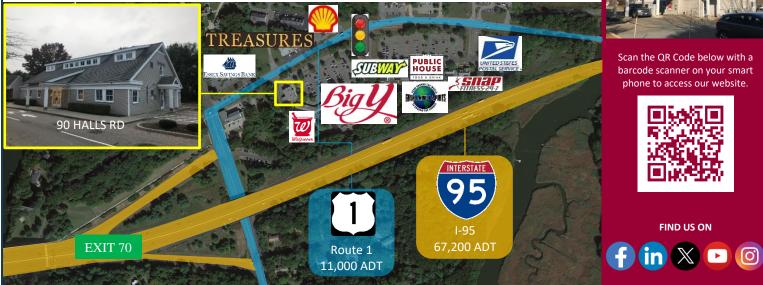

# **Property Highlights**

- 3,500± SF Available 1<sup>ST</sup> FL
- Former Bank Branch
- Nicely Appointed Finishes
- Two Drive Thru Lanes
- 11,000 ADT
- Signalized Access
- Ample Parking
- Just off I-95 exit 70
- Big Y Anchored
- Many area amenities

#### TAXES

MILL RATE 24.40 TAXES \$1.94/SF CAM \$5.25/SF (Nets estimated at \$7.19/SF)

| SITE AREA     | 12.35 Acres              |
|---------------|--------------------------|
| ZONING        | C-30                     |
| PARKING       | Ample                    |
| SIGNAGE       | On building              |
| VISIBILITY    | Great                    |
| HWY.ACCESS    | I-95 exit 70 (0.5 miles) |
| TRAFFIC COUNT | 11,000 ADT               |
|               |                          |

- OTHER TENANTS Big Y, Walgreens, Subway, Amity Construction, Women's Exchange of Old Lyme, The Public House, Grand Wine & Spirits, Snap Fitness, Office Express, Christiansen Hardware, The Bowerbird.
  - COMMENTS O,R&L Commercial is pleased to present first floor 3,500±SF of retail space for lease in Old Lyme's premier retail corridor. Prime location on Rt. 1 (Halls rd.) in the Old Lyme Marketplace on a signalized entrance, a great site for bank branch with it's existing two drive-thru's, or retail/office. Ample parking in common with the shopping center and easy access to I-95 exit 70. Nets estimated at \$7.19/SF.
  - DIRECTIONS I-95 N to Exit 70, Left on Route 1, follow signs for Route 1, the property is on your right. I-95 S to Exit 70, Left on Route 1 and immediate right, the property is on your left.