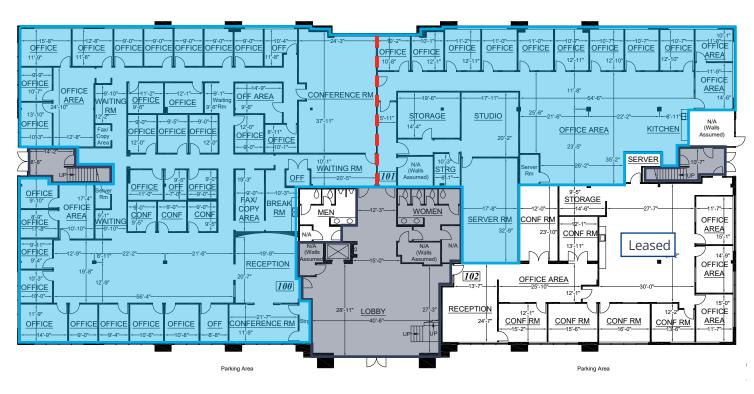

# Suite 100 – 16,470 SF

Suite 100

--- Potential Demise Line\*

Common Area

\*Owner is flexible on demise down to 5,827 SF

### Suite Comments

Suite 100 is located just off the main lobby. The space is fully built out with a mix of private offices, conference rooms, bull pen, kitchenette, server room and welcoming reception area and waiting. Suite also offers a convenient back entry. Landlord will consider medical use and is willing to provide TI allowance for qualified leases. Available space can be demised to ±5,827 SF and freeway visible building signage may be available.