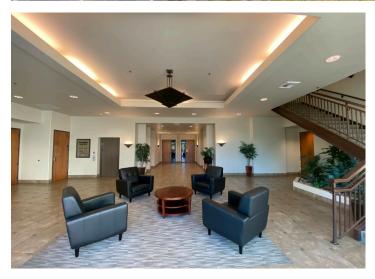

# Property Photographs

### **Building Comments**

Space has welcoming lobby and shared restrooms. Parking around the building with easy access for guests, clients and staff. Building has outstanding visibility from I-580/US 395.

### Suite Comments

Suite 100 is located just off the main lobby. The space is fully built out with a mix of private offices, conference rooms, bull pen, kitchenette, server room and welcoming reception area and waiting. Suite also offers a convenient back entry. Landlord will consider medical use and is willing to provide TI allowance for qualified leases. Available space can be demised to ±5,827 SF and freeway visible building signage may be available.