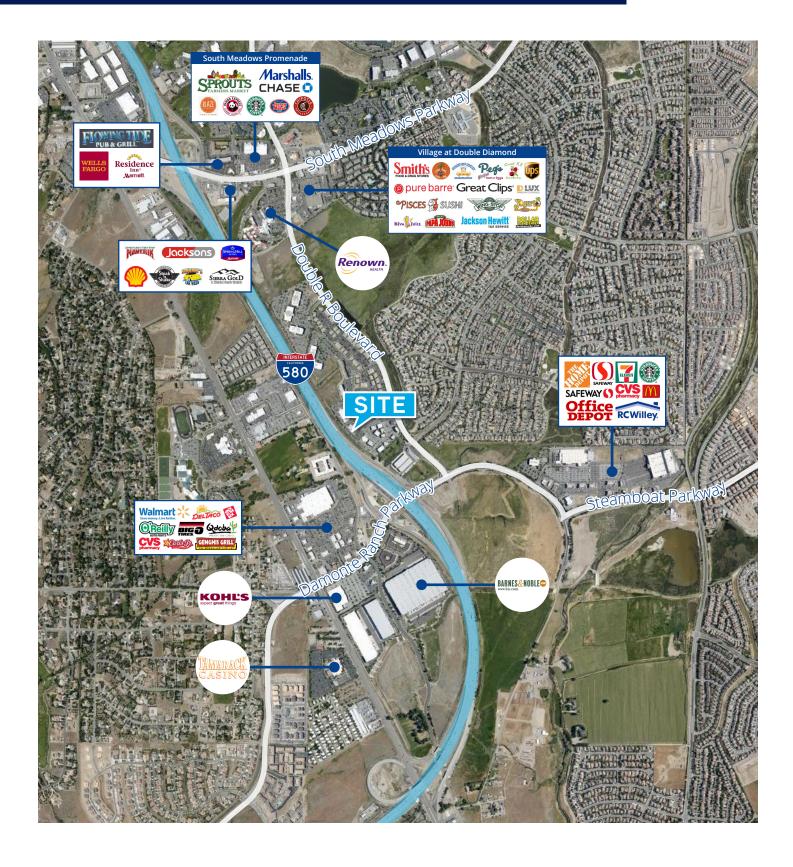

ion area and waiting. Suite also offers a convenient back entry. Landlord will consider medical use and is willing to provide TI allowance for qualified leases. Available space can be demised to ±5,827 SF and freeway visible building signage may be available.





#### **Contact:**

Melissa Molyneaux, SIOR, CCIM Executive Vice President +1 775 823 4674 Melissa.Molyneaux@colliers.com NV Lic. BS.0144599.LLC

#### Jason Hallahan

Associate +1 775 287 5610 Jason.Hallahan@colliers.com NV Lic S.0200644

#### **Colliers**

5520 Kietzke Lane, Suite 300 Reno, Nevada 89511 +1 775 823 9666 colliers.com/reno

# Suite 100 – 16,470 SF



Suite 100

--- Potential Demise Line\*



Common Area

\*Owner is flexible on demise down to 5,827 SF





# Property Photographs











## South Meadows Overview



## Location



This document/email has been prepared by Colliers for advertising and general information only. Colliers makes no guarantees, representations or warranties of any kind, expressed or implied, regarding the information including, but not limited to, warranties of content, accuracy and reliability. Any interested party should undertake their own inquiries as to the accuracy of the information. Colliers excludes unequivocally all inferred or implied terms, conditions and warranties arising out of this document and excludes all liability for loss and damages arising there from. This publication is the copyrighted property of Colliers and /or its licensor(s). © 2024. All rights reserved. This communication is not intended to cause or induce breach of an existing listing agreemen