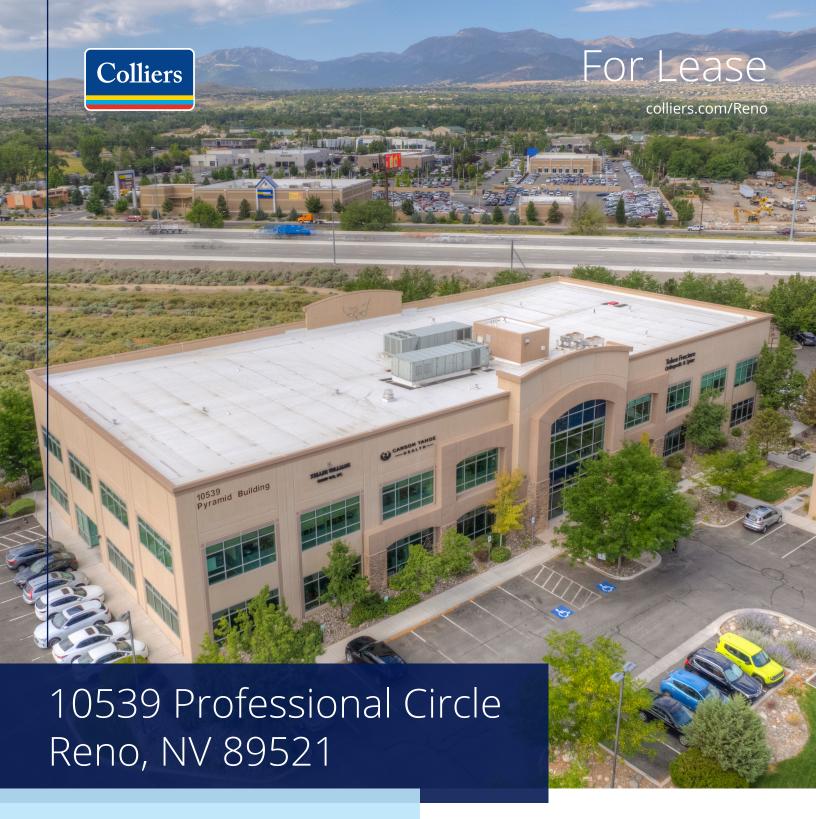

Available Space - Suite 100 (Demisable)

 $\pm 5,827 - \pm 16,470 \text{ SF}$ 

Office Space Available in the Reno Tahoe Tech Center Office Complex

> Building Signage Available With Freeway Visibility

### **Property Overview**

| Address:         | 10539 Professional Circle, Suite 100 |
|------------------|--------------------------------------|
| Location:        | Reno, NV 89521                       |
| Available Space: | ±16,470 square feet (Demisable)      |
| Parking:         | Free surface level parking spaces    |
| Zoning:          | South Meadows PUD, Office Building   |
| Lease Rate:      | \$2.10/SF/MO Full Service            |

### **Building Comments**

Space has welcoming lobby and shared restrooms. Parking around the building with easy access for guests, clients and staff. Building has outstanding visibility from I-580/US 395.