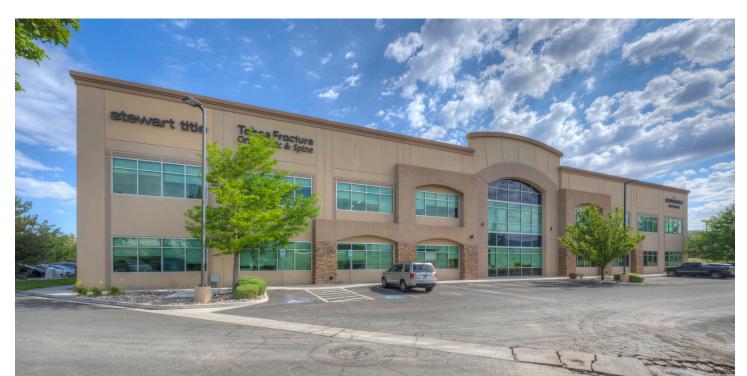

Available Space - Suite 100 (Demisable)

 $\pm 5,827 - \pm 16,470 \text{ SF}$ 

Office Space Available in the Reno Tahoe Tech Center Office Complex

> Building Signage Available With Freeway Visibility

### **Building Comments**

Space has welcoming lobby and shared restrooms. Parking around the building with easy access for guests, clients and staff. Building has outstanding visibility from I-580/US 395.

### Suite Comments

Suite 100 is located just off the main lobby. The space is fully built out with a mix of private offices, conference rooms, bull pen, kitchenette, server room and welcoming reception area and waiting. Suite also offers a convenient back entry. Landlord will consider medical use and is willing to provide TI allowance for qualified leases. Available space can be demised to ±5,827 SF and freeway visible building signage may be available.