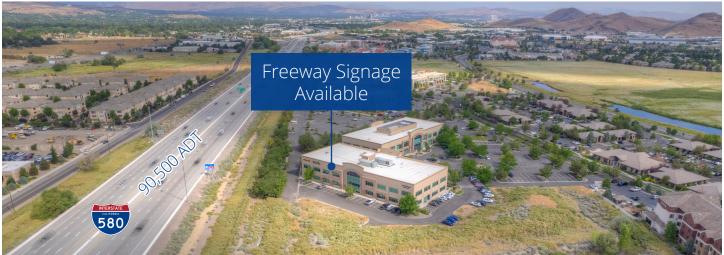

Available Space - Suite 100 (Demisable)

 $\pm 5,827 - \pm 16,470 \text{ SF}$ 

Office Space Available in the Reno Tahoe Tech Center Office Complex

> Building Signage Available With Freeway Visibility

### **Building Comments**

Space has welcoming lobby and shared restrooms. Parking around the building with easy access for guests, clients and staff. Building has outstanding visibility from I-580/US 395.

## Location

This document/email has been prepared by Colliers for advertising and general information only. Colliers makes no guarantees, representations or warranties of any kind, expressed or implied, regarding the information including, but not limited to, warranties of content, accuracy and reliability. Any interested party should undertake their own inquiries as to the accuracy of the information. Colliers excludes unequivocally all inferred or implied terms, conditions and warranties arising out of this document and excludes all liability for loss and damages arising there from. This publication is the copyrighted property of Colliers and /or its licensor(s). © 2024. All rights reserved. This communication is not intended to cause or induce breach of an existing listing agreement.