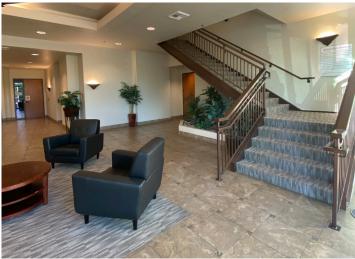

# Property Photographs

### **Building Comments**

Space has welcoming lobby and shared restrooms. Parking around the building with easy access for guests, clients and staff. Building has outstanding visibility from I-580/US 395.

### Suite Comments

Suite 100 is located just off the main lobby. The space is fully built out with a mix of private offices, conference rooms, bull pen, kitchenette, server room and welcoming reception area and waiting. Suite also offers a convenient back entry. Landlord will consider medical use and is willing to provide TI allowance for qualified leases. Available space can be demised to ±5,827 SF and freeway visible building signage may be available.