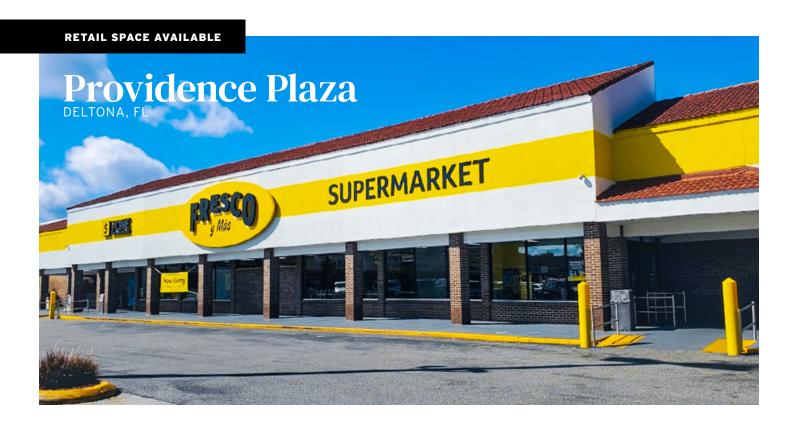

# PROPERTY OVERVIEW SPACE AVAILABLE 750 SF & 900 SF ASKING RATE \$18/SF + NNN GLA 83,544 SF

### **HIGHLIGHTS**

- Located in a Fresco y Mas anchored neighborhood shopping center servicing the Deltona market with a population of 107,520 within a 15-minute drivetime.
- · 17,000 cars pass the site daily