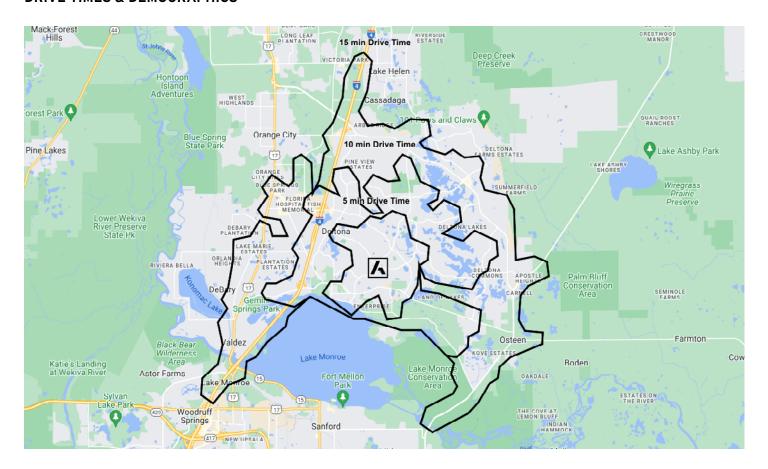

# **DRIVE TIMES & DEMOGRAPHICS**

# 5-MINUTE DRIVE TIME -

23,347

ESTIMATED POPULATION

8,719

HOUSEHOLDS

3,075

TOTAL EMPLOYEES

\$96,034

AVERAGE HOUSEHOLD INCOME

## 10-MINUTE DRIVE TIME -

62,330

ESTIMATED POPULATION

22,875

HOUSEHOLDS

9,360

TOTAL EMPLOYEES

\$99,497

# 15-MINUTE DRIVE TIME -

107,518

ESTIMATED POPULATION

39,929 HOUSEHOLDS

21,721

TOTAL EMPLOYEES

\$101,038

AVERAGE HOUSEHOLD INCOME