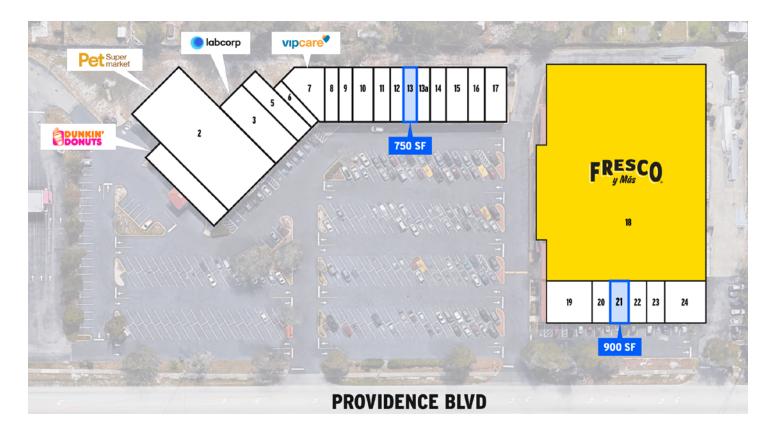

# **SITE PLAN**

| Suite | Tenant          |
|-------|-----------------|
| 1     | Dunkin Donuts   |
| 2     | Pet Supermarket |
| 3     | LabCorp         |
| 5     | Exclusive Cutz  |
| 6     | Latin Café      |
| 7     | VIP Care        |
| 8     | Access Center   |

| Suite | Tenant                       |
|-------|------------------------------|
| 9     | Tips & Cuts Dominican Salon  |
| 10    | China King                   |
| 11    | Alternative Insurance Agency |
| 12    | Pro Tech Nails               |
| 13    | AVAILABLE: 750 SF            |
| 13A   | Alternative Insurance Agency |
| 14    | Dollar Shop                  |

| Suite | Tenant                     |
|-------|----------------------------|
| 17    | U-POST                     |
| 18    | Fresco y Mas               |
| 19    | Coast Dental               |
| 20    | Boba Tea                   |
| 21    | AVAILABLE: 900 SF          |
| 22-23 | Italiano's                 |
| 24    | Quality Business Solutions |