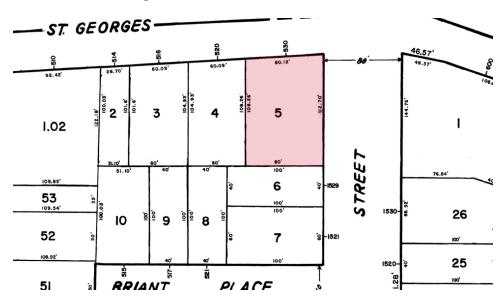

#### **PROPERTY HIGHLIGHTS**

- Lot Size at ±0.21 Acres (Block 163, Lot 5)
- Commercial Use
- 80' x 113' Lot Dimensions
- Taxes at \$9,283.86 (2022)
- Across from Bus Stop (NJ Transit Bus 48, 94 and 115)
- Corner Lot Intersection with Traffic Light Along Busy E Saint Georges Avenue