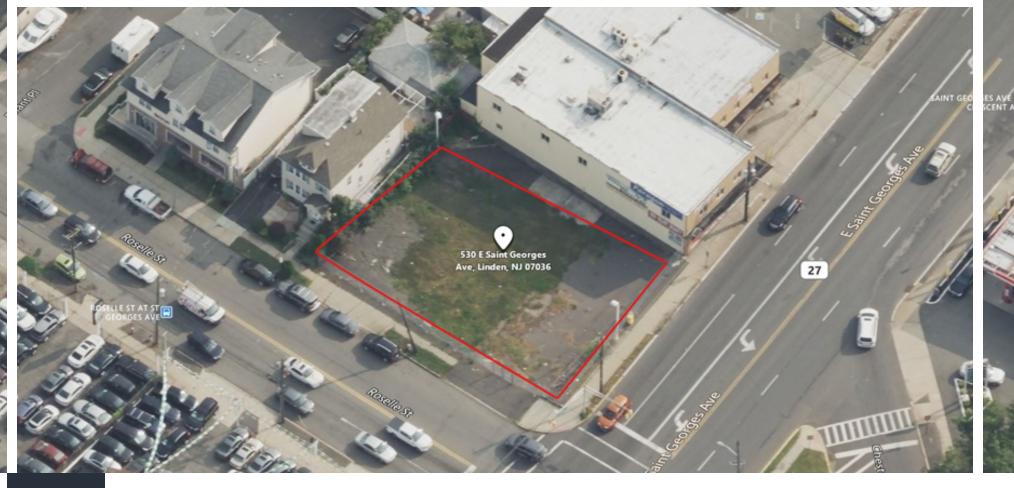

# ±0.21-ACRE COMMERCIAL LAND

530 East Saint Georges Avenue, Linden, NJ 07036

For More Information, Contact the Exclusive Brokers

JASON M. CRIMMINS, CCIM, SIOR

Presiden

jmcrimmins@blauberg.com 973.379.6644 x122 ALESSANDRO (ALEX) CONTE, CCIM, SIOR

#### **PROPERTY HIGHLIGHTS**

- Lot Size at ±0.21 Acres (Block 163, Lot 5)
- Commercial Use
- 80' x 113' Lot Dimensions
- Taxes at \$9,283.86 (2022)
- Across from Bus Stop (NJ Transit Bus 48, 94 and 115)
- Corner Lot Intersection with Traffic Light Along Busy E Saint Georges Avenue