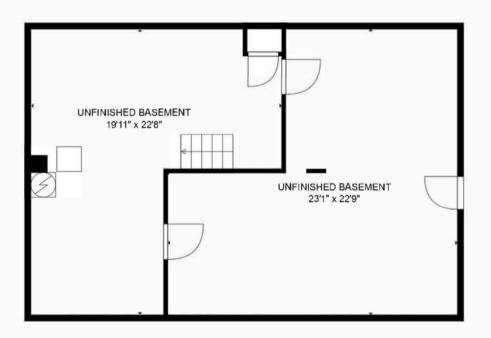

## 14 S Mill Street I Clear Spring I MD

FLOOR 2

FLOOR 1

**GROSS INTERNAL AREA** Below Ground: 0 sq. ft, FLOOR 2: 1047 sq. ft EXCLUDED AREAS: UNFINISHED BASEMENT: 774 sq. ft TOTAL: 1047 sq. ft

MEASUREMENTS ARE CALCULATED BY CUBICASA TECHNOLOGY. DEEMED HIGHLY RELIABLE BUT NOT GUARANTEED.