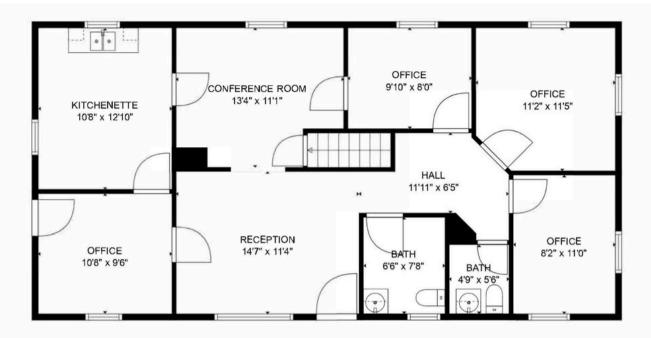

## 14 S Mill Street I Clear Spring I MD

FLOOR 2

FLOOR 1

**GROSS INTERNAL AREA** Below Ground: 0 sq. ft, FLOOR 2: 1047 sq. ft EXCLUDED AREAS: UNFINISHED BASEMENT: 774 sq. ft TOTAL: 1047 sq. ft

MEASUREMENTS ARE CALCULATED BY CUBICASA TECHNOLOGY. DEEMED HIGHLY RELIABLE BUT NOT GUARANTEED.