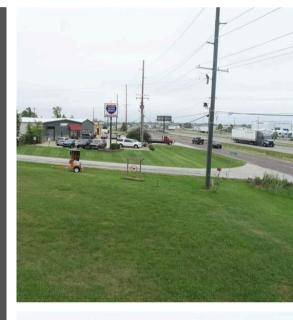

#### **CONTACT:**

TONY SCHULTE
BROKER/PARTNER
636-875-4848
TONY@MOREALTYCO.COM
LIC # 2014020002

www.MoRealtyCo.com

High visibility commercial land fronting on Interstate Hwy. 70. Tract is 6.01 acres per the county records. Land consist of older two story home and automotive shed on the backside of property. Property is located on the north side of Hwy. 70 in between the main Wentzville overpass and the new one that is currently under construction. There is approximately 550 feet of outer road frontage. Owners are willing to split the property and sell off 3.57 acres which will be advertised in a separate listing. Property is subject to zoning approval.