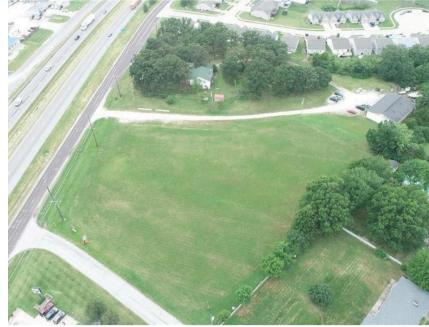

#### **CONTACT:**

TONY SCHULTE
BROKER/PARTNER
636-875-4848
TONY@MOREALTYCO.COM
LIC # 2014020002

www.MoRealtyCo.com

High visibility commercial land fronting on Interstate Hwy. 70. Tract is 6.01 acres per the county records. Land consist of older two story home and automotive shed on the backside of property. Property is located on the north side of Hwy. 70 in between the main Wentzville overpass and the new one that is currently under construction. There is approximately 550 feet of outer road frontage. Owners are willing to split the property and sell off 3.57 acres which will be advertised in a separate listing. Property is subject to zoning approval.

## **AERIAL**

TONY SCHULTE BROKER/PARTNER 636-875-4848 TONY@MOREALTY.COM LIC # 2014020002 MO Realty
HOME & LAND
636-978-SOLD

www.MoRealtyCo.com