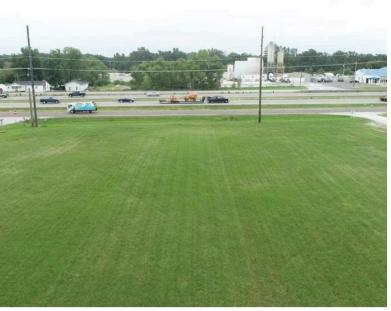

#### **CONTACT:**

TONY SCHULTE
BROKER/PARTNER
636-875-4848
TONY@MOREALTYCO.COM
LIC # 2014020002

www.MoRealtyCo.com

High visibility commercial land fronting on Interstate Hwy. 70. Tract is 6.01 acres per the county records. Land consist of older two story home and automotive shed on the backside of property. Property is located on the north side of Hwy. 70 in between the main Wentzville overpass and the new one that is currently under construction. There is approximately 550 feet of outer road frontage. Owners are willing to split the property and sell off 3.57 acres which will be advertised in a separate listing. Property is subject to zoning approval.

### PROPERTY HIGHLIGHTS

- HIGH VISIBILITY COMMERCIAL LAND
- FRONTS INTERSTATE HWY 70
- APPROX 550 FEET OF ROAD FRONTAGE