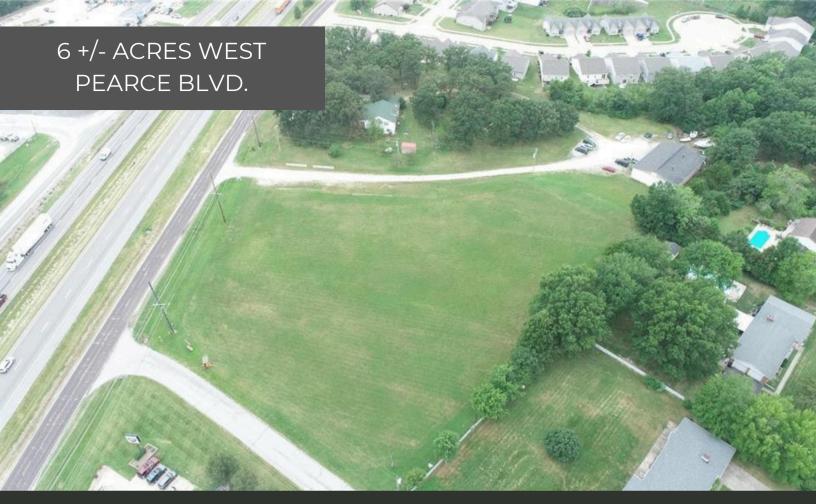

## 6 +/- ACRES WEST PEARCE BLVD.

#### **CONTACT:**

TONY SCHULTE
BROKER/PARTNER
636-875-4848
TONY@MOREALTYCO.COM
LIC # 2014020002

www.MoRealtyCo.com

High visibility commercial land fronting on Interstate Hwy. 70. Tract is 6.01 acres per the county records. Land consist of older two story home and automotive shed on the backside of property. Property is located on the north side of Hwy. 70 in between the main Wentzville overpass and the new one that is currently under construction. There is approximately 550 feet of outer road frontage. Owners are willing to split the property and sell off 3.57 acres which will be advertised in a separate listing. Property is subject to zoning approval.