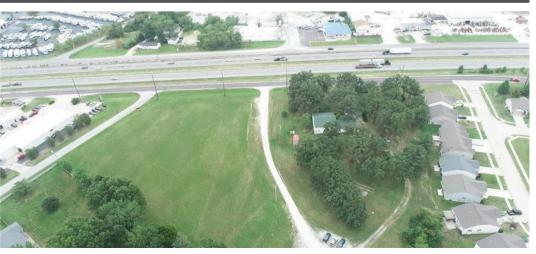

#### **CONTACT:**

TONY SCHULTE
BROKER/PARTNER
636-875-4848
TONY@MOREALTYCO.COM
LIC # 2014020002

www.MoRealtyCo.com

High visibility commercial land fronting on Interstate Hwy. 70. Tract is 6.01 acres per the county records. Land consist of older two story home and automotive shed on the backside of property. Property is located on the north side of Hwy. 70 in between the main Wentzville overpass and the new one that is currently under construction. There is approximately 550 feet of outer road frontage. Owners are willing to split the property and sell off 3.57 acres which will be advertised in a separate listing. Property is subject to zoning approval.

## **AERIAL**

TONY SCHULTE BROKER/PARTNER 636-875-4848 TONY@MOREALTY.COM LIC # 2014020002 MO Realty
HOME & LAND
636-978-SOLD

www.MoRealtyCo.com