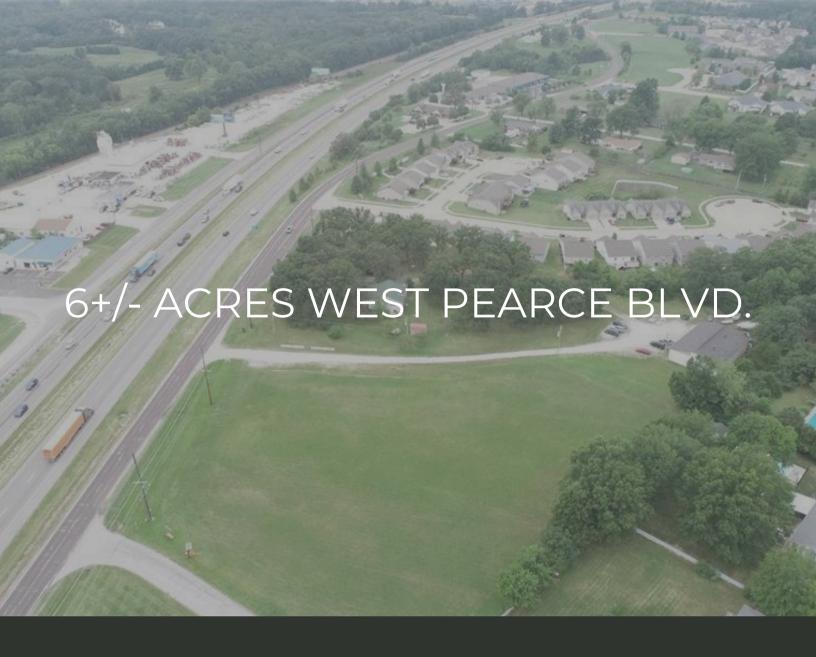

#### **CONTACT:**

TONY SCHULTE
BROKER/PARTNER
636-875-4848
TONY@MOREALTYCO.COM
LIC # 2014020002

www.MoRealtyCo.com

High visibility commercial land fronting on Interstate Hwy. 70. Tract is 6.01 acres per the county records. Land consist of older two story home and automotive shed on the backside of property. Property is located on the north side of Hwy. 70 in between the main Wentzville overpass and the new one that is currently under construction. There is approximately 550 feet of outer road frontage. Owners are willing to split the property and sell off 3.57 acres which will be advertised in a separate listing. Property is subject to zoning approval.

## 6 +/- ACRES WEST PEARCE BLVD.