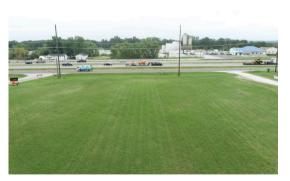

#### **CONTACT:**

TONY SCHULTE
BROKER/PARTNER
636-875-4848
TONY@MOREALTYCO.COM
LIC # 2014020002

www.MoRealtyCo.com

High visibility commercial land fronting on Interstate Hwy. 70. Tract is 6.01 acres per the county records. Land consist of older two story home and automotive shed on the backside of property. Property is located on the north side of Hwy. 70 in between the main Wentzville overpass and the new one that is currently under construction. There is approximately 550 feet of outer road frontage. Owners are willing to split the property and sell off 3.57 acres which will be advertised in a separate listing. Property is subject to zoning approval.

## **AERIAL**

TONY SCHULTE BROKER/PARTNER 636-875-4848 TONY@MOREALTY.COM LIC # 2014020002 MO Realty
HOME & LAND
636-978-SOLD

www.MoRealtyCo.com