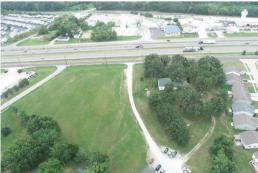

#### **CONTACT:**

TONY SCHULTE
BROKER/PARTNER
636-875-4848
TONY@MOREALTYCO.COM
LIC # 2014020002

www.MoRealtyCo.com

High visibility commercial land fronting on Interstate Hwy. 70. Tract is 6.01 acres per the county records. Land consist of older two story home and automotive shed on the backside of property. Property is located on the north side of Hwy. 70 in between the main Wentzville overpass and the new one that is currently under construction. There is approximately 550 feet of outer road frontage. Owners are willing to split the property and sell off 3.57 acres which will be advertised in a separate listing. Property is subject to zoning approval.

## **AERIAL**

TONY SCHULTE BROKER/PARTNER 636-875-4848 TONY@MOREALTY.COM LIC # 2014020002 MO Realty
HOME & LAND
636-978-SOLD

www.MoRealtyCo.com