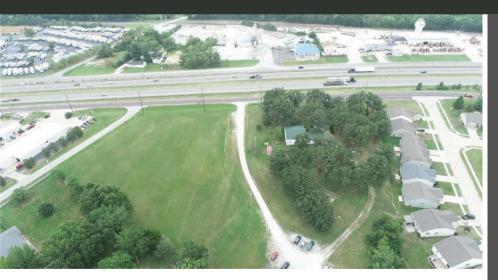

#### **CONTACT:**

TONY SCHULTE
BROKER/PARTNER
636-875-4848
TONY@MOREALTYCO.COM
LIC # 2014020002

www.MoRealtyCo.com

High visibility commercial land fronting on Interstate Hwy. 70. Tract is 6.01 acres per the county records. Land consist of older two story home and automotive shed on the backside of property. Property is located on the north side of Hwy. 70 in between the main Wentzville overpass and the new one that is currently under construction. There is approximately 550 feet of outer road frontage. Owners are willing to split the property and sell off 3.57 acres which will be advertised in a separate listing. Property is subject to zoning approval.

## **AERIAL**

TONY SCHULTE BROKER/PARTNER 636-875-4848 TONY@MOREALTY.COM LIC # 2014020002 MO Realty
HOME & LAND
636-978-SOLD

www.MoRealtyCo.com