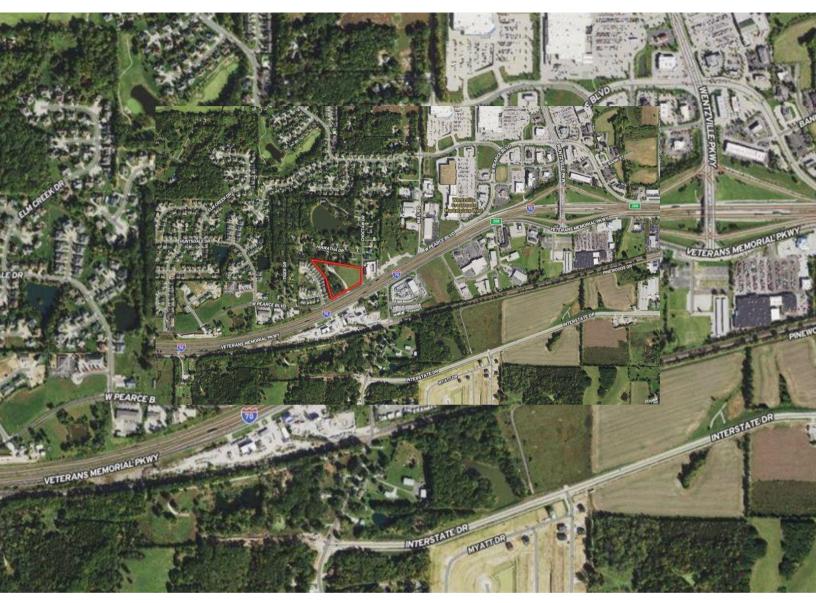

#### **CONTACT:**

TONY SCHULTE
BROKER/PARTNER
636-875-4848
TONY@MOREALTYCO.COM
LIC # 2014020002

www.MoRealtyCo.com

High visibility commercial land fronting on Interstate Hwy. 70. Tract is 6.01 acres per the county records. Land consist of older two story home and automotive shed on the backside of property. Property is located on the north side of Hwy. 70 in between the main Wentzville overpass and the new one that is currently under construction. There is approximately 550 feet of outer road frontage. Owners are willing to split the property and sell off 3.57 acres which will be advertised in a separate listing. Property is subject to zoning approval.