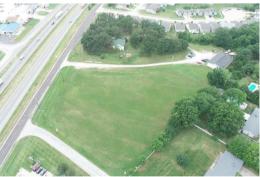

#### **CONTACT:**

TONY SCHULTE
BROKER/PARTNER
636-875-4848
TONY@MOREALTYCO.COM
LIC # 2014020002

www.MoRealtyCo.com

High visibility commercial land fronting on Interstate Hwy. 70. Tract is 6.01 acres per the county records. Land consist of older two story home and automotive shed on the backside of property. Property is located on the north side of Hwy. 70 in between the main Wentzville overpass and the new one that is currently under construction. There is approximately 550 feet of outer road frontage. Owners are willing to split the property and sell off 3.57 acres which will be advertised in a separate listing. Property is subject to zoning approval.

## **AERIAL**

TONY SCHULTE BROKER/PARTNER 636-875-4848 TONY@MOREALTY.COM LIC # 2014020002 MO Realty
HOME & LAND
636-978-SOLD

www.MoRealtyCo.com