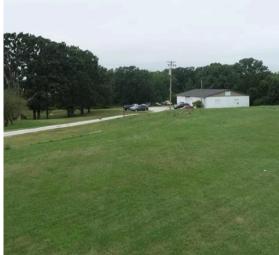

#### **CONTACT:**

TONY SCHULTE
BROKER/PARTNER
636-875-4848
TONY@MOREALTYCO.COM
LIC # 2014020002

www.MoRealtyCo.com

High visibility commercial land fronting on Interstate Hwy. 70. Tract is 6.01 acres per the county records. Land consist of older two story home and automotive shed on the backside of property. Property is located on the north side of Hwy. 70 in between the main Wentzville overpass and the new one that is currently under construction. There is approximately 550 feet of outer road frontage. Owners are willing to split the property and sell off 3.57 acres which will be advertised in a separate listing. Property is subject to zoning approval.