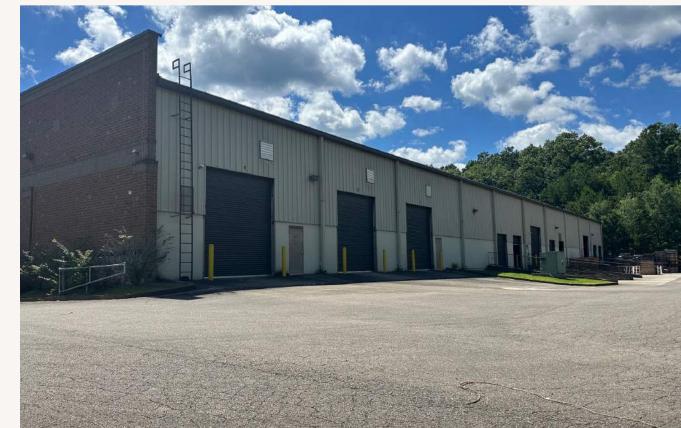

### 250 Turner Blvd, Ball Ground, GA 30107

43,810 SF Total SF
6,000 SF High-End Office
3.67 Acres
11 Loading Doors total
6 Dock High doors
5 Drive-in doors (3 grade level) + (2 ramped)
19-22' clear height
Heavy Power- approx. 750 Amps +
3 Phase 208/120 AND 480/277 services
3 sides Brick Construction + 1 side Brick on Block/Metal Full circulation