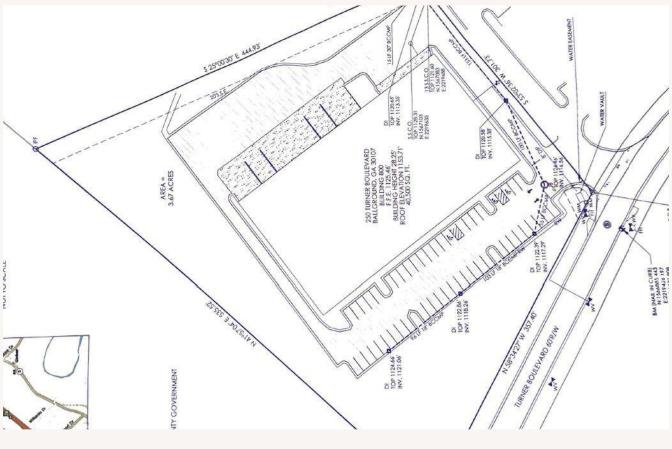

### 250 Turner Blvd, Ball Ground, GA 30107

43,810 SF Total SF
6,000 SF High-End Office
3.67 Acres
11 Loading Doors total
6 Dock High doors
5 Drive-in doors (3 grade level) + (2 ramped)
19-22' clear height
Heavy Power- approx. 750 Amps +
3 Phase 208/120 AND 480/277 services
3 sides Brick Construction + 1 side Brick on Block/Metal Full circulation

#### **Location Details:**

575 Corridor of NW Georgia submarket Very low vacancy market Light Industrial Zoning Unincorporated Cherokee County