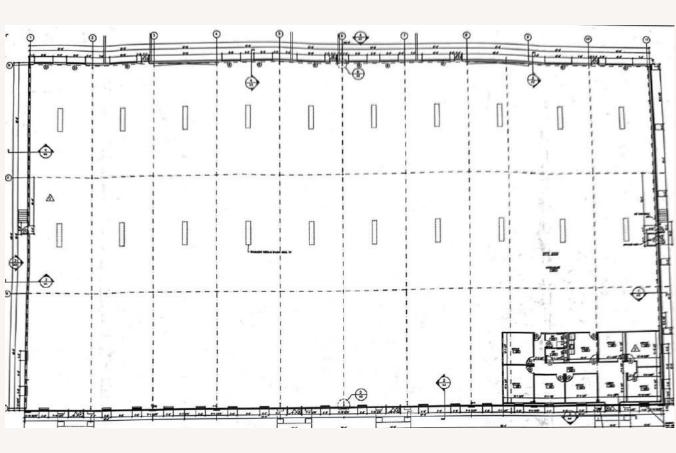

### 250 Turner Blvd, Ball Ground, GA 30107

43,810 SF Total SF
6,000 SF High-End Office
3.67 Acres
11 Loading Doors total
6 Dock High doors
5 Drive-in doors (3 grade level) + (2 ramped)
19-22' clear height
Heavy Power- approx. 750 Amps +
3 Phase 208/120 AND 480/277 services
3 sides Brick Construction + 1 side Brick on Block/Metal Full circulation