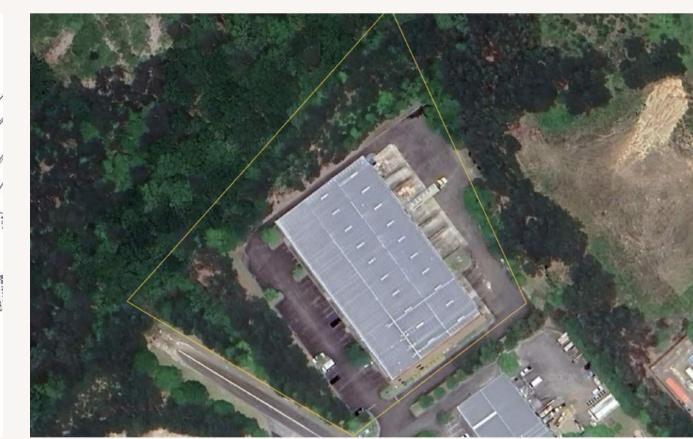

### 250 Turner Blvd, Ball Ground, GA 30107

43,810 SF Total SF
6,000 SF High-End Office
3.67 Acres
11 Loading Doors total
6 Dock High doors
5 Drive-in doors (3 grade level) + (2 ramped)
19-22' clear height
Heavy Power- approx. 750 Amps +
3 Phase 208/120 AND 480/277 services
3 sides Brick Construction + 1 side Brick on Block/Metal Full circulation

#### **Location Details:**

575 Corridor of NW Georgia submarket Very low vacancy market Light Industrial Zoning Unincorporated Cherokee County