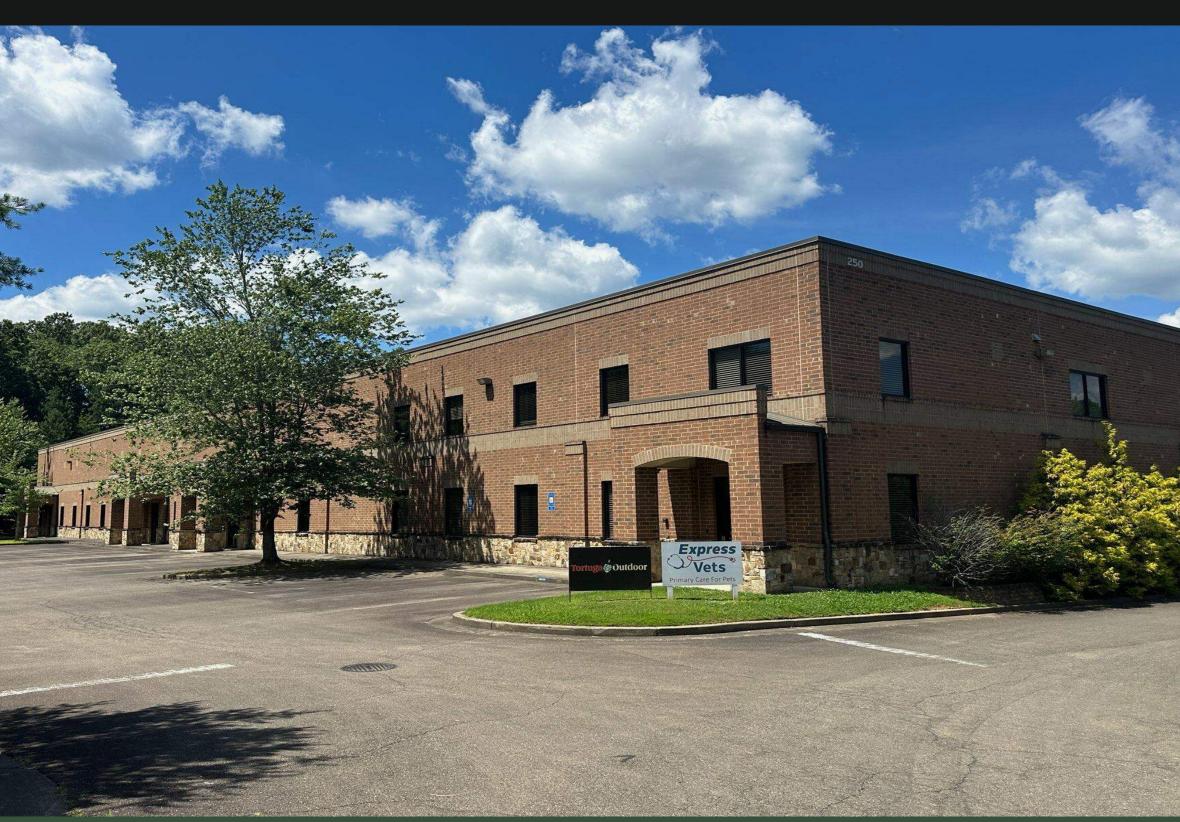

### 250 Turner Blvd, Ball Ground, GA 30107

43,810 SF Total SF
6,000 SF High-End Office
3.67 Acres
11 Loading Doors total
6 Dock High doors
5 Drive-in doors (3 grade level) + (2 ramped)
19-22' clear height
Heavy Power- approx. 750 Amps +
3 Phase 208/120 AND 480/277 services
3 sides Brick Construction + 1 side Brick on Block/Metal Full circulation