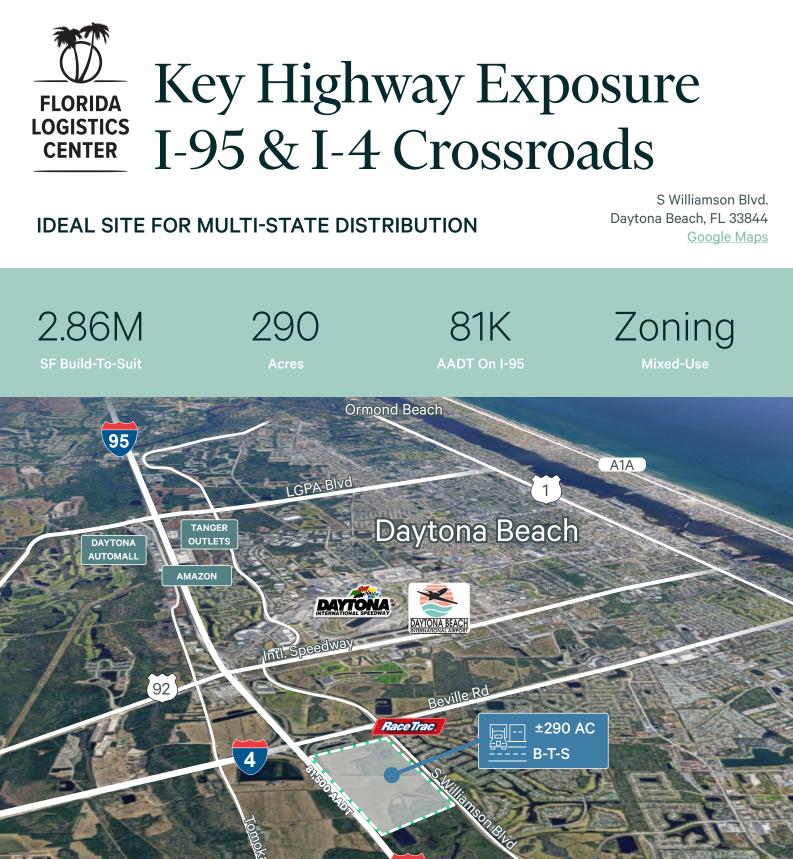

# Build To Suit Opportunity

| Build To S    | 95<br>Suit Opportunity                                         | 31014 |
|---------------|----------------------------------------------------------------|-------|
| Site Location | S Williamson Rd.   Daytona Beach, FL 33844                     |       |
| Parcel ID     | 523500000010   620200000060                                    |       |
| Land Area     | ±290 Acres                                                     |       |
| Total SF      | 2,860,000 SF Build-to-suit                                     |       |
| County        | Volusia County                                                 |       |
| Zoning        | Agriculture (Current) Future Mix-Use                           |       |
| Utilities     | Available to site: Public Water, FPL (electric),<br>TECO (gas) |       |
| Taxes         | 0 < \$1,000 Due to Current Agriculture Zoning                  |       |

# Industrial | Build-To-Suit Opportunity