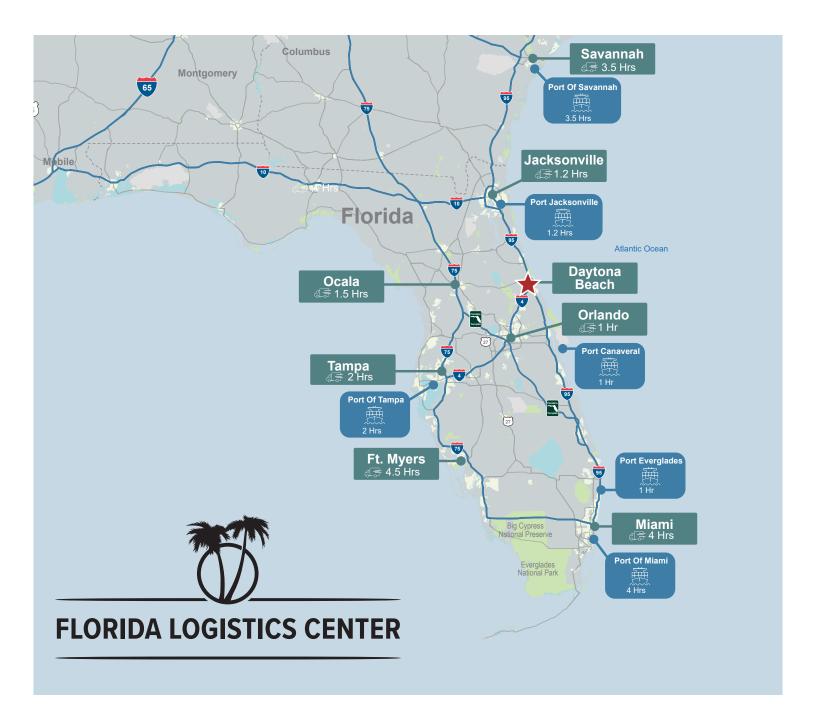

#### Daytona Beach, FL

Daytona Beach has several logistical advantages, including its location along the Interstate 95 highway, the presence of the Daytona Beach International Airport, the Port of Daytona, and its proximity to major intermodal transportation hubs. These advantages make Daytona Beach an attractive location for businesses and industries that rely on efficient transportation and logistics.