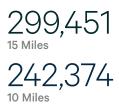

5,933 4.4% 2022 Unemployed Population 16+

128,858 95.6% 2022 Employed Civilian Population 16+

Labor Force Within 15 Miles