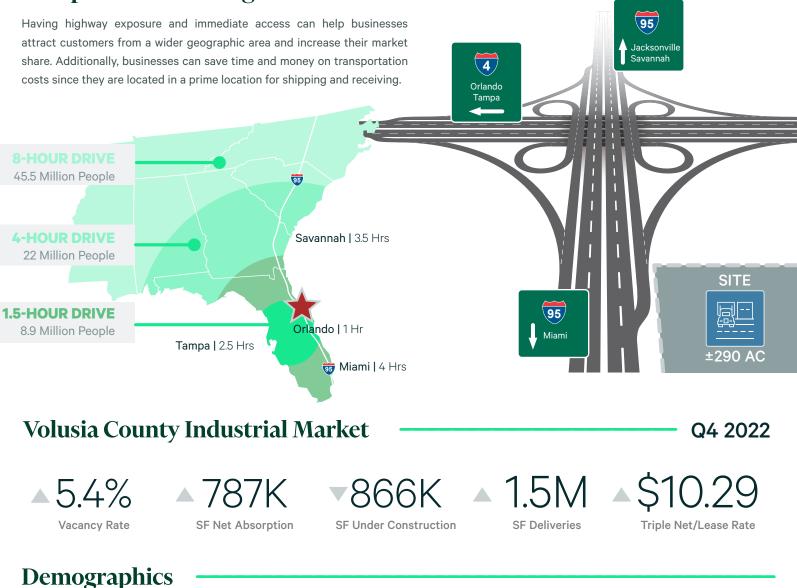

#### Daytona Beach, FL

Daytona Beach has several logistical advantages, including its location along the Interstate 95 highway, the presence of the Daytona Beach International Airport, the Port of Daytona, and its proximity to major intermodal transportation hubs. These advantages make Daytona Beach an attractive location for businesses and industries that rely on efficient transportation and logistics.