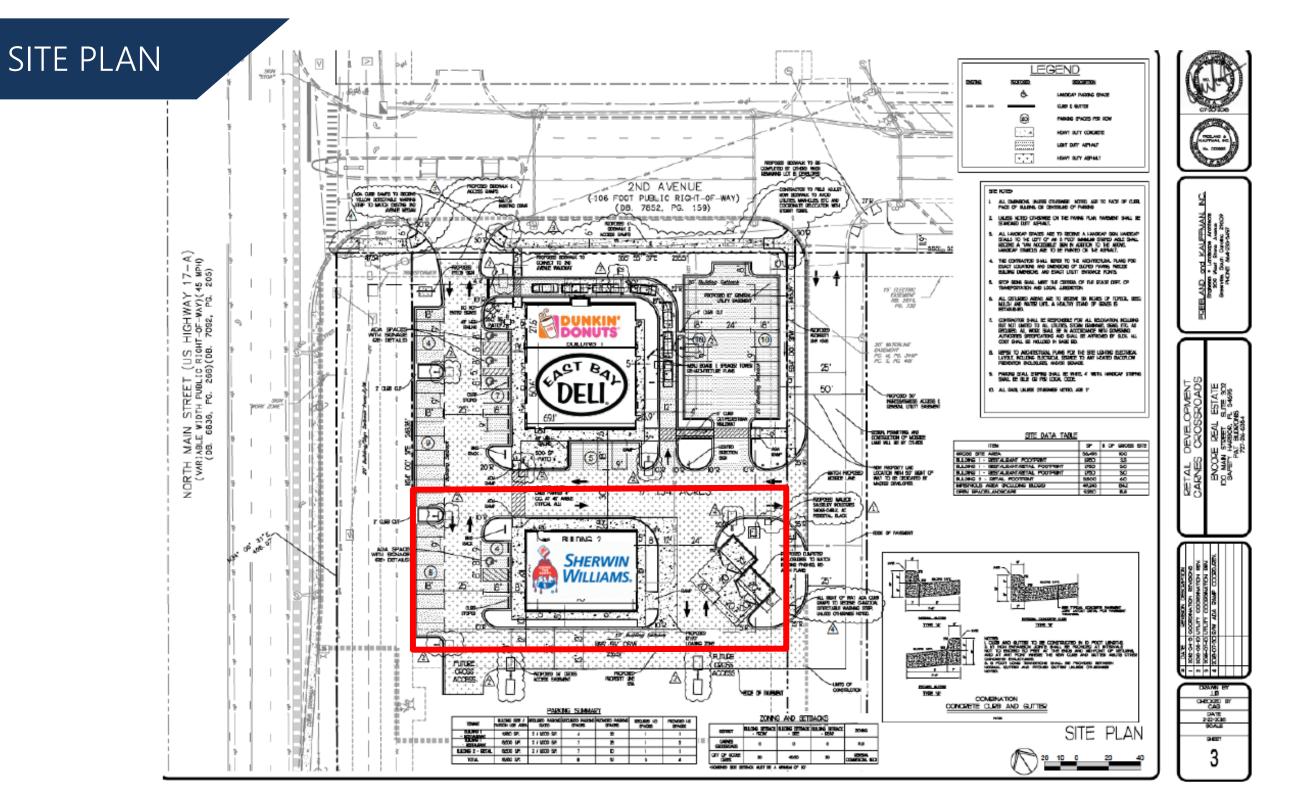

#### 2515 N Main Street

Summerville, SC

| PRICE             | \$1,847,090                                 |  |
|-------------------|---------------------------------------------|--|
| CAP RATE          | 5.5%                                        |  |
| NOI               | \$101,590                                   |  |
| LEASE TERM        | 10-Years (2019)                             |  |
| LEASE TYPE        | NN                                          |  |
| SQUARE FOOTAGE    | 3,500 SF                                    |  |
| TOTAL ACREAGE     | 0.53 Acres                                  |  |
| TMS NUMBER        | 222-00-00-212                               |  |
| RENT COMMENCEMENT | September 2019                              |  |
| RENEWAL OPTIONS   | (8) 5-Year Options                          |  |
| ESCALATIONS       | 8% Bumps at each options                    |  |
| LANDLORD          | Roof/Structure<br>(All Warranties Transfer) |  |
| GUARANTY          | Corporate                                   |  |

#### AREA DEVELOPMENTS

Office Space

Restaurants

Roper St. Francis Hospital Berkeley Campus (140,000 SF)

Medical Offices

Northwood Academy (700 Students)

Apartments