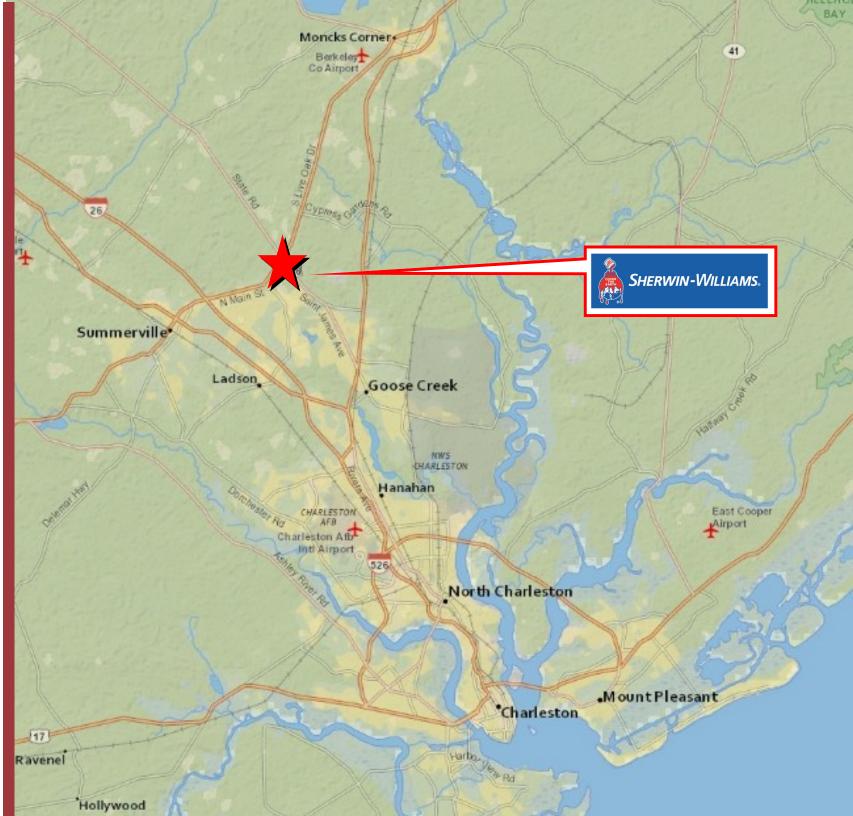

## VICINITY

4 Miles to Interstate 26

## DEMOGRAPHICS

|                                  | ONE MILE | THREE MILE             | FIVE MILE |
|----------------------------------|----------|------------------------|-----------|
| 2024 Population                  | 6,851    | 44,992                 | 114,410   |
| Population Growth<br>(2020-2024) | 17.87%   | 11.39%                 | 6.48%     |
| 2024 Average Household<br>Income | \$84,887 | \$91,725               | \$90,604  |
| Daytime Employment               | 1,182    | 6,651                  | 25,665    |
| Traffic Count                    |          | 44,000 VPD<br>Hwy 17 A |           |