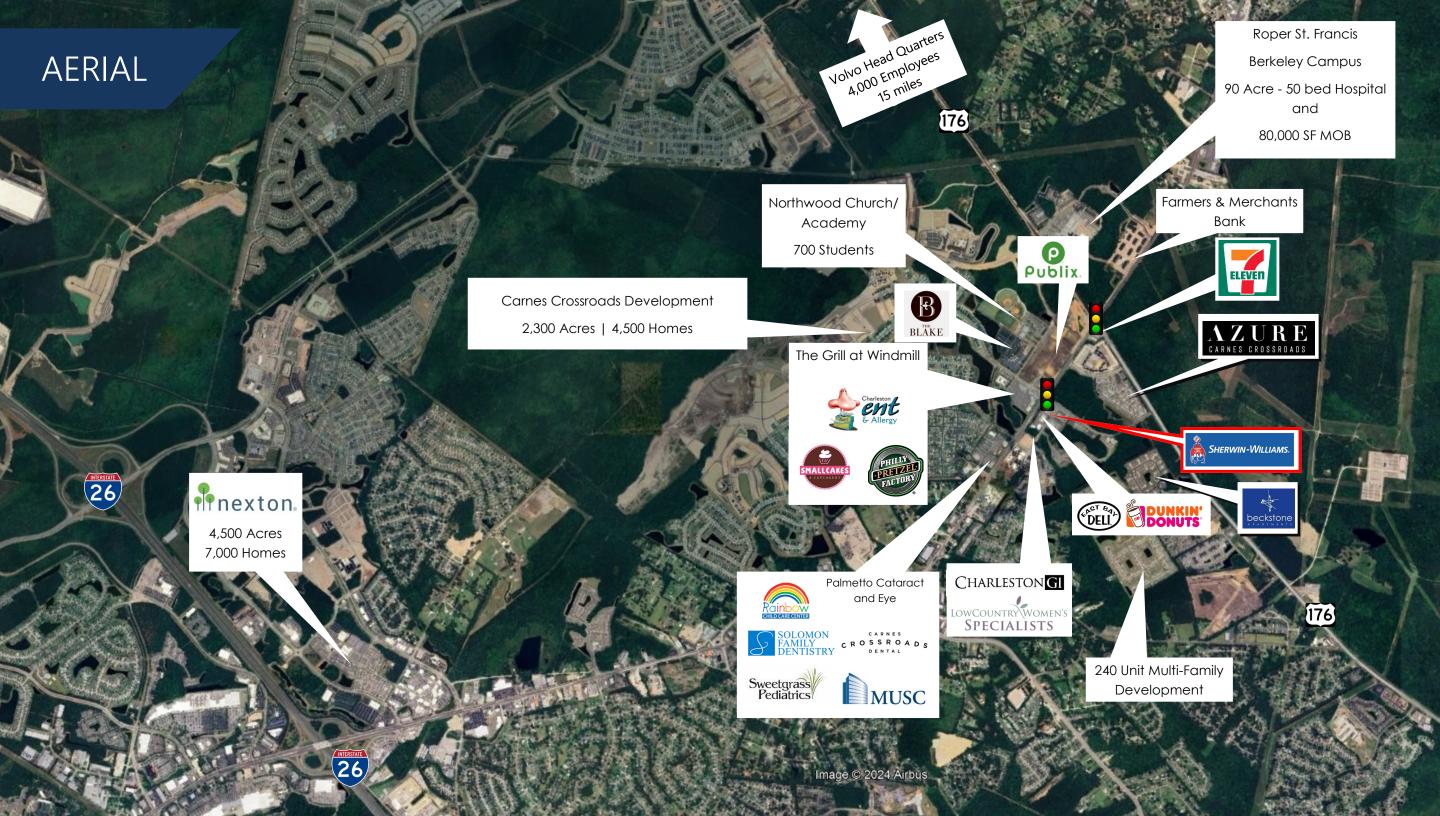

#### AREA DEVELOPMENTS

Office Space

Restaurants

Roper St. Francis Hospital Berkeley Campus (140,000 SF)

Medical Offices

Northwood Academy (700 Students)

Apartments

## VICINITY

4 Miles to Interstate 26

## DEMOGRAPHICS

|                                  | ONE MILE | THREE MILE             | FIVE MILE |
|----------------------------------|----------|------------------------|-----------|
| 2024 Population                  | 6,851    | 44,992                 | 114,410   |
| Population Growth<br>(2020-2024) | 17.87%   | 11.39%                 | 6.48%     |
| 2024 Average Household<br>Income | \$84,887 | \$91,725               | \$90,604  |
| Daytime Employment               | 1,182    | 6,651                  | 25,665    |
| Traffic Count                    |          | 44,000 VPD<br>Hwy 17 A |           |