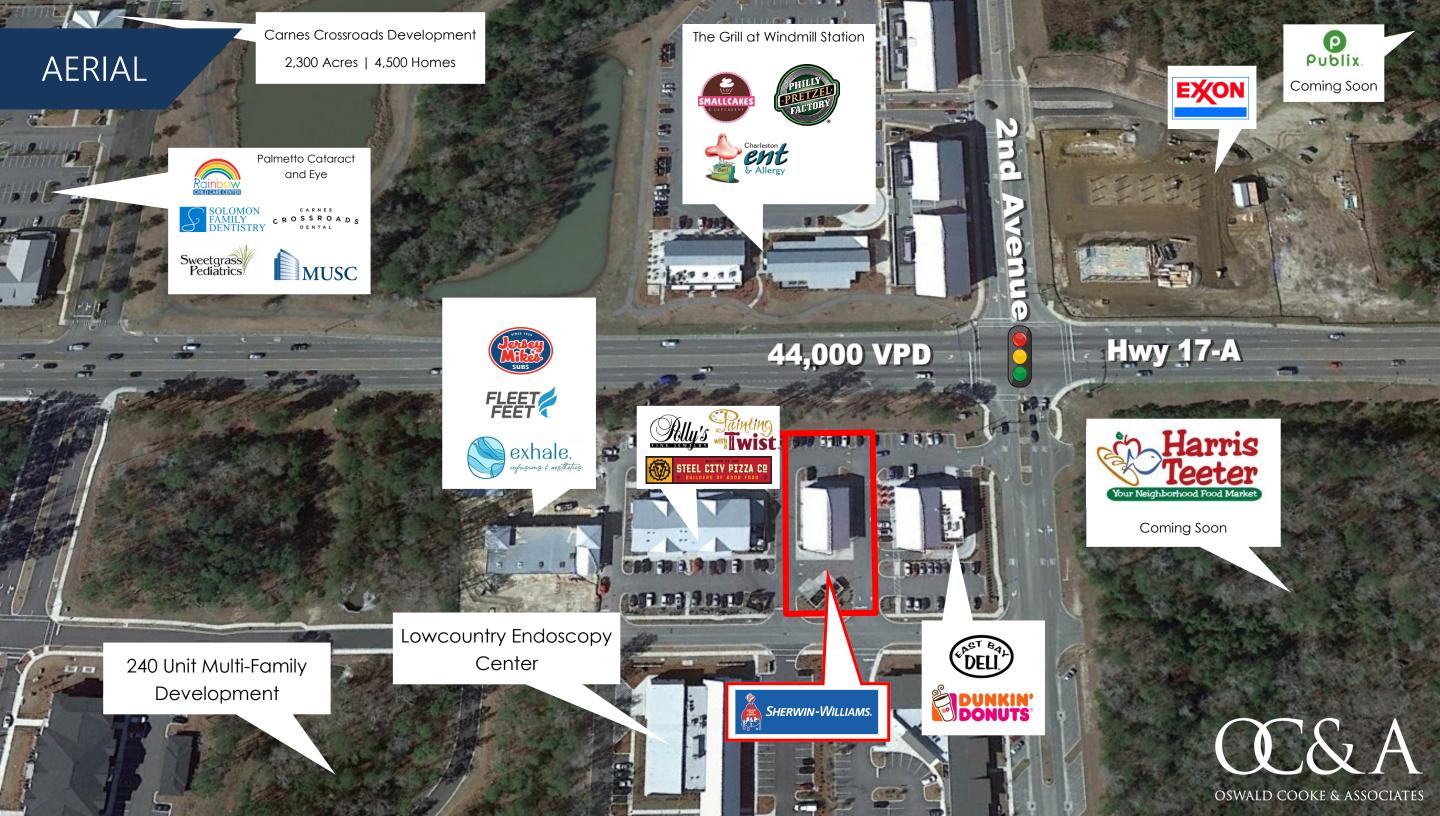

#### AREA DEVELOPMENTS

Office Space

Restaurants

Roper St. Francis Hospital Berkeley Campus (140,000 SF)

Medical Offices

Northwood Academy (700 Students)

Apartments

## VICINITY

4 Miles to Interstate 26

## DEMOGRAPHICS

|                                  | ONE MILE | THREE MILE             | FIVE MILE |
|----------------------------------|----------|------------------------|-----------|
| 2024 Population                  | 6,851    | 44,992                 | 114,410   |
| Population Growth<br>(2020-2024) | 17.87%   | 11.39%                 | 6.48%     |
| 2024 Average Household<br>Income | \$84,887 | \$91,725               | \$90,604  |
| Daytime Employment               | 1,182    | 6,651                  | 25,665    |
| Traffic Count                    |          | 44,000 VPD<br>Hwy 17 A |           |