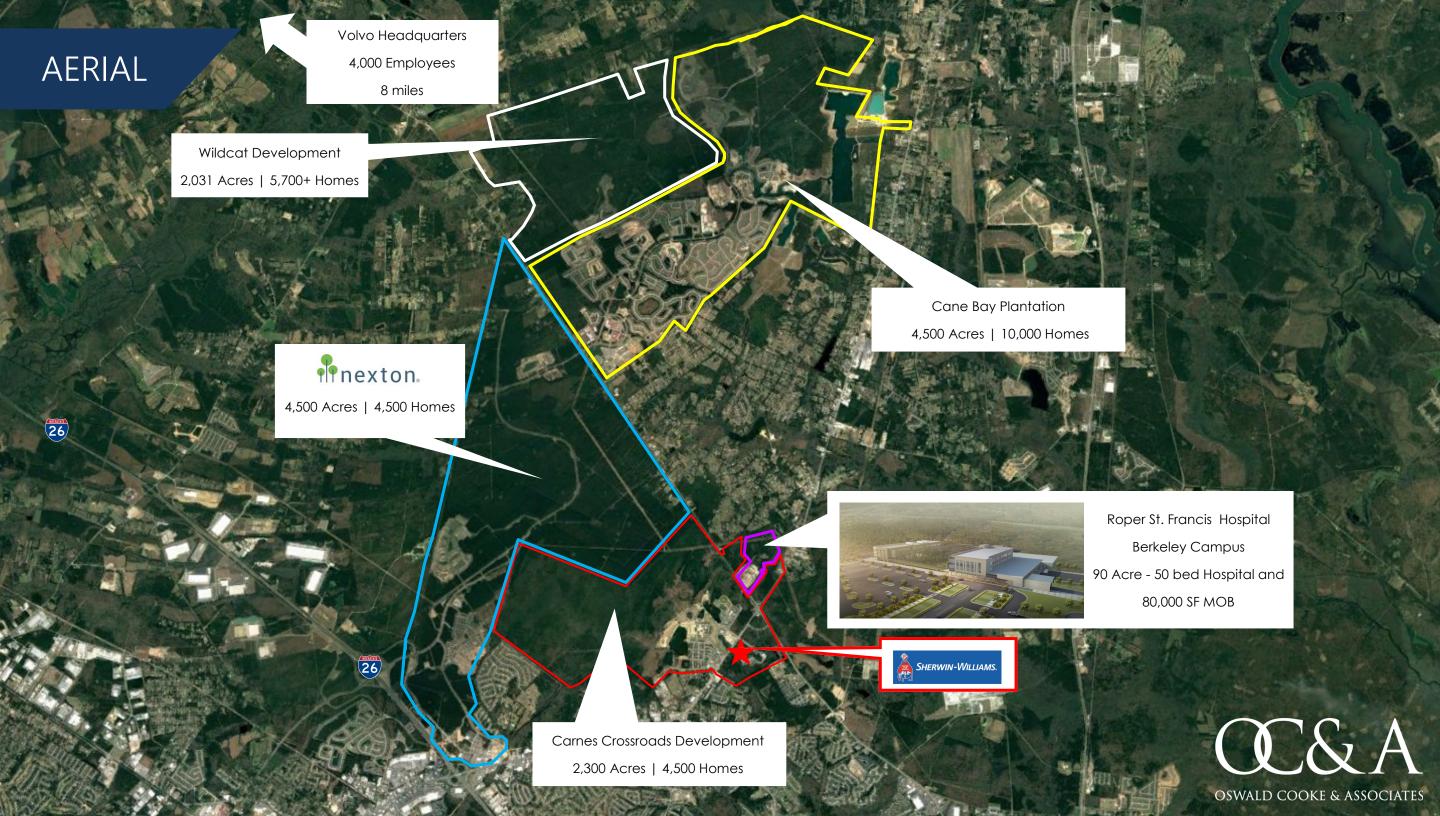

#### AREA DEVELOPMENTS

Office Space

Restaurants

Roper St. Francis Hospital Berkeley Campus (140,000 SF)

Medical Offices

Northwood Academy (700 Students)

Apartments

## VICINITY

4 Miles to Interstate 26