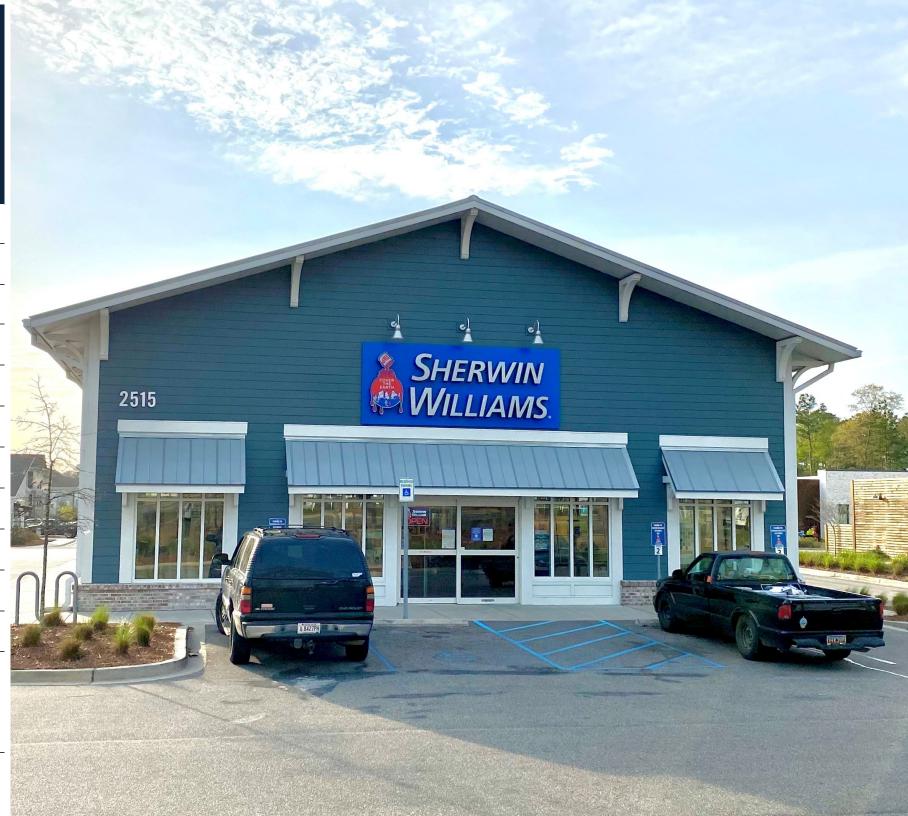

# Carnes Crossroads 3,500 SF Retail Summerville, SC

2515

Charleston MSA · Corporate Lease · 2019 Construction · 10-Year NN · 44,000 VPD

SHERWIN WILLIAMS.

#### 2515 N Main Street

Summerville, SC

| PRICE             | \$1,847,090                                 |  |
|-------------------|---------------------------------------------|--|
| CAP RATE          | 5.5%                                        |  |
| NOI               | \$101,590                                   |  |
| LEASE TERM        | 10-Years (2019)                             |  |
| LEASE TYPE        | NN                                          |  |
| SQUARE FOOTAGE    | 3,500 SF                                    |  |
| TOTAL ACREAGE     | 0.53 Acres                                  |  |
| TMS NUMBER        | 222-00-00-212                               |  |
| RENT COMMENCEMENT | September 2019                              |  |
| RENEWAL OPTIONS   | (8) 5-Year Options                          |  |
| ESCALATIONS       | 8% Bumps at each options                    |  |
| LANDLORD          | Roof/Structure<br>(All Warranties Transfer) |  |
| GUARANTY          | Corporate                                   |  |