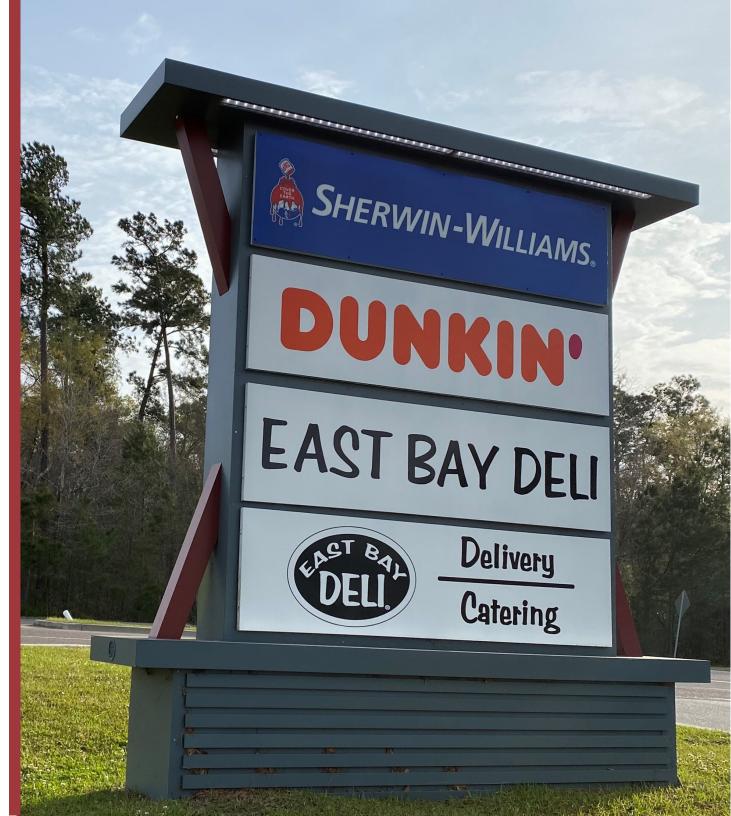

# Carnes Crossroads 3,500 SF Retail Summerville, SC

2515

Charleston MSA · Corporate Lease · 2019 Construction · 10-Year NN · 44,000 VPD

SHERWIN WILLIAMS.

#### AREA DEVELOPMENTS

Office Space

Restaurants

Roper St. Francis Hospital Berkeley Campus (140,000 SF)

Medical Offices

Northwood Academy (700 Students)

Apartments