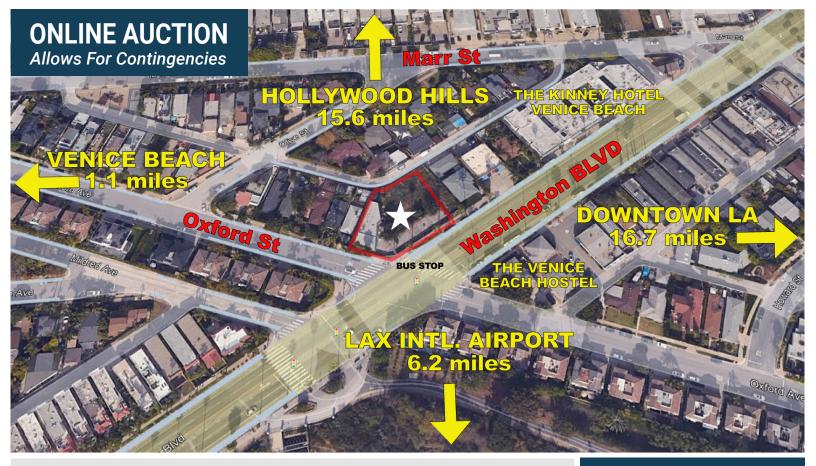

## ±12,000 SF COMMERCIAL LAND OPPORTUNITY-PRIME CORNER LOT ON WASHINGTON BLVD

707 Washington Blvd, Venice, CA 90291

FRE Auctions and PAR Commercial are pleased to present the Online Auction event (allows for contingencies) for ±12,000 SF of Commercial Corner Land on Washington Blvd in Venice, California.

## **PROPERTY HIGHLIGHTS**

- Four commercial lots totaling ±12,000 SF at Washington Blvd. and Oxford Ave., Venice, CA.
- Features a two-story building with a former dry cleaner on the first floor and a four-bedroom dwelling on the second floor.
- Zoned LAC2, permitting a variety of uses including art or antique shops, pet shops, cafes, and more.
- Venice, CA is distinguished by it's iconic Ocean Front Walk, a bustling promenade lined with shops, restaurants, and street performers.