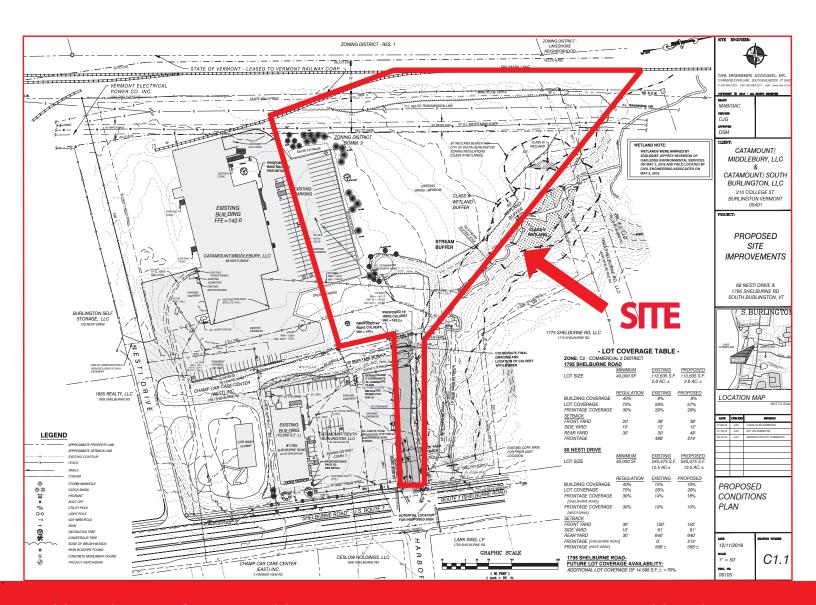

#### Rare Location on Route 7

Grab up this rare lot on Route 7 in South Burlington for your business! This 5 acre Build to Suit lot offers close proximity to I-89 at a signaled 4-way intersection in the Commercial 2 Zoning District. Features frontage on Route 7, which offers a daily traffic count of 25,400 vehicles per day. Excellent signage on Route 7.