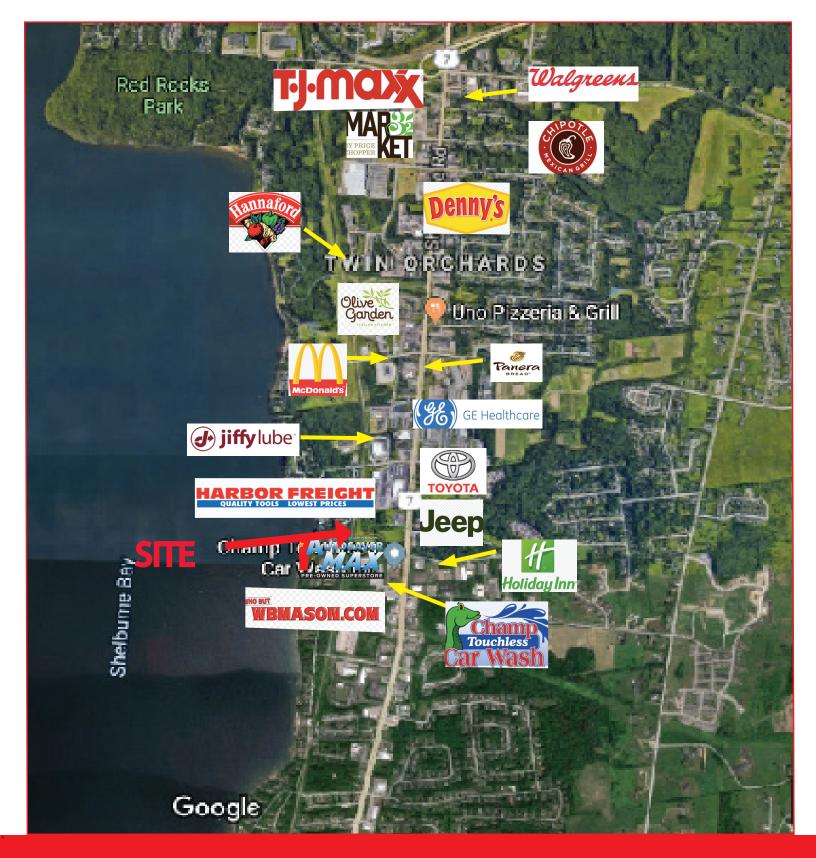

#### Rare Location on Route 7

Grab up this rare lot on Route 7 in South Burlington for your business! This 5 acre Build to Suit lot offers close proximity to I-89 at a signaled 4-way intersection in the Commercial 2 Zoning District. Features frontage on Route 7, which offers a daily traffic count of 25,400 vehicles per day. Excellent signage on Route 7.