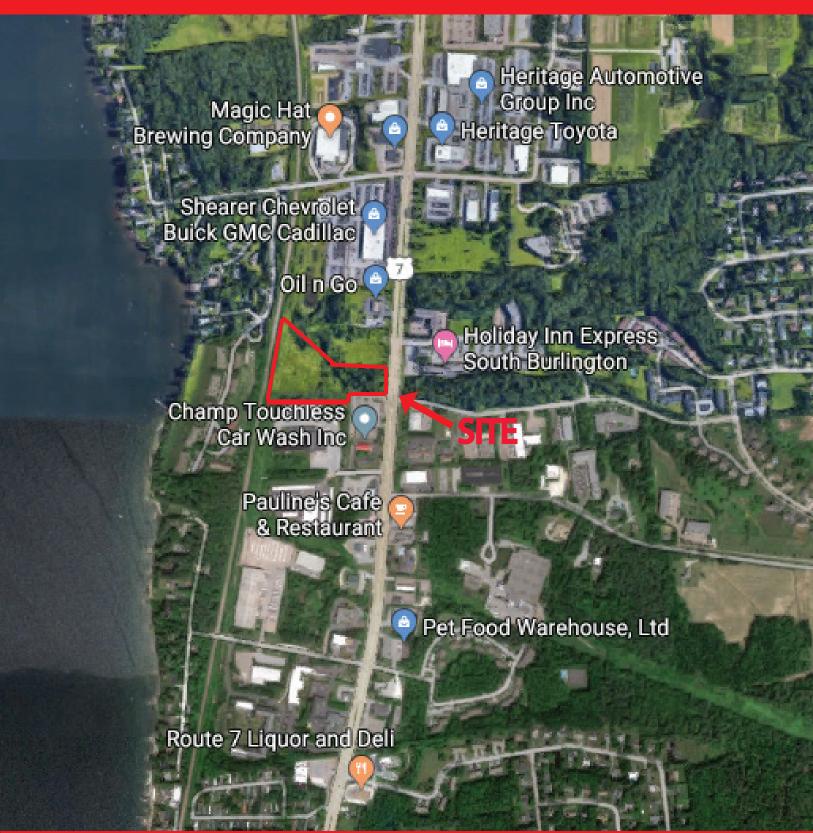

#### 1785 Shelburne Road

South Burlington, Vermont

#### Rare Location on Route 7

Grab up this rare lot on Route 7 in South Burlington for your business! This 5 acre Build to Suit lot offers close proximity to I-89 at a signaled 4-way intersection in the Commercial 2 Zoning District. Features frontage on Route 7, which offers a daily traffic count of 25,400 vehicles per day. Excellent signage on Route 7.