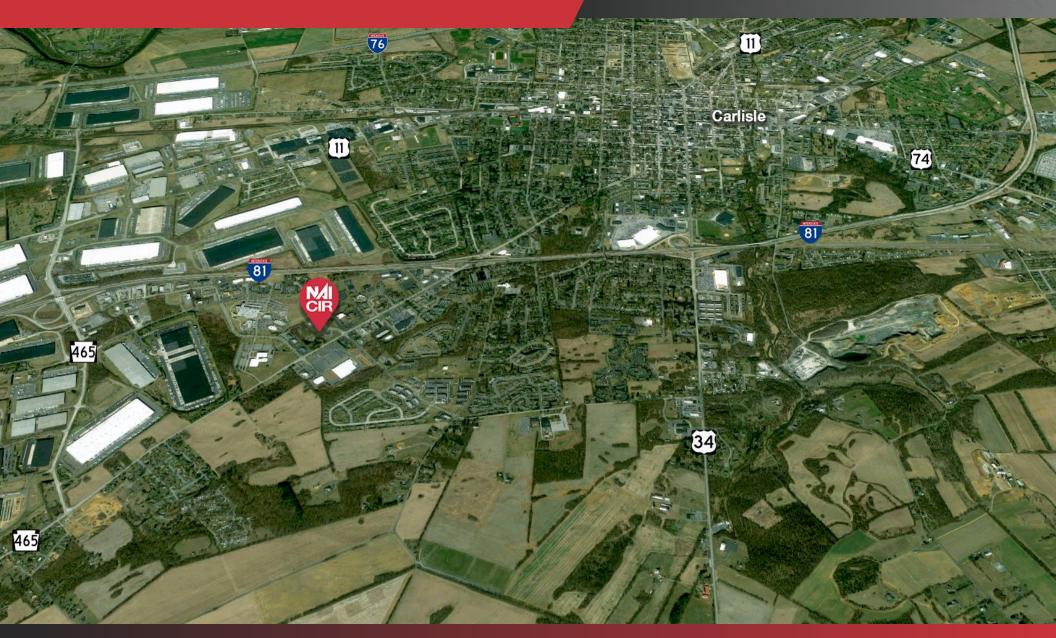

Drive. Wenger Court includes three (3) lots. Join neighbors including UPMC All Better Care, Healing Paws Veterinary Care. Located less than one (1) mile from Exit 45 of I-81.

CHILDRENS SPECIALTY

#### **OFFERING SUMMARY**

| Sale Price | \$825,000      |
|------------|----------------|
| Lot Size   | +/- 1.74 Acres |

#### PROPERTY SUMMARY

| Address      | Lot #2 Wenger Court,<br>Carlisle, PA 17015 |
|--------------|--------------------------------------------|
| Municipality | South Middleton Township                   |
| County       | Cumberland County                          |
| Tax Parcel # | 40-09-0527-275                             |
| Zoning       | Towne Center                               |

**VIEW VIDEO** 





# **LOT #2 WENGER COURT**

LOCAL MAP

# FOR SALE

\$825,000



#### Pamela Fisher

pfisher@naicir.com | 717 761 5070 x112





## **LOT #2 WENGER COURT**

**DEMOGRAPHICS** 

## FOR SALE

\$825,000





#### **POPULATION**

 1 MILE
 3 MILES
 5 MILES

 1,816
 26,354
 49,673



#### HOUSEHOLDS

**1 MILE 3 MILES 5 MILES** 856 11,337 21,182



#### **INCOME**

**1 MILE 3 MILES 5 MILES** \$87,917 \$73,066 \$82,700