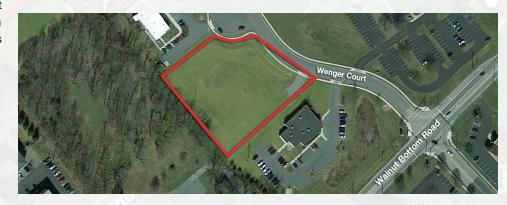

#### **PROPERTY HIGHLIGHTS**

- +/- 1.74 acre lot in Wenger Court
- · Water and sewer are extended to right-of-way and sidewalks and curbing installed
- · Zoned Towne Center, which allows for multiple uses
- · Near UPMC Carlisle, proposed Wellspan expansion, and Penn State medical facilities
- Less than 1 mile from Exit 45 of I-81

#### PROPERTY DESCRIPTION

+/- 1.74 acre lot on cul-de-sac. Lot is nearly 'pad ready'; storm water improvements have been completed and the NPDES permit has been terminated. Water and sewer services have been extended to the right-of-way line. Concrete curbing and sidewalks have been installed along the frontage.

#### LOCATION DESCRIPTION

Located along Wenger Court in Carlisle, PA. Wenger Court Intersects with the Walnut Bottom Road across from Eastgate Drive. Wenger Court includes three (3) lots. Join neighbors including UPMC All Better Care, Healing Paws Veterinary Care. Located less than one (1) mile from Exit 45 of I-81.