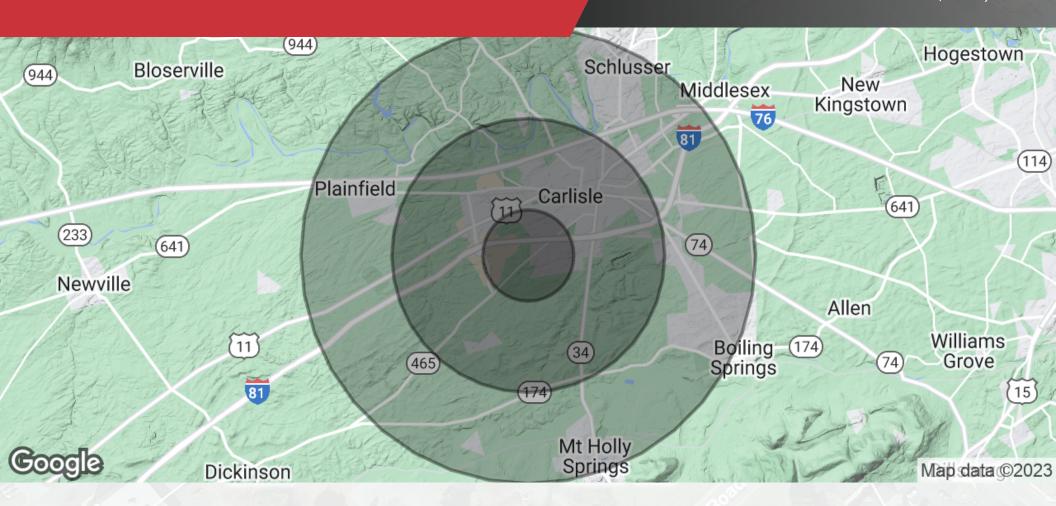

## **LOT #2 WENGER COURT**

**DEMOGRAPHICS** 

#### **POPULATION**

 1 MILE
 3 MILES
 5 MILES

 1,816
 26,354
 49,673

#### HOUSEHOLDS

**1 MILE 3 MILES 5 MILES** 856 11,337 21,182

#### **INCOME**

**1 MILE 3 MILES 5 MILES** \$87,917 \$73,066 \$82,700