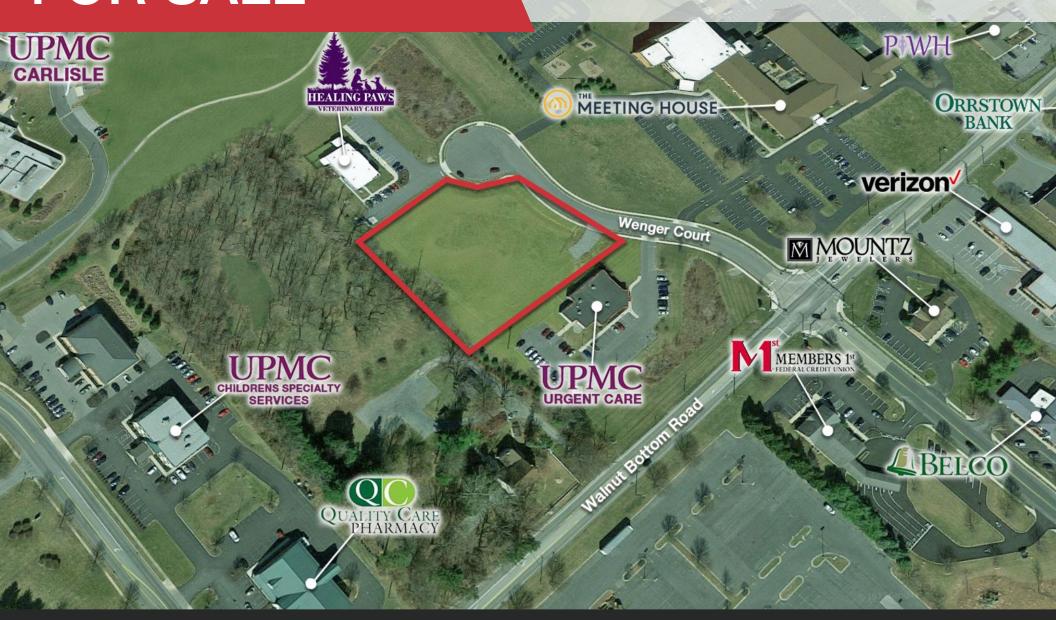

#### **PROPERTY HIGHLIGHTS**

- +/- 1.74 acre lot in Wenger Court
- · Water and sewer are extended to right-of-way and sidewalks and curbing installed
- · Zoned Towne Center, which allows for multiple uses
- · Near UPMC Carlisle, proposed Wellspan expansion, and Penn State medical facilities
- Less than 1 mile from Exit 45 of I-81

#### PROPERTY DESCRIPTION

+/- 1.74 acre lot on cul-de-sac. Lot is nearly 'pad ready'; storm water improvements have been completed and the NPDES permit has been terminated. Water and sewer services have been extended to the right-of-way line. Concrete curbing and sidewalks have been installed along the frontage.

#### LOCATION DESCRIPTION

Located along Wenger Court in Carlisle, PA. Wenger Court Intersects with the Walnut Bottom Road across from Eastgate Drive. Wenger Court includes three (3) lots. Join neighbors including UPMC All Better Care, Healing Paws Veterinary Care. Located less than one (1) mile from Exit 45 of I-81.