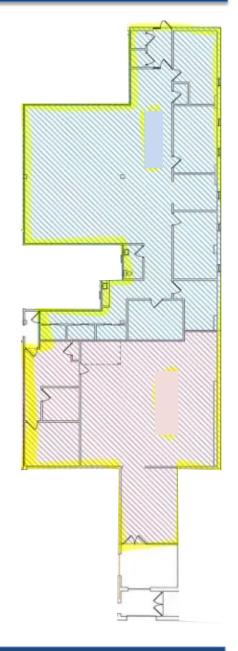

## FLEX 7 Kingsbridge Rd, Suites A + C Fairfield, New Jersey

Total Available: 2,235 -5,730 Square Feet

Divisions: 2,235 Sq Ft, 3,495 Sq Ft,

5,730 Sq Ft

Office Area: To Suit

Ceiling Height: 18' Clear

Loading: 1 Drive-In, 1 Loading Dock