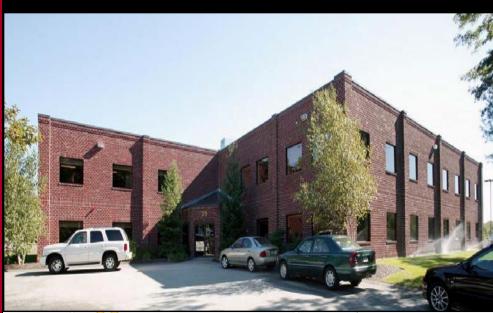

## Passenger Elevator

**20 Winter Street** is a brick and glass office building located in close proximity to Route 3, exit 27 (formerly exit 12) allowing ease of access to both Boston and Cape Cod.

# 20 WINTER STREET, PEMBROKE MA