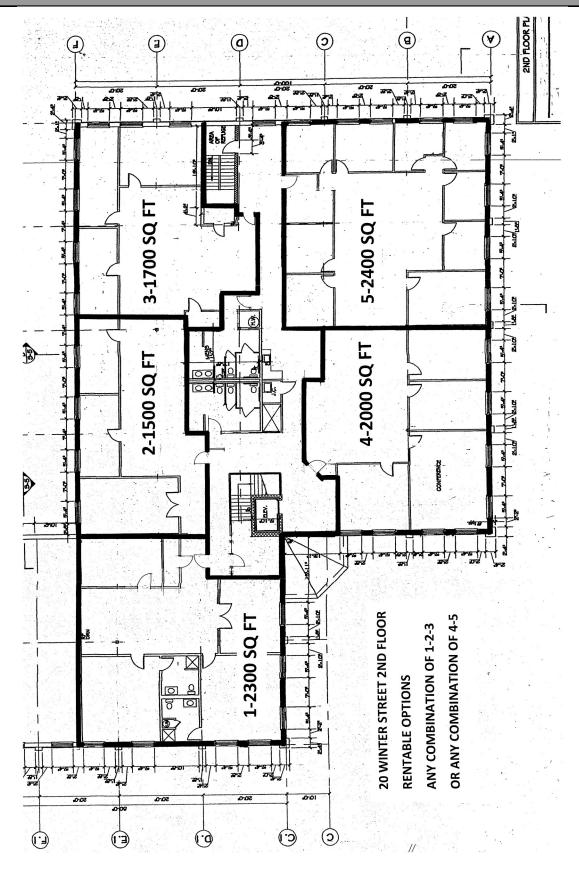

## **Available 2nd Floor Space**

#### Unit 1: 2,300SF

- 3 Private Offices
- Reception
- Waiting Area
- 2 Rest Rooms

#### Unit 2: 1,500 SF

- 3 Private Offices
- Waiting Area

#### Unit 3: 1,700 SF

- 3 Private Offices
- Waiting Area

#### Unit 4: 2.000 SF

- 3 Private Offices
- Waiting Area
- Conference Room

#### Unit 5: 2,400 SF

- (8) Private Offices
- Waiting Area
- Open Area
- Conference Room

2nd Floor: 9,900 SF Space available from 1,500 SF up to 9,900 SF