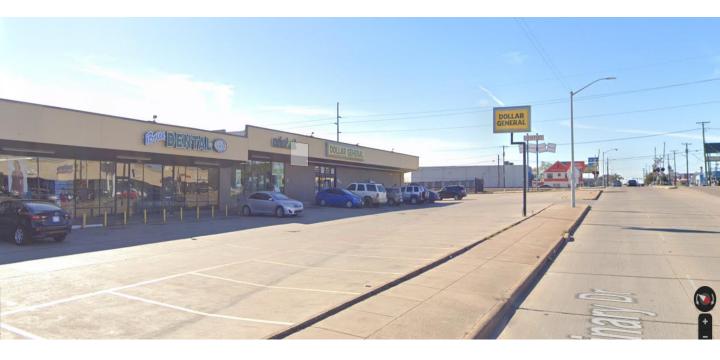

Retail for Lease

# 1114 E Seminary Dr. Fort Worth, TX 76115

# 2<sup>nd</sup> Generation Dental Space

### LEASE OVERVIEW

- Dollar General Anchor
- Great Tenant Mix
  - Last Space Available
- 2<sup>nd</sup> Gen Dental
  - · Ready for move in
    - Plumbing in place
  - 3000 SF

### HIGHLIGHTS

E Seminary serves as a vital artery to Fort Worth with 19,800 VPD. Half a mile from La Gran Plaza