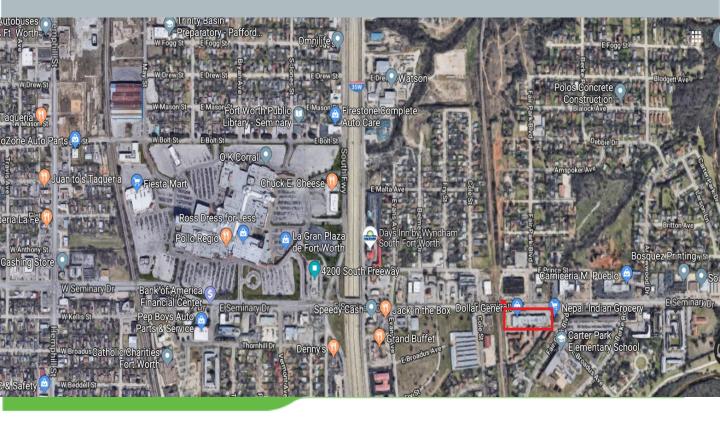

### HIGHLIGHTS

E Seminary serves as a vital artery to Fort Worth with 19,800 VPD. Half a mile from La Gran Plaza