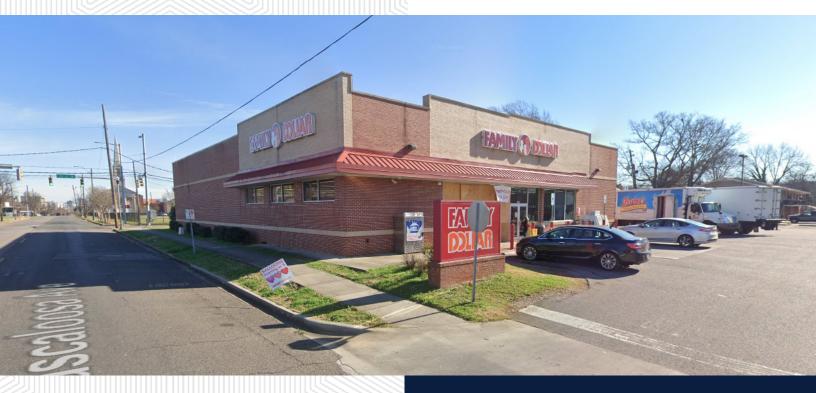

# Family Dollar Available

1305 Tuscaloosa Ave SW Birmingham, AL 35211

#### **Property Highlights**

- 8,320 SF former Family Dollar available for sublease
- Signage available
- Ample parking
- Surrounding retail includes Dollar General,
  McDonald's, CVS, Walgreens and others
- Call for more information and pricing